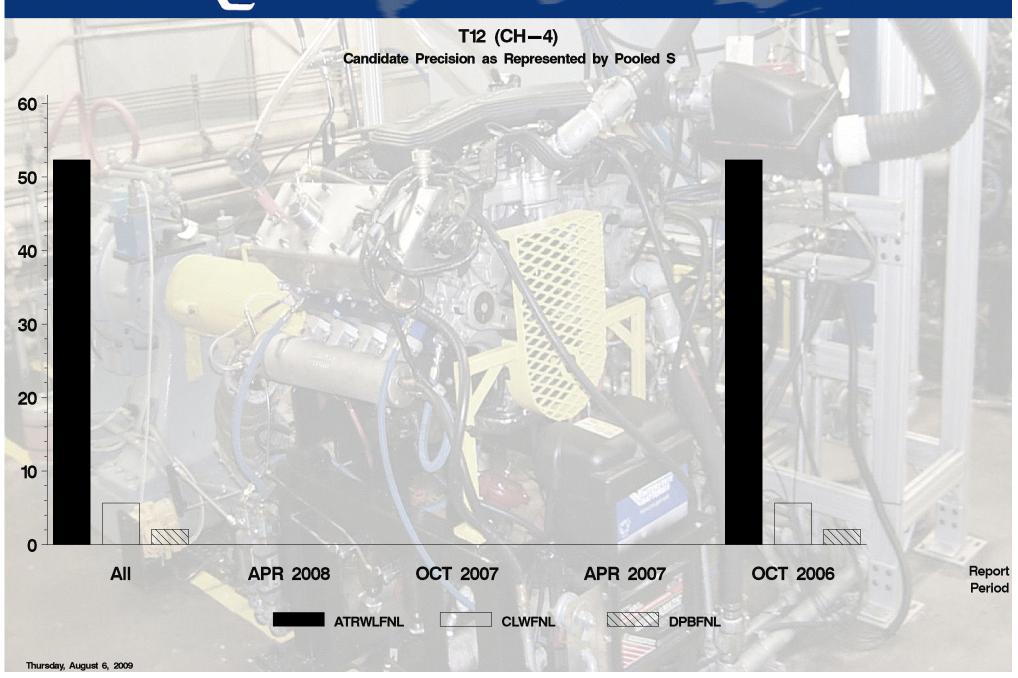

### T12 (CH-4) - Report Period: APR 2008 by-Formulation Pooled's and Reproducibility of Replicate Data

| Report<br>Period | Parameter | Degrees<br>of<br>Freedom | Pooled<br>s | R       |
|------------------|-----------|--------------------------|-------------|---------|
| All              | DPBFNL    | 1                        | 2.0758      | 5.812   |
| All              | CLWFNL    | 1                        | 5.6569      | 15.839  |
| All              | ATRWLFNL  | 1                        | 52.3259     | 146.513 |