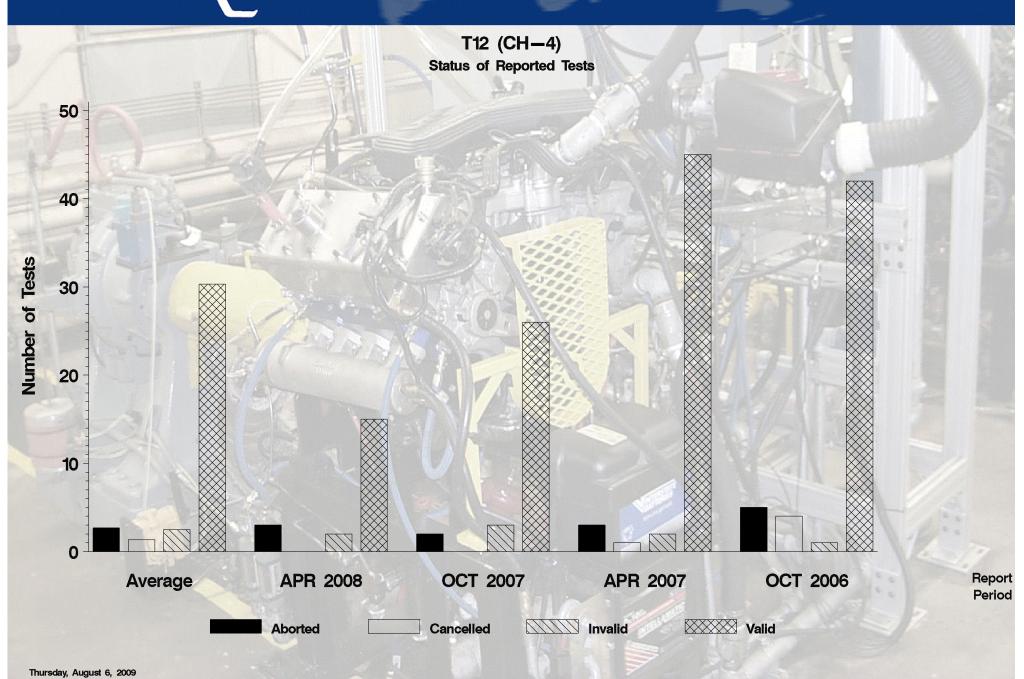

### T12 (CH-4) - Report Period: APR 2008 Status Of Reported Tests

| STATUS               | COUNT | PERCENT |
|----------------------|-------|---------|
| Aborted              | 3     | 15      |
| Invalid              | 2     | 10      |
| Valid                | 15    | 75      |
| Total Reported Tests | 20    | 100     |