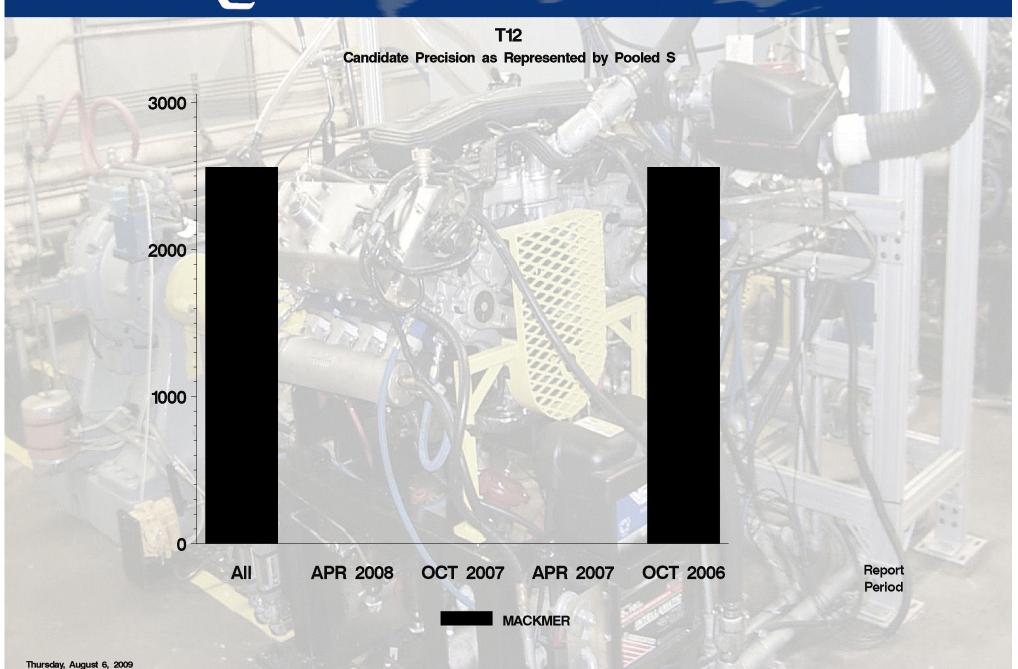

### T12 - Report Period: APR 2008 by-Formulation Pooled's and Reproducibility of Replicate Data

| Report<br>Period | Parameter | Degrees<br>of<br>Freedom | Pooled<br>s | R       |
|------------------|-----------|--------------------------|-------------|---------|
| A11              | MACKMER   |                          | 2550 60     | 7164.07 |