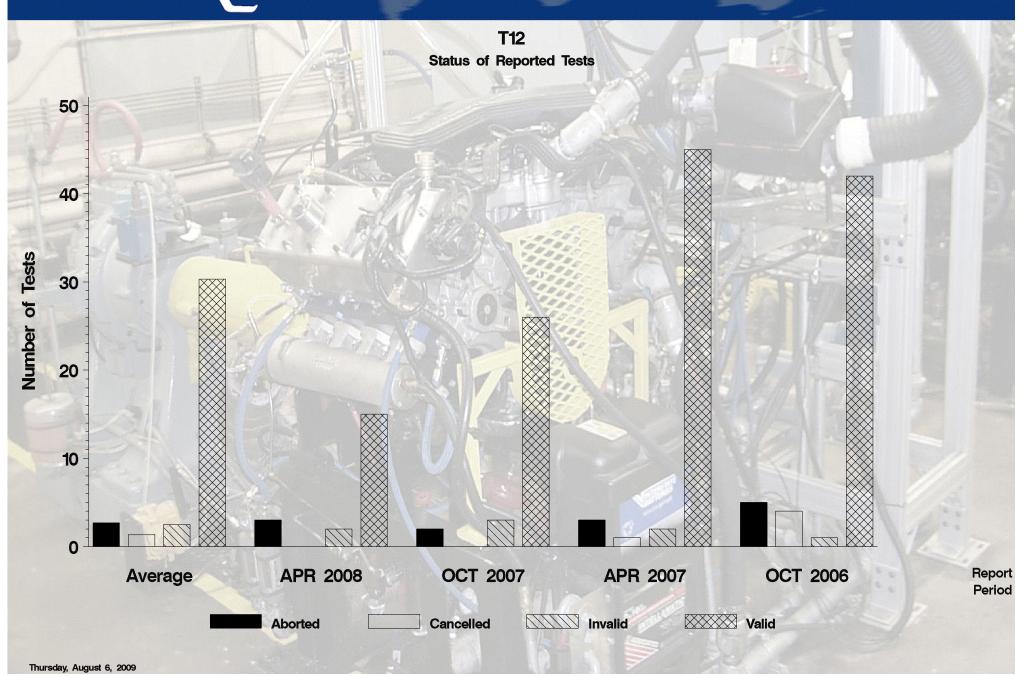

# T12 - Report Period: APR 2008 Status Of Reported Tests

| STATUS               | COUNT | PERCENT |
|----------------------|-------|---------|
| Aborted              | 3     | 15      |
| Invalid              | 2     | 10      |
| Valid                | 15    | 75      |
| Total Reported Tests | 20    | 100     |