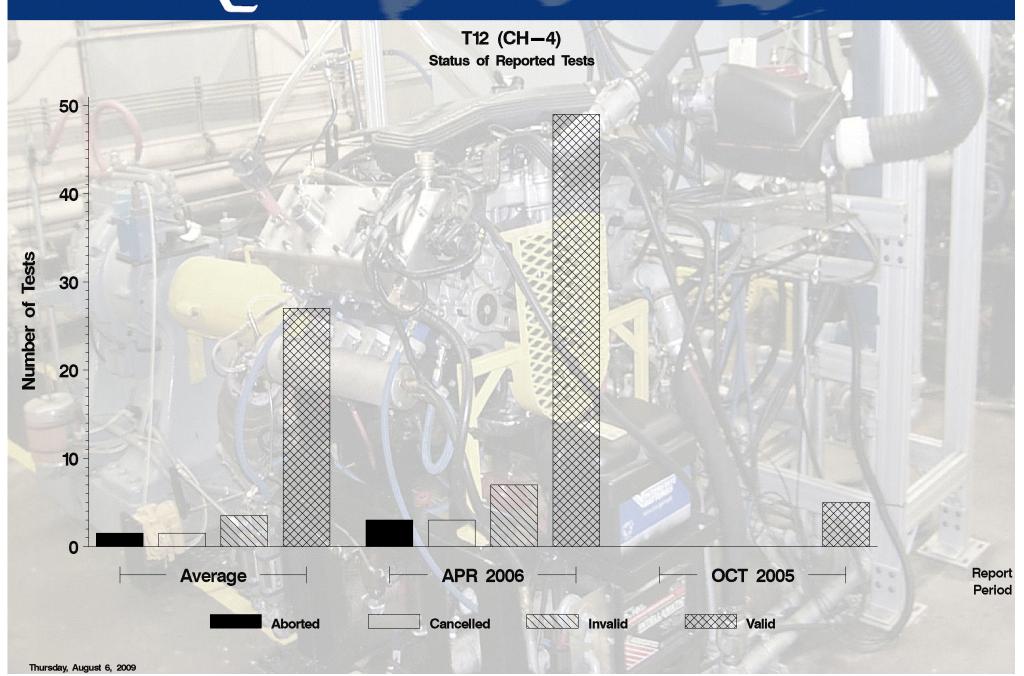

### T12 (CH-4) - Report Period: APR 2006 Status Of Reported Tests

| STATUS               | COUNT | PERCENT |
|----------------------|-------|---------|
| Aborted              | 3     | 4.839   |
| Cancelled            | 3     | 4.839   |
| Invalid              | 7     | 11.290  |
| Valid                | 49    | 79.032  |
| Total Reported Tests | 62    | 100.000 |