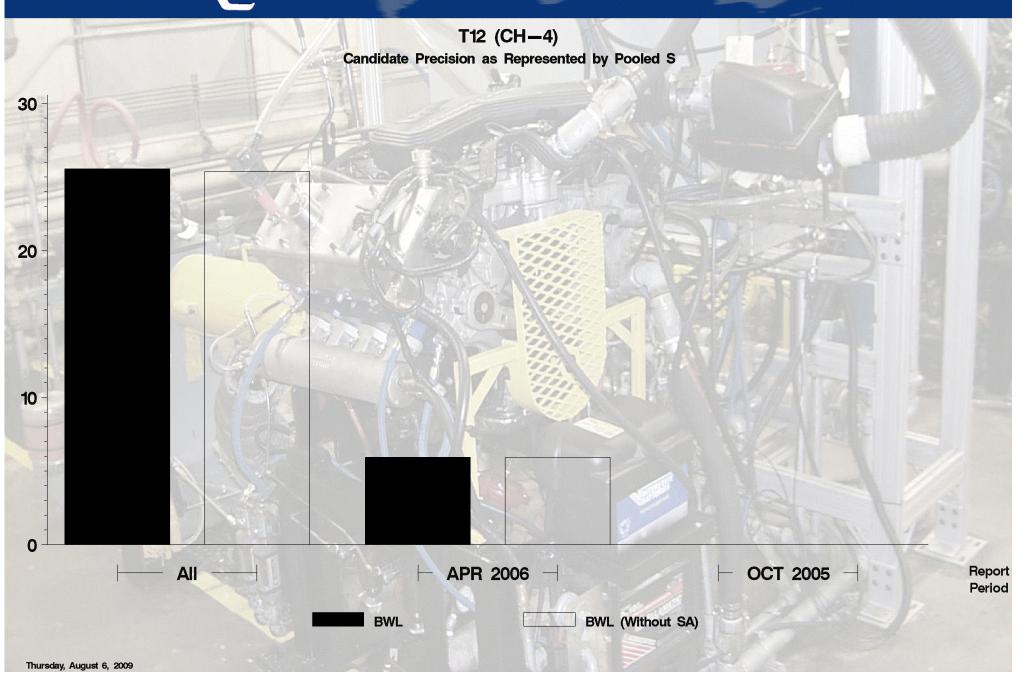

#### T12 (CH-4) - Report Period: APR 2006 by-Formulation Pooled's and Reproducibility of Replicate Data

| Report<br>Period | Parameter        | Degrees<br>of<br>Freedom | Pooled<br>s | R       |
|------------------|------------------|--------------------------|-------------|---------|
| APR 2006         | BWL              | 4                        | 5.9356      | 16.6198 |
| APR 2006         | BWL (Without SA) | 4                        | 5.9356      | 16.6198 |
| All              | BWL              | 22                       | 12.7748     | 35.7695 |
| All              | BWL (Without SA) | 22                       | 12.6877     | 35.5256 |
| All              | BWL              | 22                       | 12.7748     | 35.7695 |
| All              | BWL (Without SA) | 22                       | 12.6877     | 35.5256 |