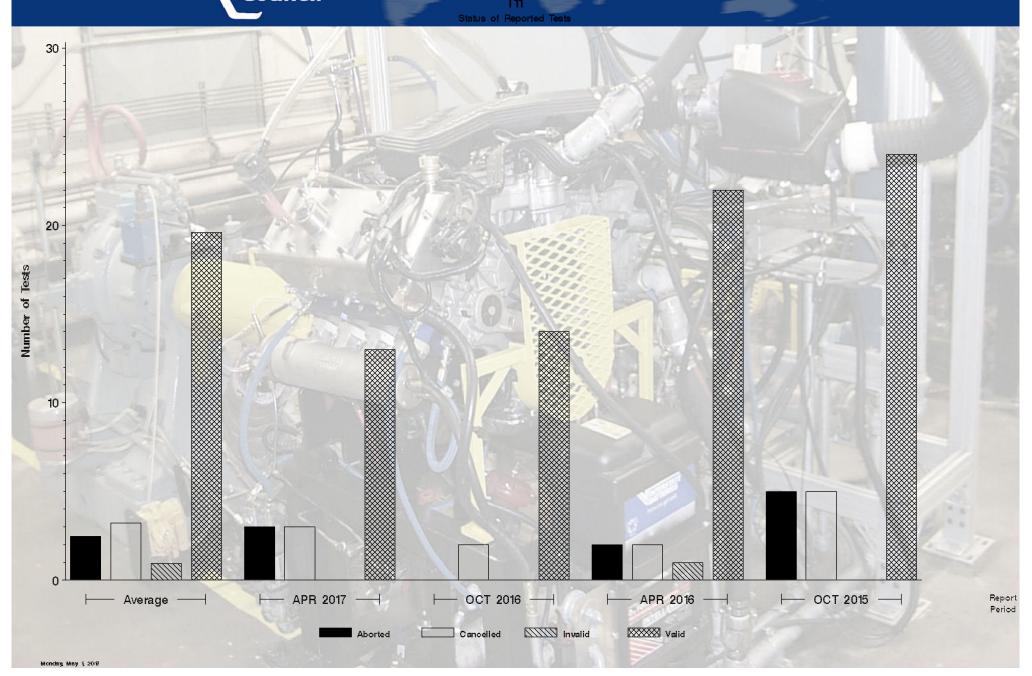

## T11 - Report Period: APR 2017 Status Of Reported Tests

| STATUS               | COUNT | PERCENT |  |
|----------------------|-------|---------|--|
| Aborted              | 3     | 15.789  |  |
| Cancelled            | 3     | 15.789  |  |
| Valid                | 13    | 68.421  |  |
| Total Reported Tests | 19    | 100.000 |  |