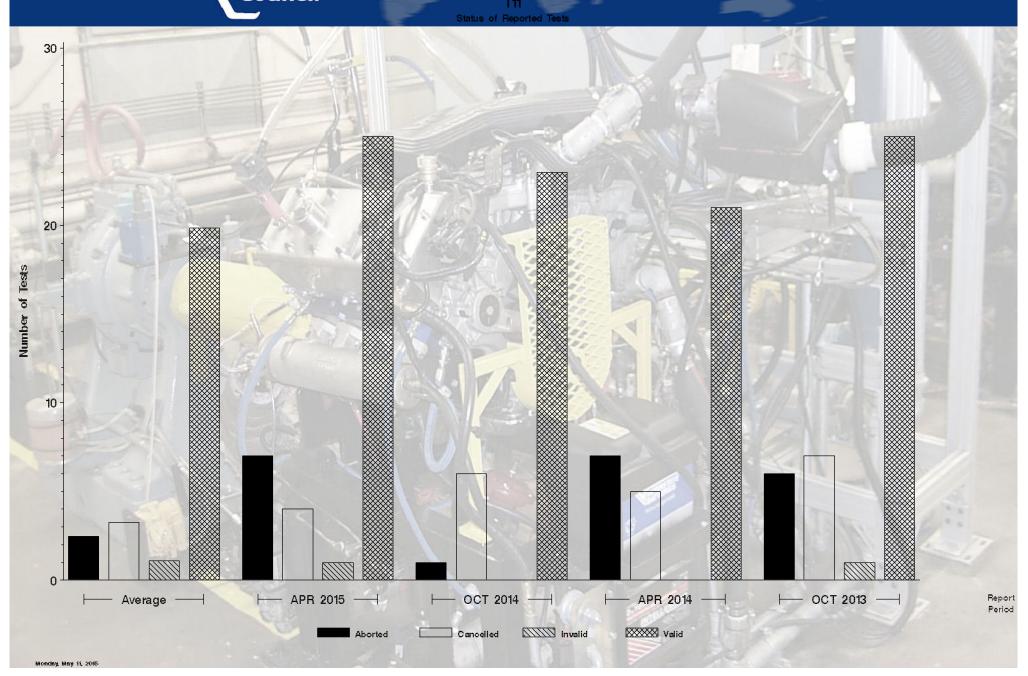

## T11 - Report Period: APR 2015 Status Of Reported Tests

| STATUS               | COUNT | PERCENT |  |
|----------------------|-------|---------|--|
| Aborted              | 7     | 18.919  |  |
| Cancelled            | 4     | 10.811  |  |
| Invalid              | 1     | 2.703   |  |
| Valid                | 25    | 67.568  |  |
| Total Reported Tests | 37    | 100.000 |  |