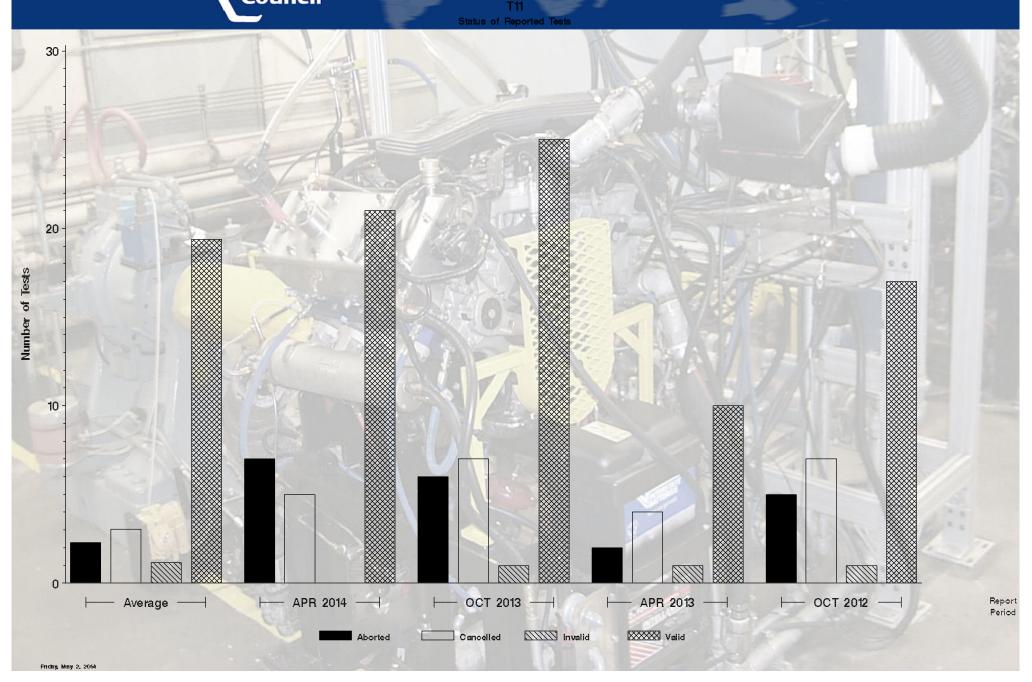

## T11 - Report Period: APR 2014 Status Of Reported Tests

| STATUS               | COUNT | PERCENT |  |
|----------------------|-------|---------|--|
| Aborted              | 7     | 21.212  |  |
| Cancelled            | 5     | 15.152  |  |
| Valid                | 21    | 63.636  |  |
| Total Reported Tests | 33    | 100.000 |  |