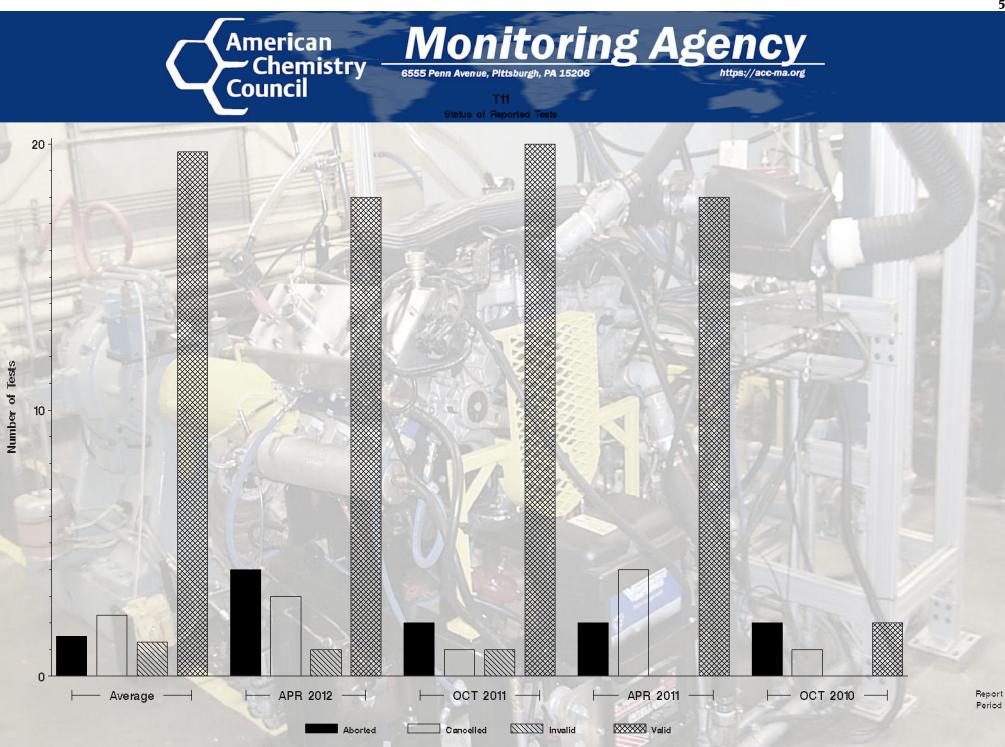

## T11 - Report Period: APR 2012 Status Of Reported Tests

| STATUS               | COUNT | PERCENT |  |
|----------------------|-------|---------|--|
| Aborted              | 4     | 15.385  |  |
| Cancelled            | 3     | 11.538  |  |
| Invalid              | 1     | 3.846   |  |
| Valid                | 18    | 69.231  |  |
| Total Reported Tests | 26    | 100.000 |  |