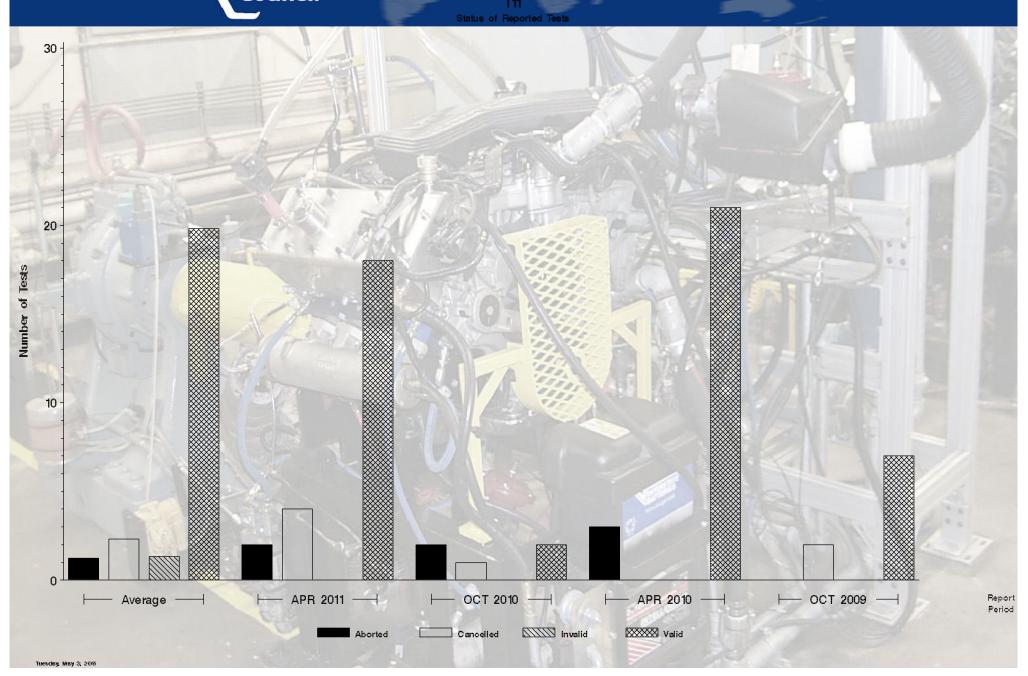

## T11 - Report Period: APR 2011 Status Of Reported Tests

| STATUS               | COUNT | PERCENT |
|----------------------|-------|---------|
| Aborted              | 2     | 8.333   |
| Cancelled            | 4     | 16.667  |
| Valid                | 18    | 75.000  |
| Total Reported Tests | 24    | 100.000 |