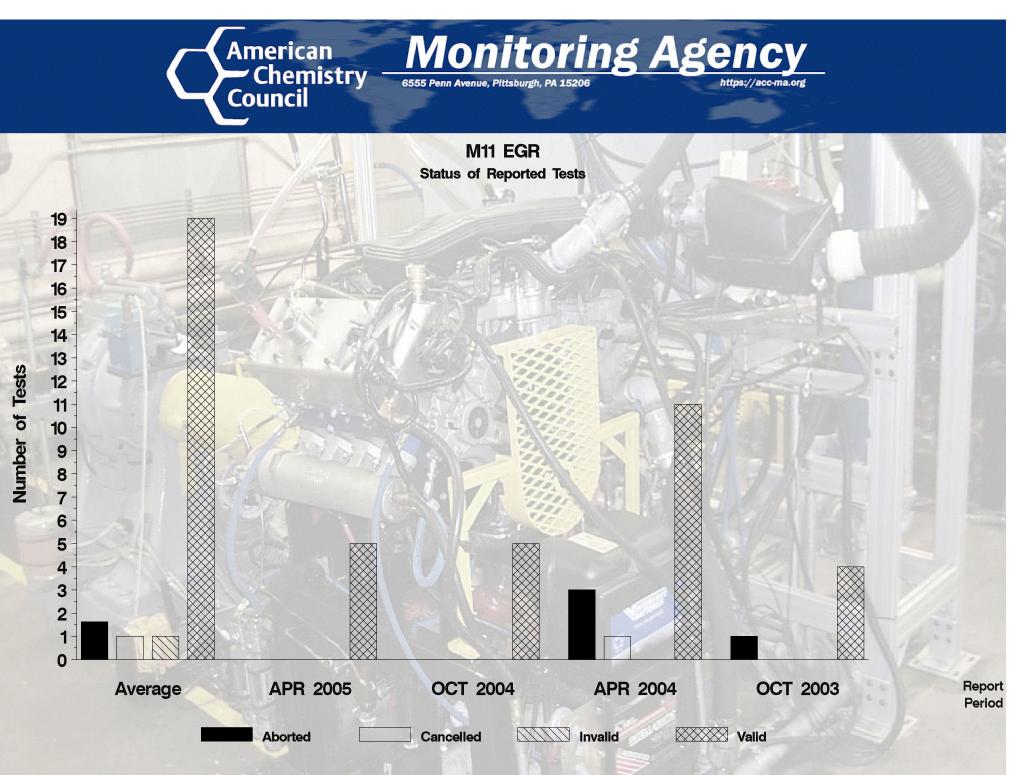

## M11 EGR - Report Period: APR 2005 Status Of Reported Tests

| STATUS               | COUNT | PERCENT |
|----------------------|-------|---------|
| Valid                | 5     | 100     |
| Total Reported Tests | 5     | 100     |