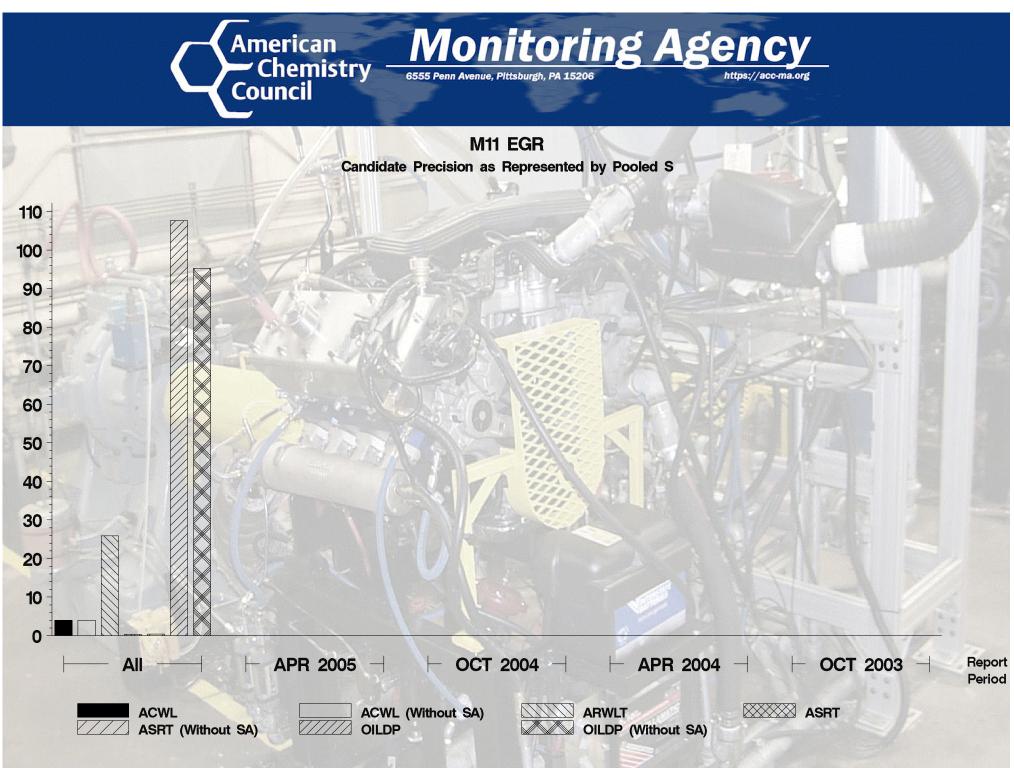

## M11 EGR - Report Period: APR 2005 by-Formulation Pooled s and Reproducibility of Replicate Data

| Report<br>Period | Parameter          | Degrees<br>of<br>Freedom | Pooled<br>s | R       |
|------------------|--------------------|--------------------------|-------------|---------|
| All              | ACWL               | 9                        | 3.940       | 11.033  |
| All              | OILDP              | 9                        | 107.603     | 301.288 |
| All              | ASRT               | 9                        | 0.336       | 0.941   |
| All              | ARWLT              | 9                        | 25.874      | 72.447  |
| All              | ACWL (Without SA)  | 9                        | 4.015       | 11.242  |
| All              | OILDP (Without SA) | 9                        | 95.257      | 266.719 |
| All              | ASRT (Without SA)  | 9                        | 0.390       | 1.091   |