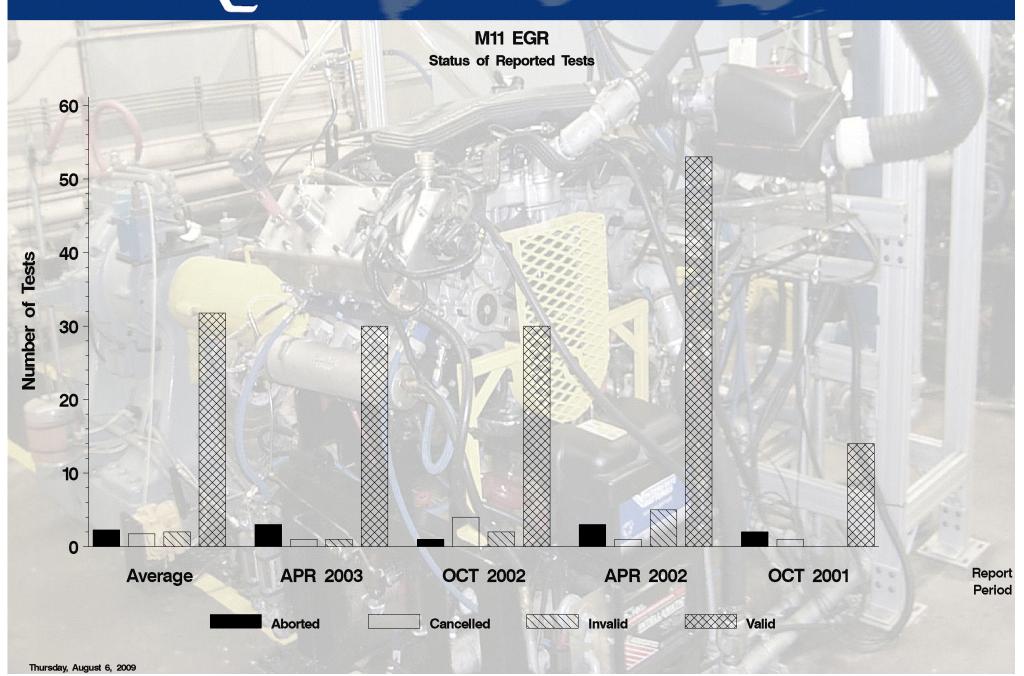

## M11 EGR - Report Period: APR 2003 Status Of Reported Tests

| STATUS               | COUNT | PERCENT |
|----------------------|-------|---------|
| Aborted              | 3     | 8.571   |
| Cancelled            | 1     | 2.857   |
| Invalid              | 1     | 2.857   |
| Valid                | 30    | 85.714  |
| Total Reported Tests | 35    | 100.000 |