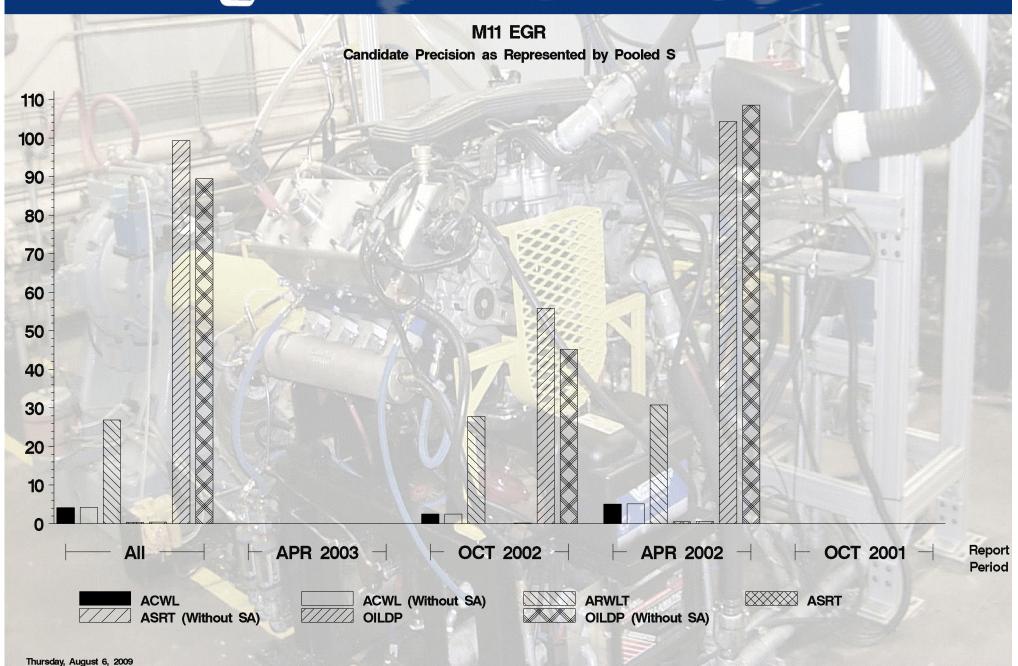

## M11 EGR - Report Period: APR 2003 by-Formulation Pooled's and Reproducibility of Replicate Data

| Report<br>Period | Parameter          | Degrees<br>of<br>Freedom | Pooled<br>s | R       |
|------------------|--------------------|--------------------------|-------------|---------|
| All              | ACWL               | 8                        | 4.1732      | 11.685  |
| All              | OILDP              | 8                        | 99.3055     | 278.055 |
| All              | ASRT               | 8                        | 0.3565      | 0.998   |
| All              | ARWLT              | 8                        | 26.8608     | 75.210  |
| All              | ACWL (Without SA)  | 8                        | 4.2448      | 11.886  |
| All              | OILDP (Without SA) | 8                        | 89.4378     | 250.426 |
| All              | ASRT (Without SA)  | 8                        | 0.4065      | 1.138   |