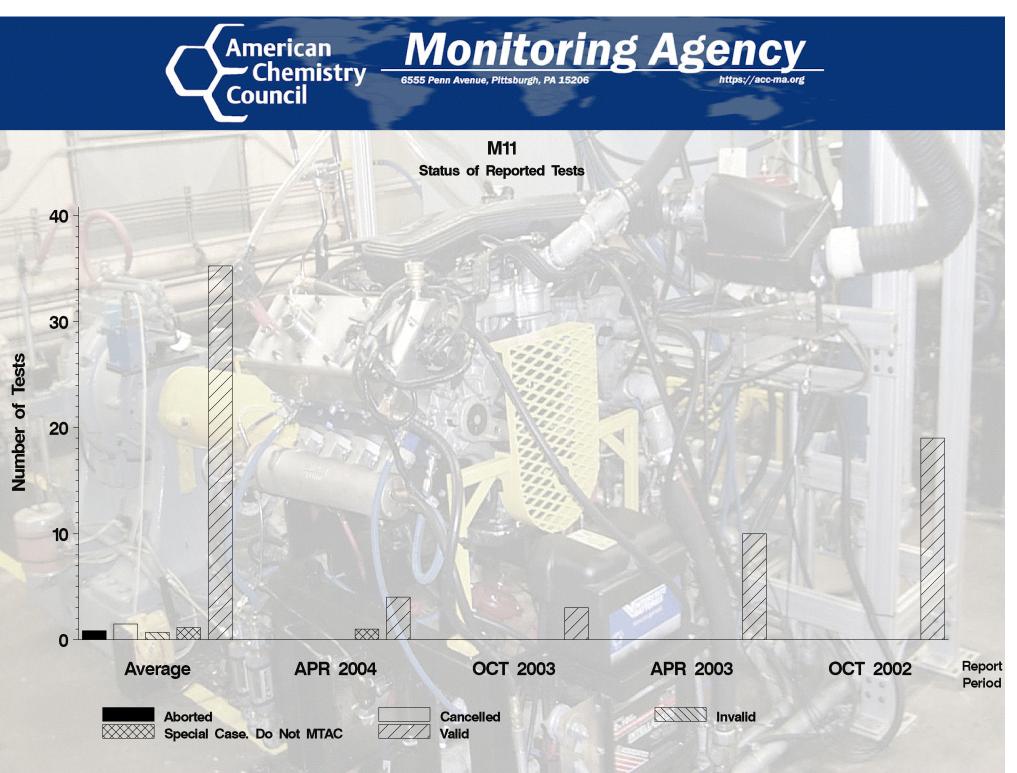

# M11 - Report Period: APR 2004 Status Of Reported Tests

| STATUS                    | COUNT | PERCENT |
|---------------------------|-------|---------|
| Special Case. Do Not MTAC | 1     | 20      |
| Valid                     | 4     | 80      |
| Total Reported Tests      | 5     | 100     |