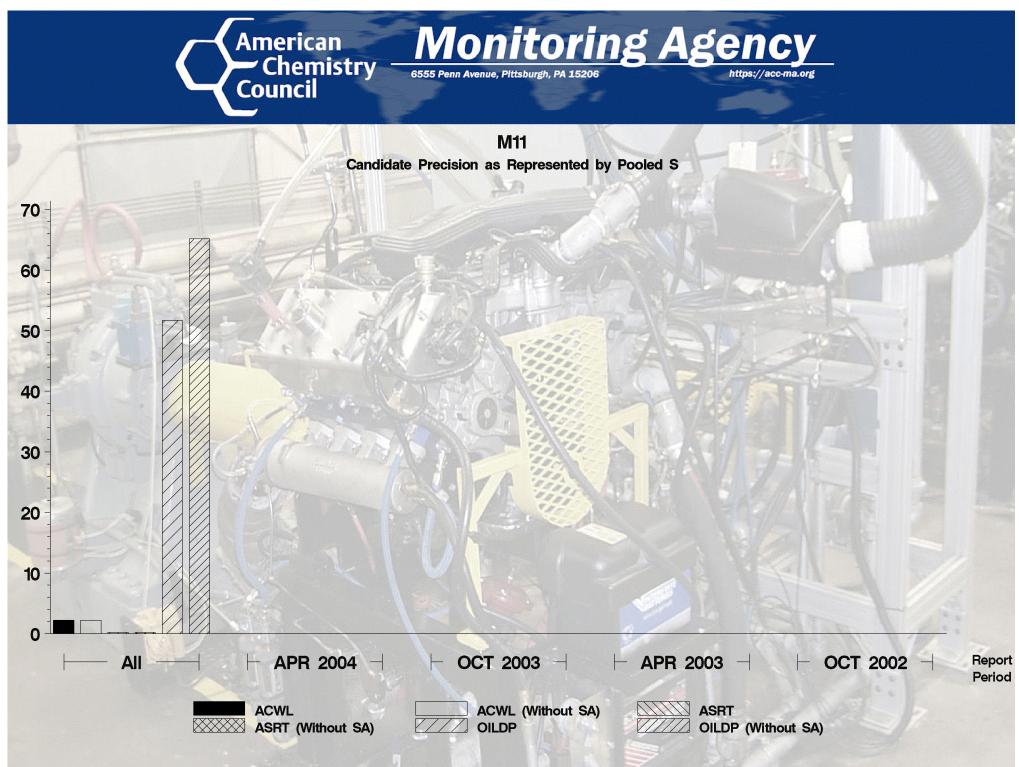

# M11 - Report Period: APR 2004 by-Formulation Pooled s and Reproducibility of Replicate Data

| Report<br>Period | Parameter          | Degrees<br>of<br>Freedom | Pooled<br>s | R       |
|------------------|--------------------|--------------------------|-------------|---------|
| All              | ACWL               | 31                       | 2.2333      | 6.253   |
| All              | OILDP              | 31                       | 51.7091     | 144.785 |
| All              | ASRT               | 31                       | 0.2292      | 0.642   |
| All              | ACWL (Without SA)  | 31                       | 2.1969      | 6.151   |
| All              | OILDP (Without SA) | 31                       | 65.1441     | 182.403 |
| All              | ASRT (Without SA)  | 31                       | 0.2011      | 0.563   |