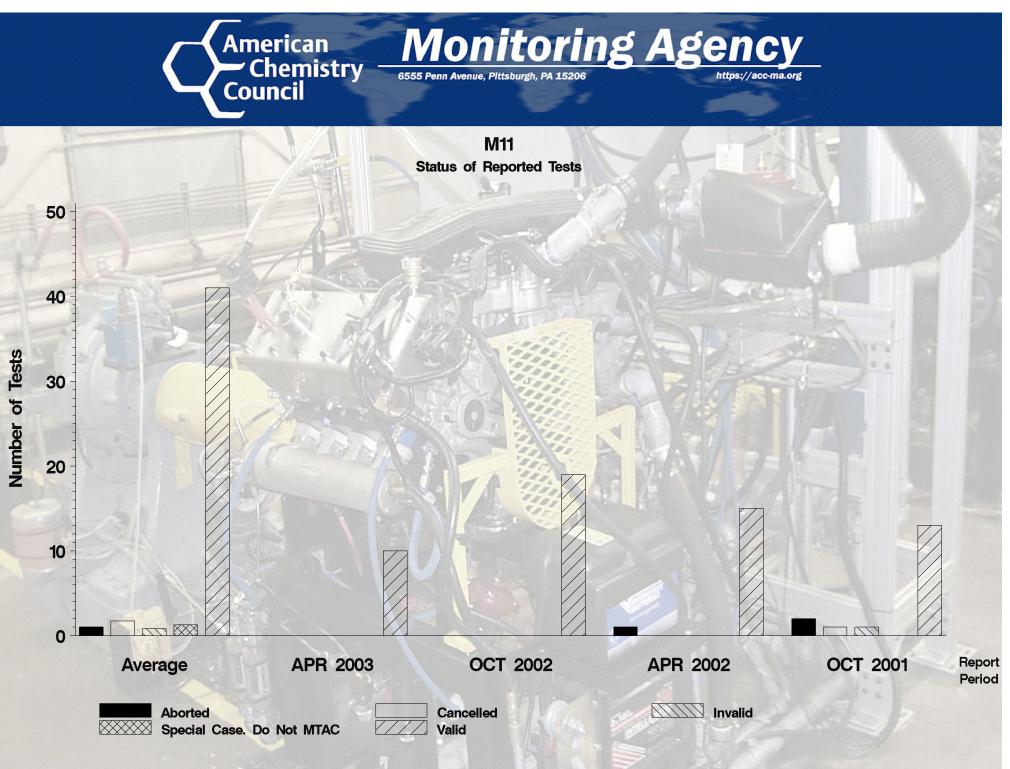

## M11 - Report Period: APR 2003 Status Of Reported Tests

| STATUS               | COUNT | PERCENT |
|----------------------|-------|---------|
| Valid                | 10    | 100     |
| Total Reported Tests | 10    | 100     |