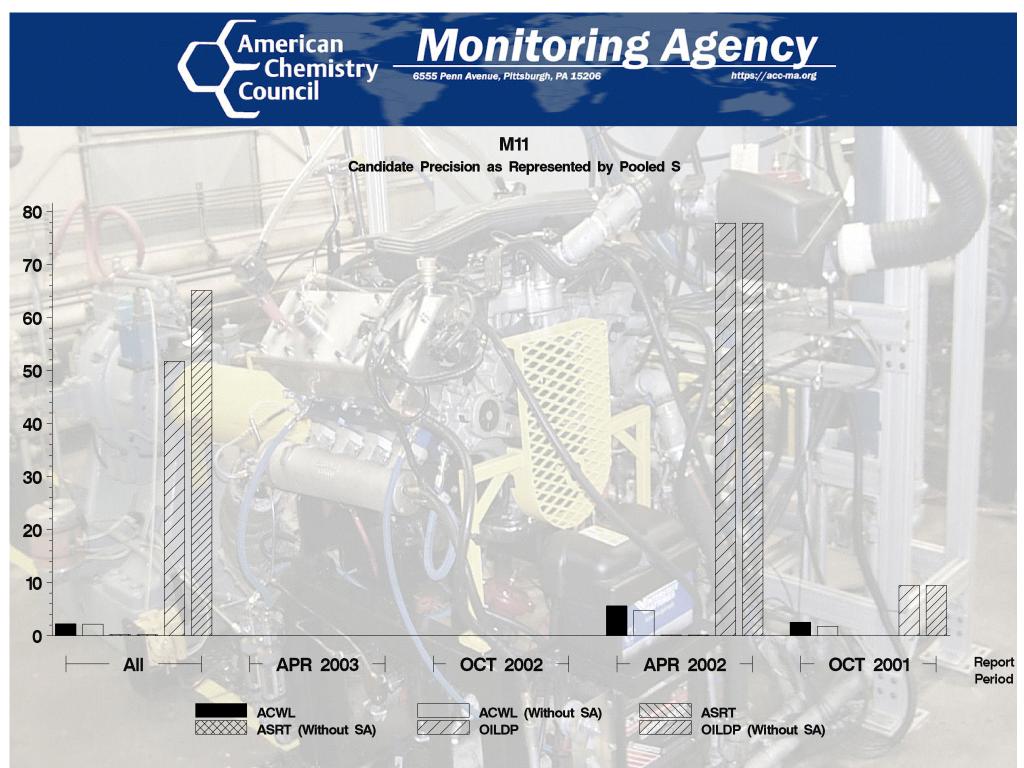

## M11 - Report Period: APR 2003 by-Formulation Pooled s and Reproducibility of Replicate Data

| Report<br>Period | Parameter          | Degrees<br>of<br>Freedom | Pooled<br>s | R       |
|------------------|--------------------|--------------------------|-------------|---------|
| All              | ACWL               | 31                       | 2.2333      | 6.253   |
| All              | OILDP              | 31                       | 51.7091     | 144.785 |
| All              | ASRT               | 31                       | 0.2292      | 0.642   |
| All              | ACWL (Without SA)  | 31                       | 2.1969      | 6.151   |
| All              | OILDP (Without SA) | 31                       | 65.1441     | 182.403 |
| All              | ASRT (Without SA)  | 31                       | 0.2011      | 0.563   |