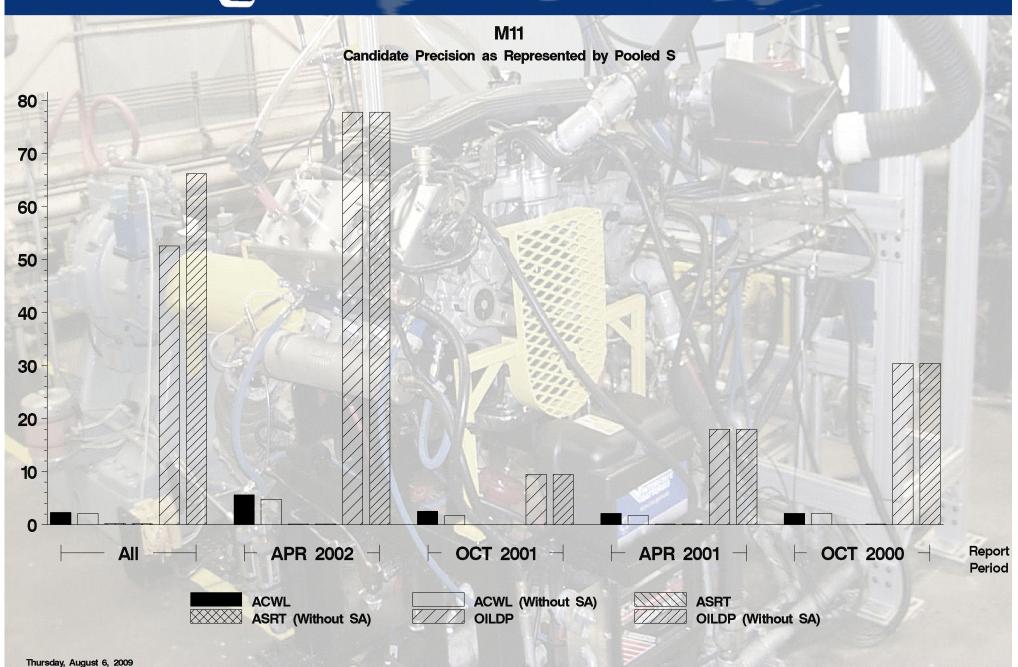

# M11 - Report Period: APR 2002 by-Formulation Pooled's and Reproducibility of Replicate Data

| Report<br>Period | Parameter          | Degrees<br>of<br>Freedom | Pooled s | R       |
|------------------|--------------------|--------------------------|----------|---------|
| APR 2002         | ACWL               | 1                        | 5.5861   | 15.641  |
| APR 2002         | OILDP              | 1                        | 77.7817  | 217.789 |
| APR 2002         | ASRT               | 1                        | 0.1414   | 0.396   |
| APR 2002         | ACWL (Without SA)  | 1                        | 4.7730   | 13.364  |
| APR 2002         | OILDP (Without SA) | 1                        | 77.7817  | 217.789 |
| APR 2002         | ASRT (Without SA)  | 1                        | 0.1414   | 0.396   |
| All              | ACWL               | 30                       | 2.2702   | 6.356   |
| All              | OILDP              | 30                       | 52.5446  | 147.125 |
| All              | ASRT               | 30                       | 0.2315   | 0.648   |
| All              | ACWL (Without SA)  | 30                       | 2.1208   | 5.938   |
| All              | OILDP (Without SA) | 30                       | 66.1801  | 185.304 |
| All              | ASRT (Without SA)  | 30                       | 0.2044   | 0.572   |