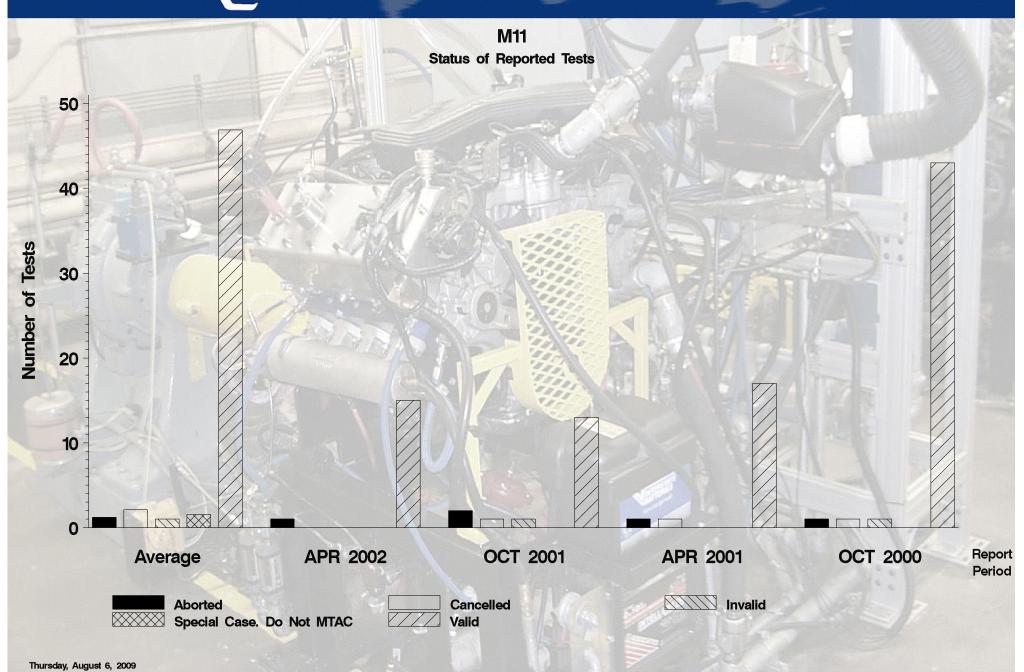

# M11 - Report Period: APR 2002 Status Of Reported Tests

| STATUS               | COUNT | PERCENT |  |
|----------------------|-------|---------|--|
| Aborted              | 1     | 6.25    |  |
| Valid                | 15    | 93.75   |  |
| Total Reported Tests | 16    | 100.00  |  |