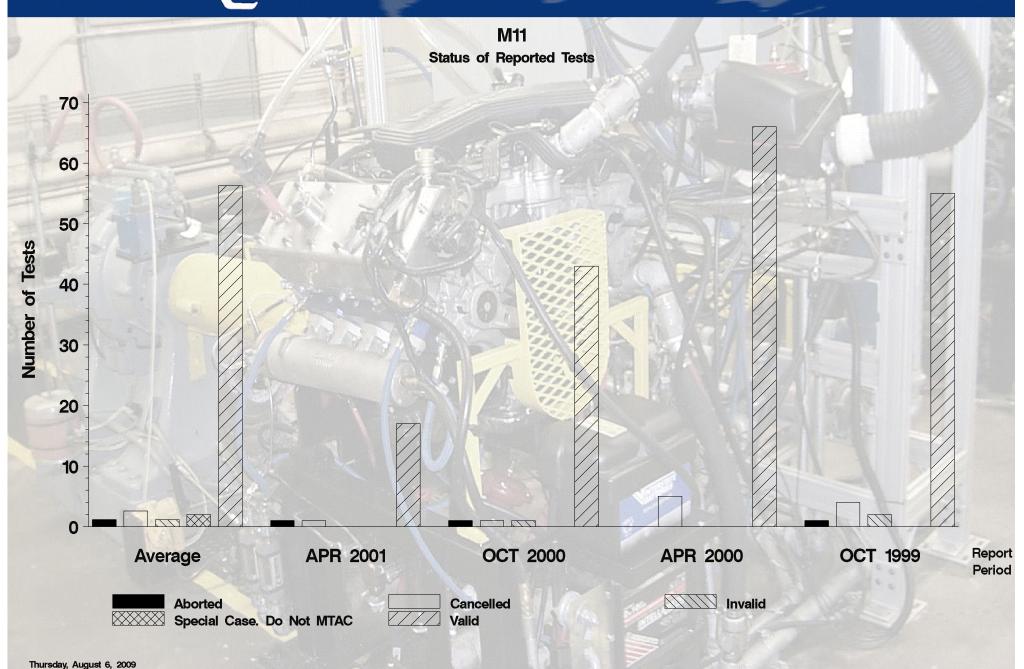

# M11 - Report Period: APR 2001 Status Of Reported Tests

| STATUS               | COUNT | PERCENT |
|----------------------|-------|---------|
| Aborted              | 1     | 5.263   |
| Cancelled            | 1     | 5.263   |
| Valid                | 17    | 89.474  |
| Total Reported Tests | 19    | 100.000 |