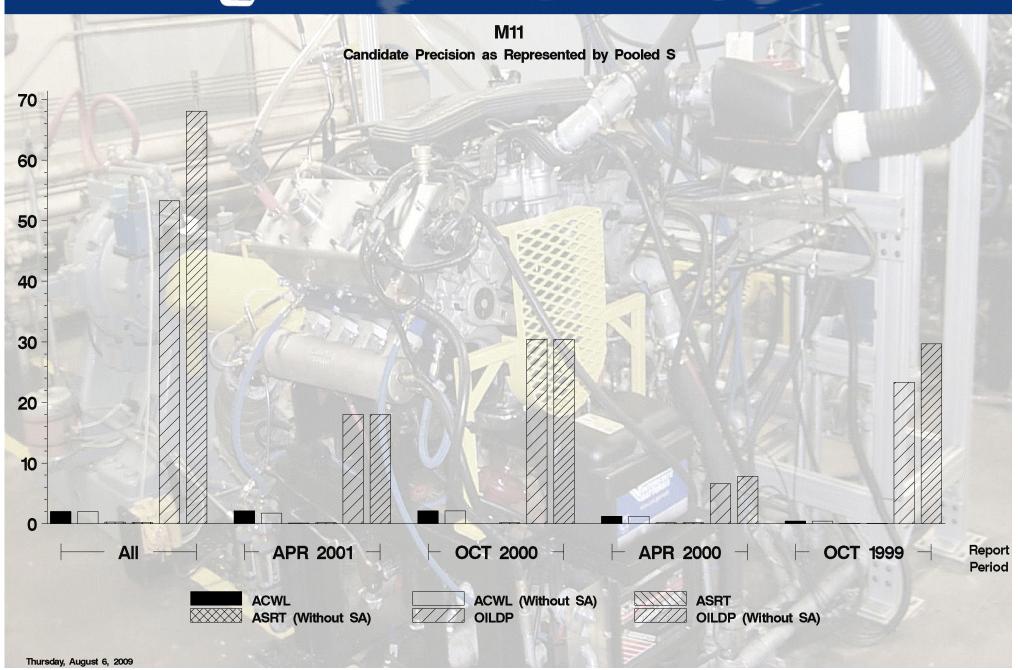

# M11 - Report Period: APR 2001 by-Formulation Pooled's and Reproducibility of Replicate Data

| Report<br>Period | Parameter          | Degrees<br>of<br>Freedom | Pooled s | R       |
|------------------|--------------------|--------------------------|----------|---------|
| APR 2001         | ACWL               | 3                        | 2.1115   | 5.912   |
| APR 2001         | OILDP              | 3                        | 18.0093  | 50.426  |
| APR 2001         | ASRT               | 3                        | 0.1000   | 0.280   |
| APR 2001         | ACWL (Without SA)  | 3                        | 1.7222   | 4.822   |
| APR 2001         | OILDP (Without SA) | 3                        | 18.0093  | 50.426  |
| APR 2001         | ASRT (Without SA)  | 3                        | 0.1291   | 0.361   |
| All              | ACWL               | 27                       | 2.0228   | 5.664   |
| All              | OILDP              | 27                       | 53.2637  | 149.138 |
| All              | ASRT               | 27                       | 0.2425   | 0.679   |
| All              | ACWL (Without SA)  | 27                       | 1.9814   | 5.548   |
| All              | OILDP (Without SA) | 27                       | 68.0864  | 190.642 |
| All              | ASRT (Without SA)  | 27                       | 0.2137   | 0.598   |