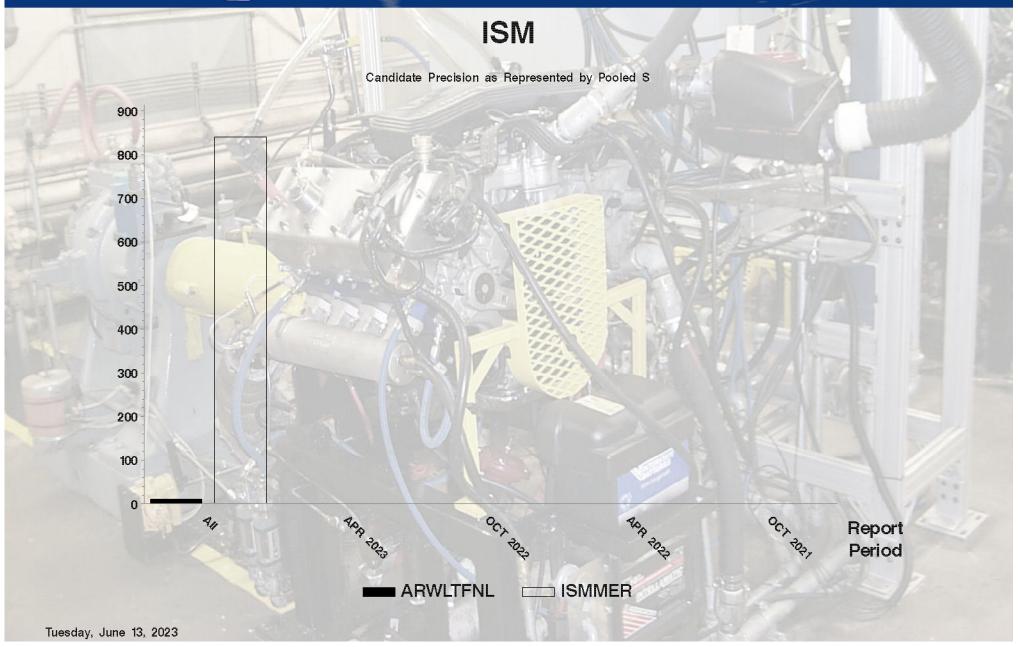

## by-Formulation Pooled s and Reproducibility of Replicate Data

| Report<br>Period | Parameter | Degrees<br>of<br>Freedom | Pooled<br>s | R       |
|------------------|-----------|--------------------------|-------------|---------|
| All              | ISMMER    | 18                       | 840.076     | 2352.21 |
| All              | ARWLTFNL  | 18                       | 10.677      | 29.89   |