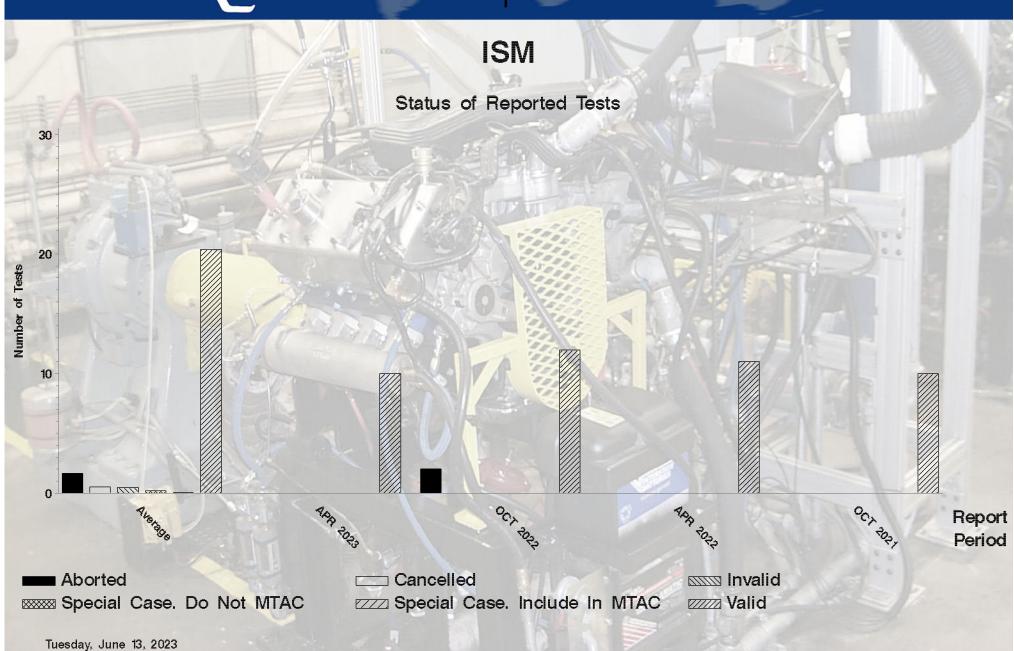

## **Status Of Reported Tests**

| STATUS               | COUNT | PERCENT |
|----------------------|-------|---------|
| Valid                | 10    | 100     |
| Total Reported Tests | 10    | 100     |