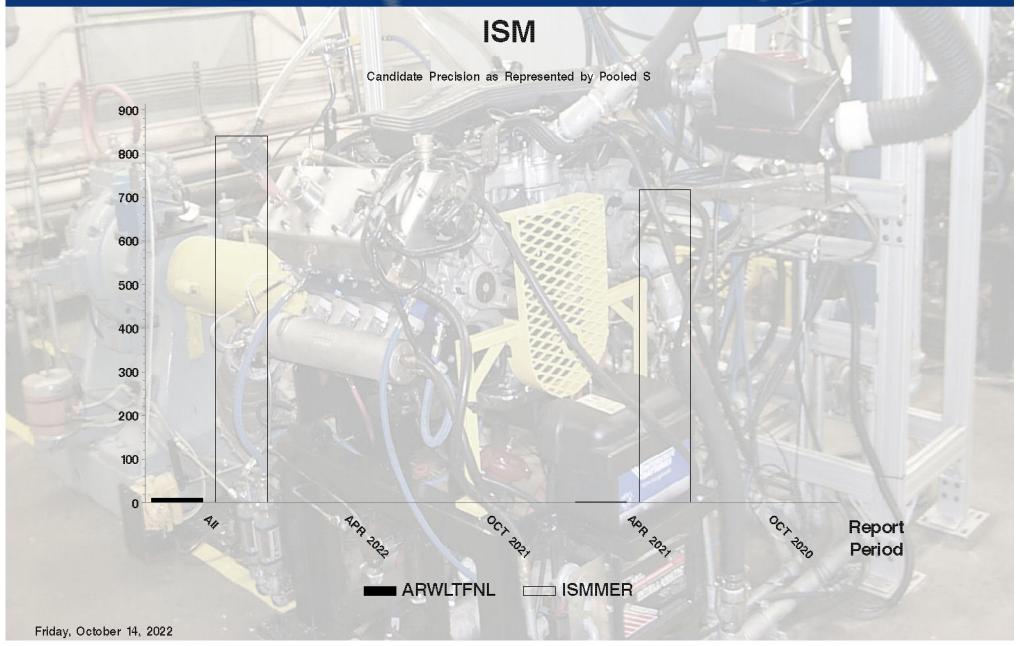

## by-Formulation Pooled s and Reproducibility of Replicate Data

| Report<br>Period | Parameter | Degrees<br>of<br>Freedom | Pooled<br>s | R       |
|------------------|-----------|--------------------------|-------------|---------|
| All              | ISMMER    | 18                       | 840.076     | 2352.21 |
| All              | ARWLTFNL  | 18                       | 10.677      | 29.89   |