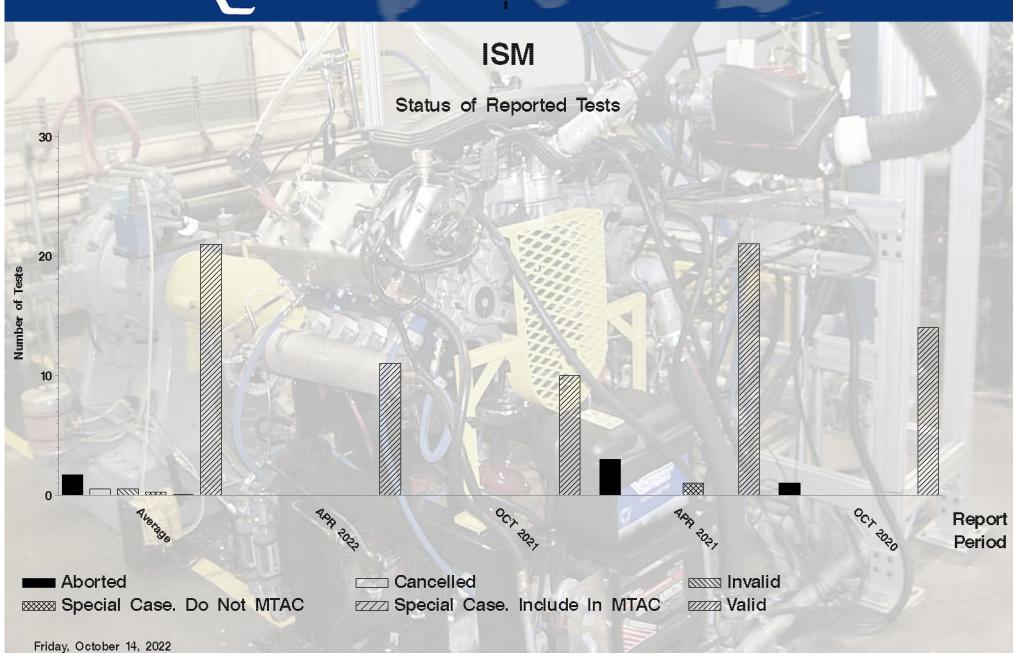

## **Status Of Reported Tests**

| STATUS               | COUNT | PERCENT |
|----------------------|-------|---------|
| Valid                | 11    | 100     |
| Total Reported Tests | 11    | 100     |