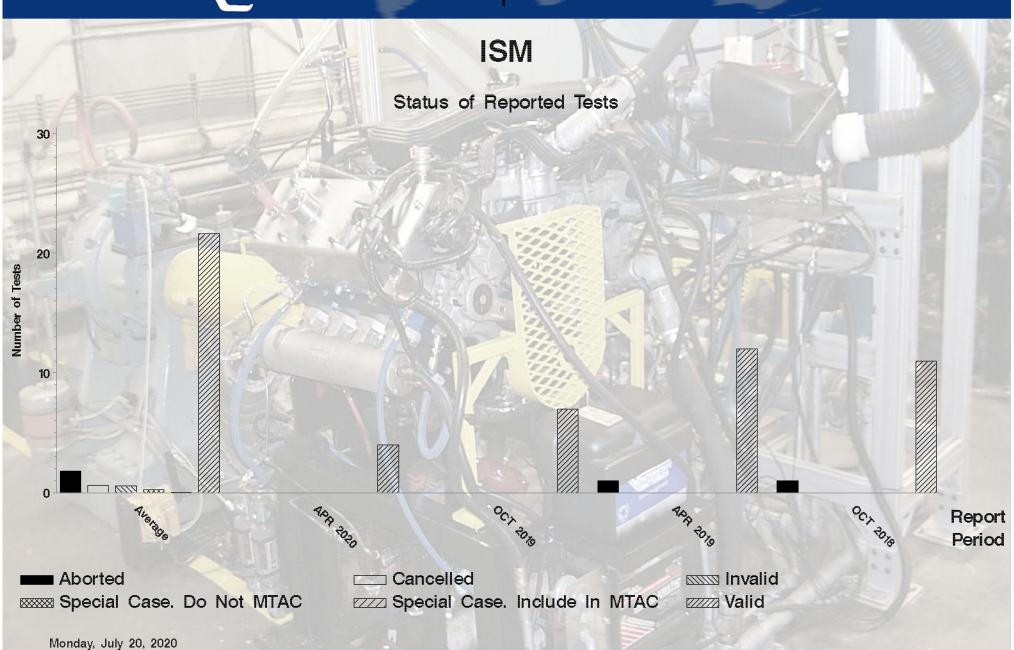

## **Status Of Reported Tests**

| STATUS               | COUNT | PERCENT |  |
|----------------------|-------|---------|--|
| Valid                | 4     | 100     |  |
| Total Reported Tests | 4     | 100     |  |