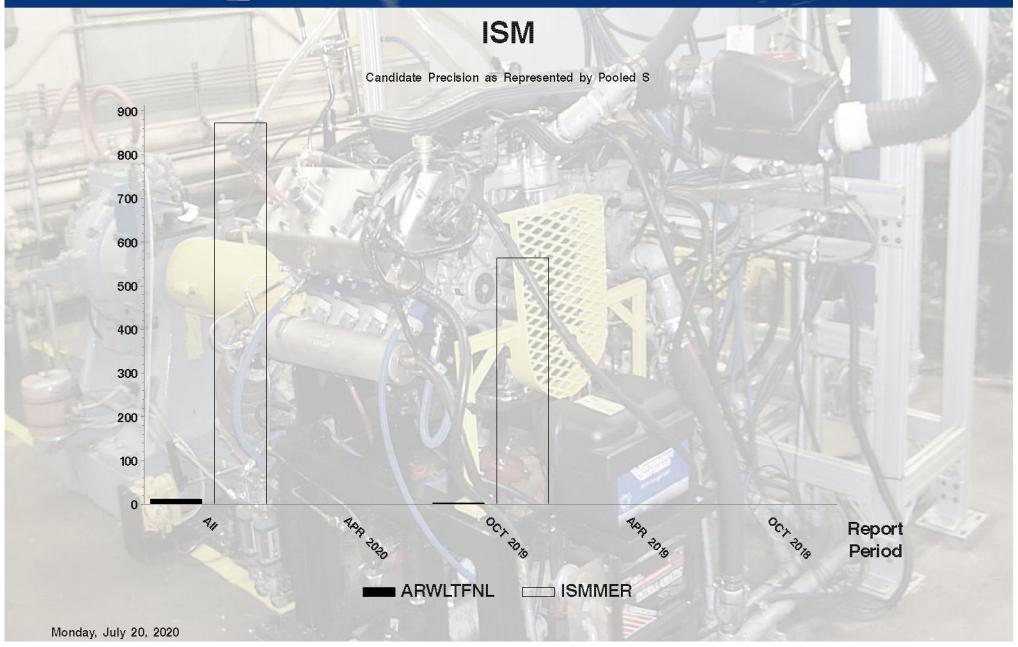

## by-Formulation Pooled s and Reproducibility of Replicate Data

| Report<br>Period | Parameter | Degrees<br>of<br>Freedom | Pooled<br>s | R       |
|------------------|-----------|--------------------------|-------------|---------|
| All              | ISMMER    | 16                       | 872.763     | 2443.74 |
| All              | ARWLTFNL  | 16                       | 11.291      | 31.62   |