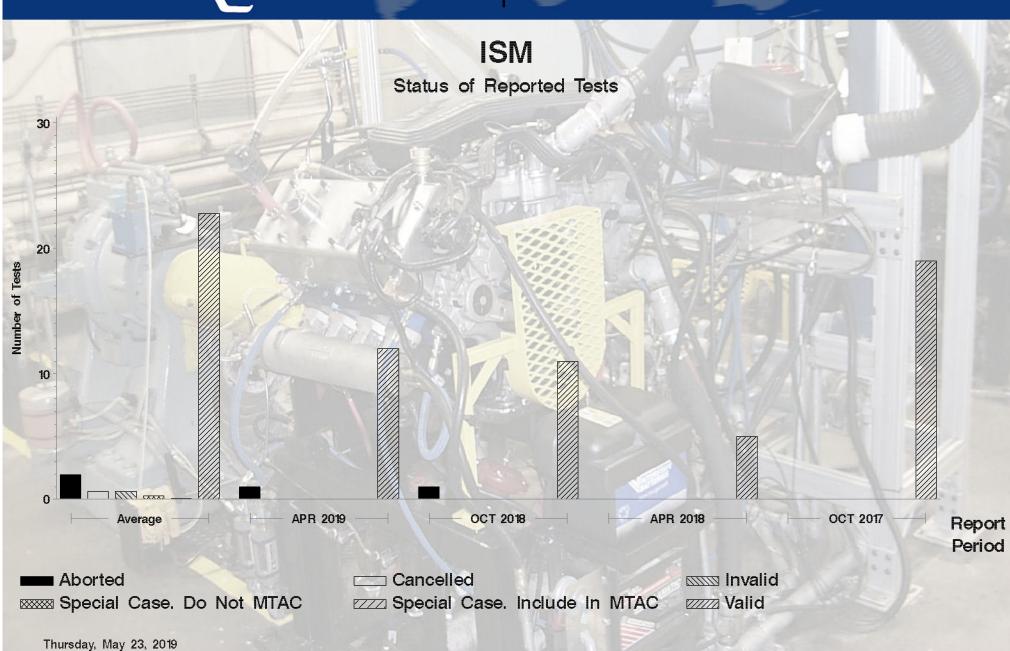

### ISM - Report Period: APR 2019 Status Of Reported Tests

| STATUS               | COUNT | PERCENT |  |
|----------------------|-------|---------|--|
| Aborted              | 1     | 7.692   |  |
| Valid                | 12    | 92.308  |  |
| Total Reported Tests | 13    | 100.000 |  |