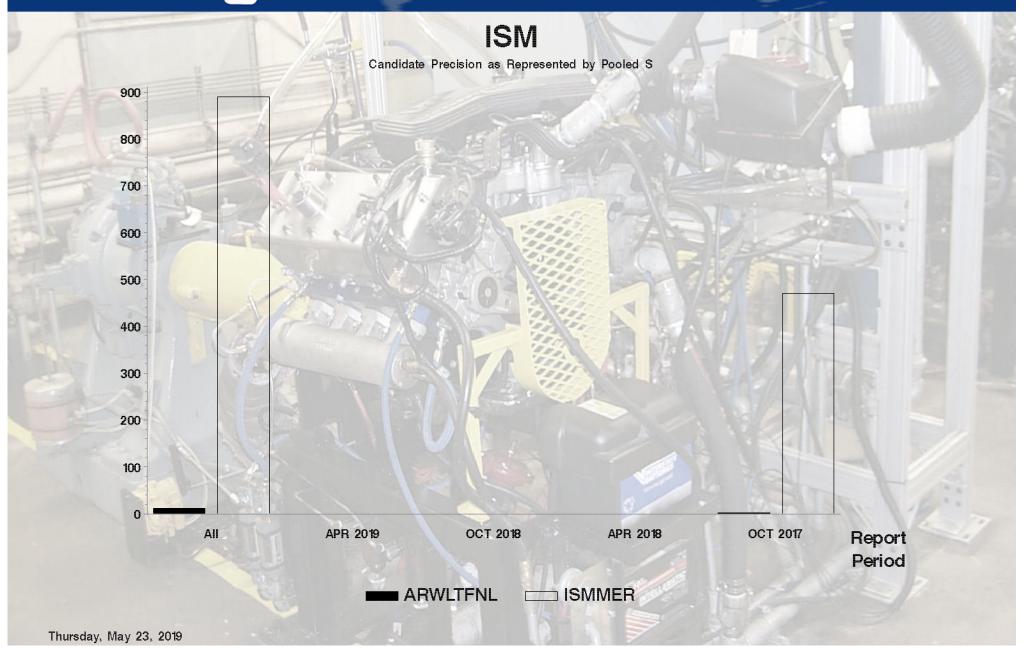

### ISM - Report Period: APR 2019 by-Formulation Pooled s and Reproducibility of Replicate Data

| Report<br>Period | Parameter | Degrees<br>of<br>Freedom | Pooled<br>s | R       |
|------------------|-----------|--------------------------|-------------|---------|
| All              | ISMMER    | 15                       | 889.581     | 2490.83 |
| All              | ARWLTFNL  | 15                       | 11.633      | 32.57   |