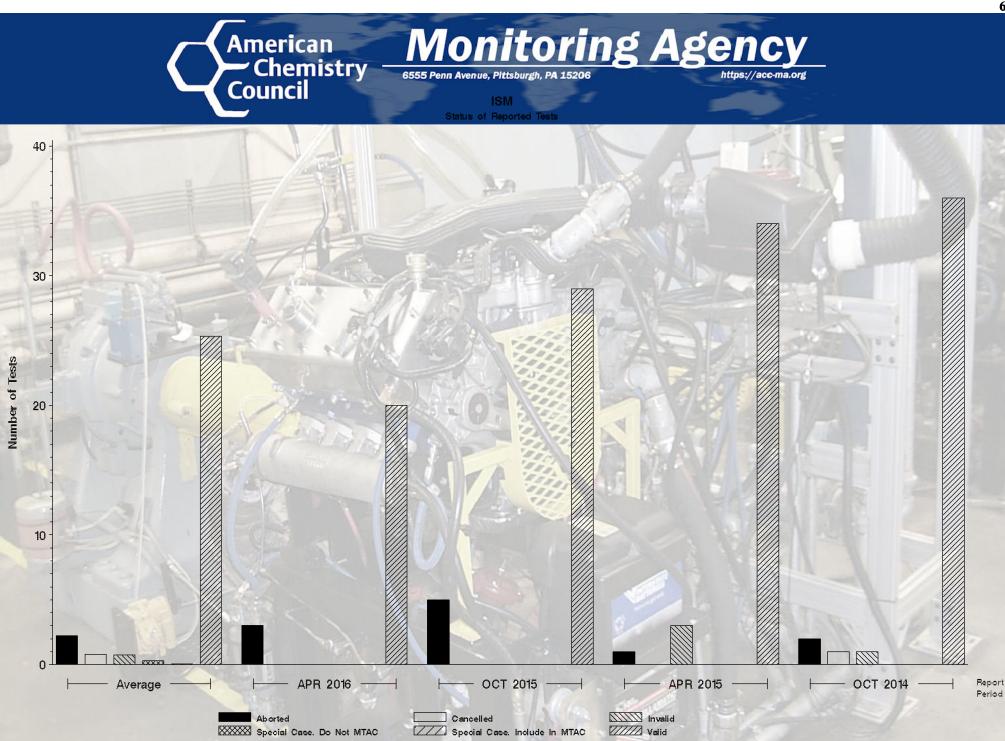

# ISM - Report Period: APR 2016 Status Of Reported Tests

| STATUS               | COUNT | PERCENT |
|----------------------|-------|---------|
| Aborted              | 3     | 13.043  |
| Valid                | 20    | 86.957  |
| Total Reported Tests | 23    | 100.000 |