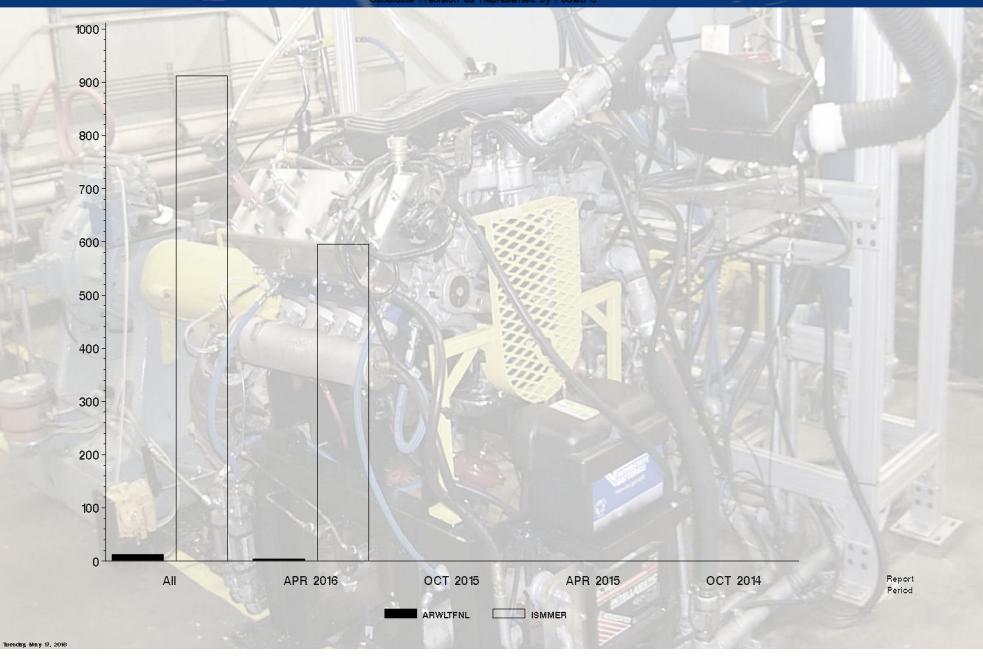

## ISM - Report Period: APR 2016 by-Formulation Pooled s and Reproducibility of Replicate Data

| Report<br>Period | Parameter | Degrees<br>of<br>Freedom | Pooled<br>s | R       |
|------------------|-----------|--------------------------|-------------|---------|
| APR 2016         | ISMMER    | 1                        | 595.242     | 1666.68 |
| APR 2016         | ARWLTFNL  | 1                        | 4.525       | 12.67   |
| All              | ISMMER    | 13                       | 912.183     | 2554.11 |
| All              | ARWLTFNL  | 13                       | 12.390      | 34.69   |

ISM Candidate Precision as Represented by Pooled S

ISM Candidate Precision as Represented by Pooled S