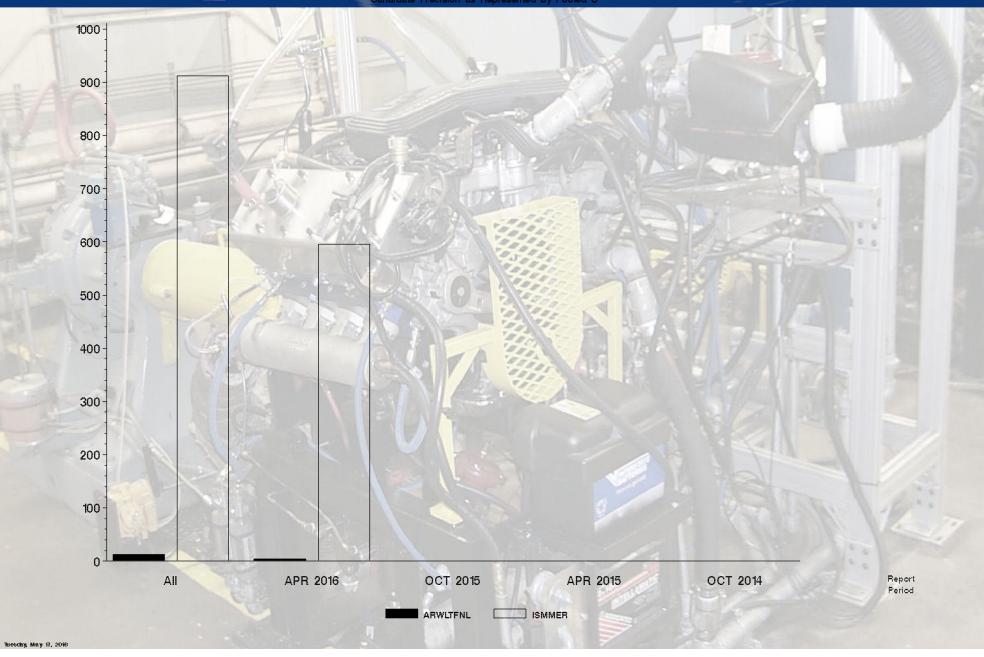

## ISM - Report Period: APR 2016 by-Formulation Pooled s and Reproducibility of Replicate Data

| Report<br>Period | Parameter | Degrees<br>of<br>Freedom | Pooled<br>s | R       |
|------------------|-----------|--------------------------|-------------|---------|
| APR 2016         | ISMMER    | 1                        | 595.242     | 1666.68 |
| APR 2016         | ARWLTFNL  | 1                        | 4.525       | 12.67   |
| All              | ISMMER    | 13                       | 912.183     | 2554.11 |
| All              | ARWLTFNL  | 13                       | 12.390      | 34.69   |

ISM Candidate Precision as Represented by Pooled S

ISM Candidate Precision as Represented by Pooled S