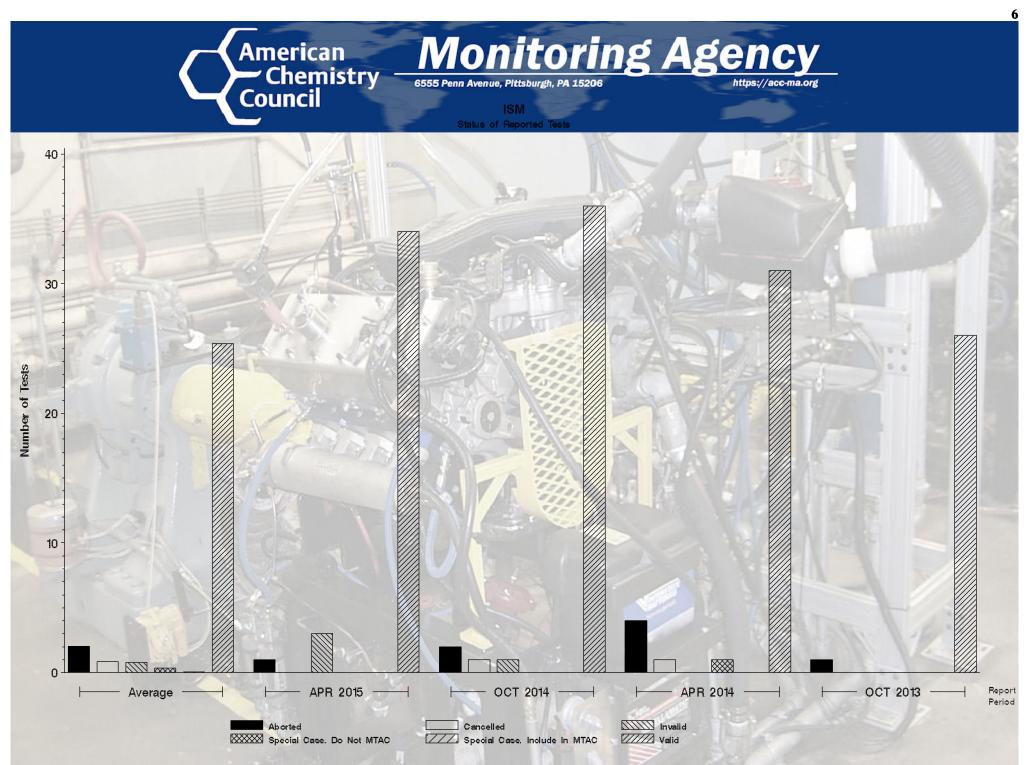

# ISM - Report Period: APR 2015 Status Of Reported Tests

| STATUS               | COUNT | PERCENT |
|----------------------|-------|---------|
| Aborted              | 1     | 2.632   |
| Invalid              | 3     | 7.895   |
| Valid                | 34    | 89.474  |
| Total Reported Tests | 38    | 100.000 |

## ISM - Report Period: APR 2015 Itemized Lost Test Report

| Obs | Date     | TESTKEY   | REASON                                                                                        |
|-----|----------|-----------|-----------------------------------------------------------------------------------------------|
| 1   | 20141006 | ACC-14692 | Test Terminated At Test Hour 86 Due To Excessive Oil Consumption Caused By Engine Damage.     |
| 2   | 20141112 | ACC-15020 | Test Declared Invalid Due To Not Meeting 150 Hour Soot Requirement                            |
| 3   | 20150219 | ACC-15538 | Lab Declared Test Invalid Due To The 1.4 Kg Fresh Oil Addition At 25 Hours Was Not Performed. |
| 4   | 20150318 | ACC-15669 | Lab Declared Test Invalid Due To High Boost Pressure Causing Abnormal Soot Levels.            |

# ISM - Report Period: APR 2015 Replicate Database Report

| Components of<br>Replicate<br>Database | APR<br>2015 | All<br>Periods |
|----------------------------------------|-------------|----------------|
| Number of Tests                        | 1           | 23             |
| Formulations                           | 1           | 11             |
| Labs                                   | 1           | 4              |
| Stands                                 | 1           | 7              |