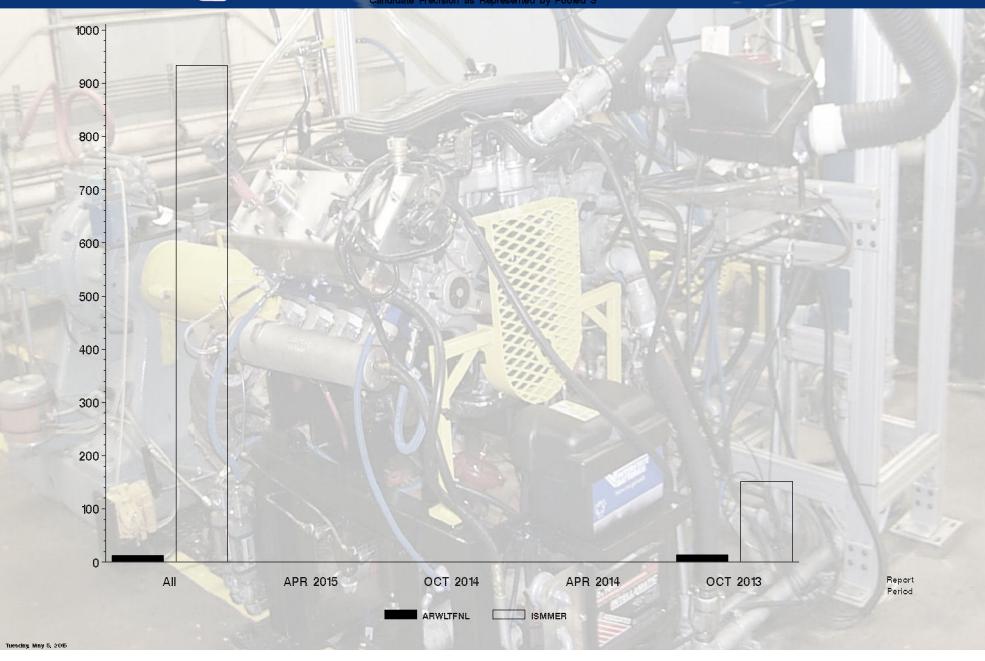

## ISM - Report Period: APR 2015 by-Formulation Pooled s and Reproducibility of Replicate Data

| Report<br>Period | Parameter | Degrees<br>of<br>Freedom | Pooled<br>s | R       |
|------------------|-----------|--------------------------|-------------|---------|
| APR 2015         | ISMMER    | 0                        | 0.000       | 0.00    |
| APR 2015         | ARWLTFNL  | 0                        | 0.000       | 0.00    |
| All              | ISMMER    | 12                       | 933.751     | 2614.50 |
| All              | ARWLTFNL  | 12                       | 12.830      | 35.92   |

ISM Candidate Precision as Represented by Pooled S

ISM Candidate Precision as Represented by Pooled S