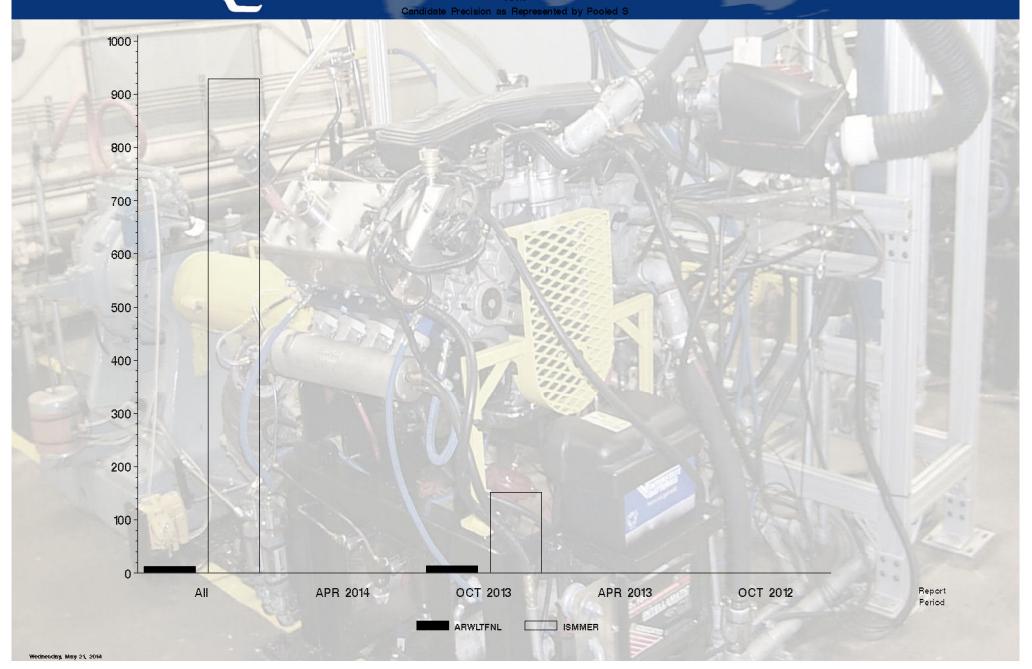

### ISM - Report Period: APR 2014 by-Formulation Pooled's and Reproducibility of Replicate Data

| Report<br>Period | Parameter | Degrees<br>of<br>Freedom | Pooled s | R       |
|------------------|-----------|--------------------------|----------|---------|
| All              | ISMMER    | 11                       | 928.536  | 2599.90 |
| All              | ARWLTFNL  | 11                       | 12.504   | 35.01   |