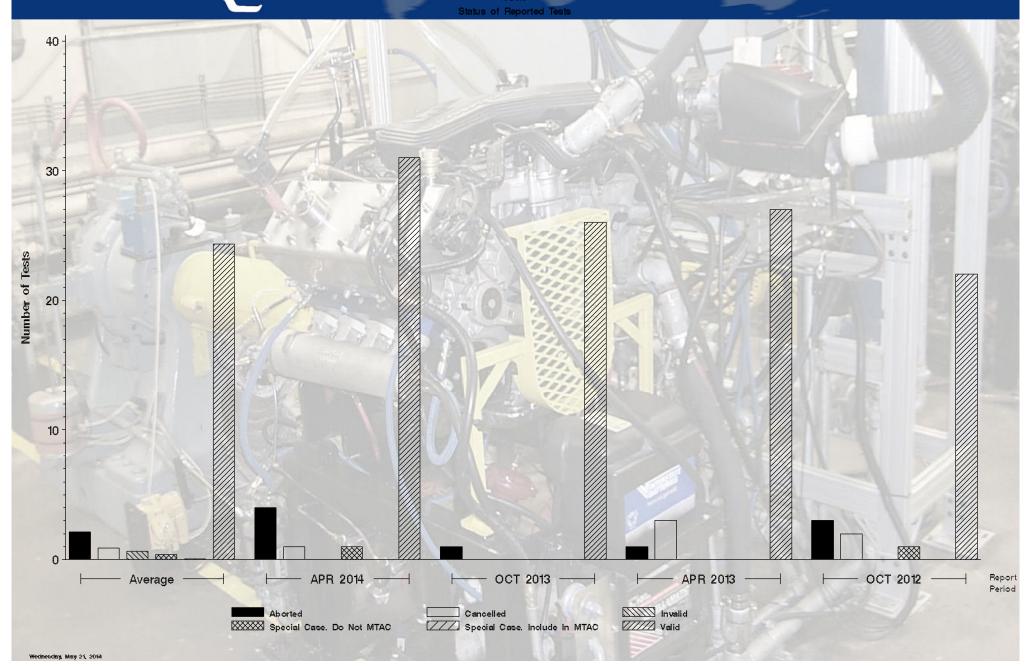

# ISM - Report Period: APR 2014 Status Of Reported Tests

| STATUS                    | COUNT | PERCENT |  |
|---------------------------|-------|---------|--|
| Aborted                   | 4     | 10.811  |  |
| Cancelled                 | 1     | 2.703   |  |
| Special Case. Do Not MTAC | 1     | 2.703   |  |
| Valid                     | 31    | 83.784  |  |
| Total Reported Tests      | 37    | 100.000 |  |

### ISM - Report Period: APR 2014 Itemized Lost Test Report

| Obs | Date     | TESTKEY   | REASON                                                                                             |
|-----|----------|-----------|----------------------------------------------------------------------------------------------------|
| 1   | 20131007 | ACC-12921 | Test Terminated At Test Hour 197 At Sponsor Request.                                               |
| 2   | 20131227 | ACC-13446 | Lab Declared Test Invalid Due To Extremly Low Oil Pressure Causing Inaccurate Filter Plugging Data |
| 3   | 20140117 | ACC-13547 | Test Terminated During Break-In Due To A Rod Wrist Pin Bushing Failure.                            |
| 4   | 20140214 | ACC-13692 | Test Terminated At Test Hour 170 Due To Coolant In The Oil Volume.                                 |
| 5   | 20140310 | ACC-13792 | Test Declared Non-Interpretable Due To The Total Oil Consumption Being Greater Than 15kg.          |
| 6   | 20140331 | ACC-13908 | Test Terminated At Test Hour 143 Due To Procedural Error - Missed Timing Adjustment.               |