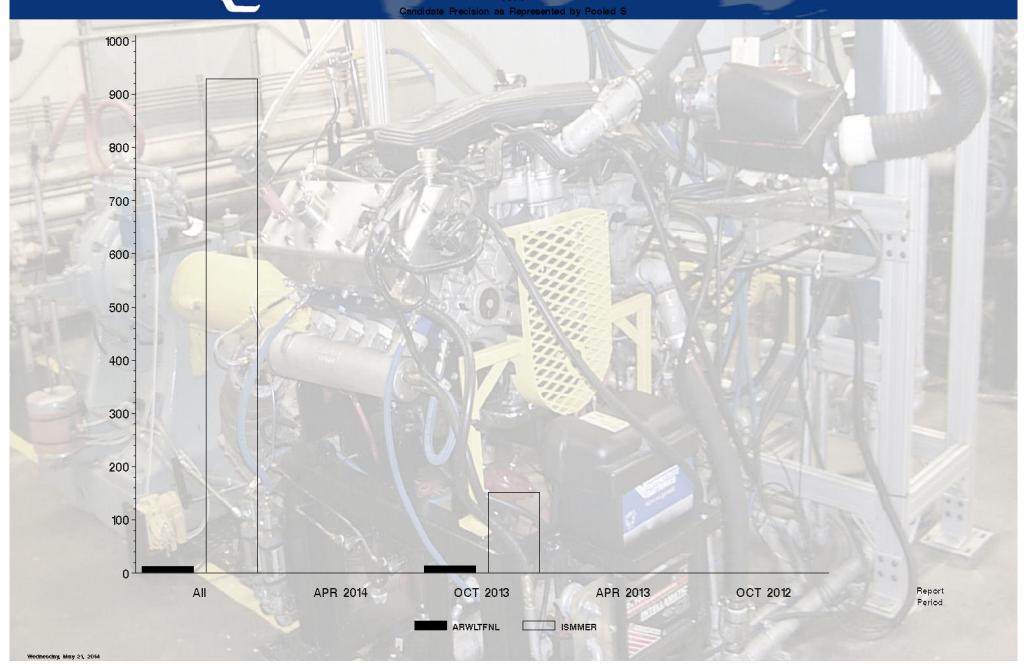

### ISM - Report Period: APR 2014 by-Formulation Pooled's and Reproducibility of Replicate Data

| Report<br>Period | Parameter | Degrees<br>of<br>Freedom | Pooled s | R       |
|------------------|-----------|--------------------------|----------|---------|
| All              | ISMMER    | 11                       | 928.536  | 2599.90 |
| All              | ARWLTFNL  | 11                       | 12.504   | 35.01   |