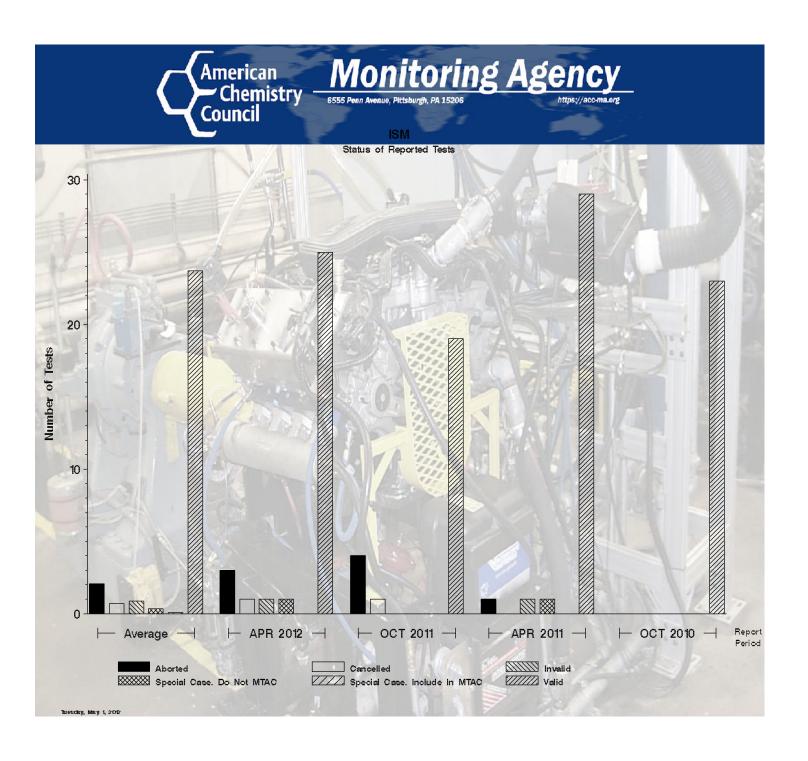

# ISM - Report Period: APR 2012 Status Of Reported Tests

| STATUS                    | COUNT | PERCENT |
|---------------------------|-------|---------|
| Aborted                   | 3     | 9.677   |
| Cancelled                 | 1     | 3.226   |
| Invalid                   | 1     | 3.226   |
| Special Case. Do Not MTAC | 1     | 3.226   |
| Valid                     | 25    | 80.645  |
| Total Reported Tests      | 31    | 100.000 |