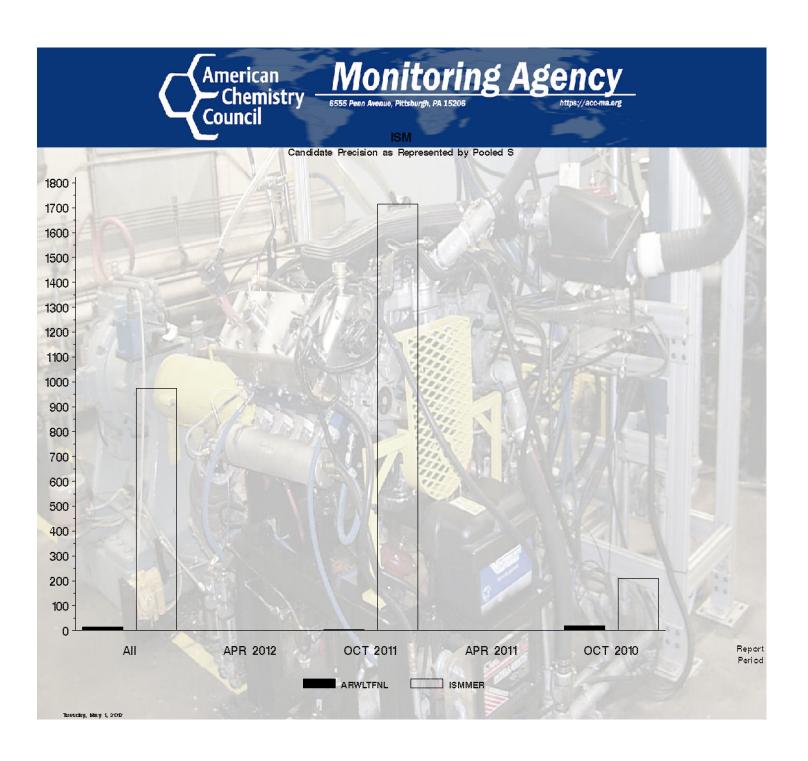

## ISM - Report Period: APR 2012 by-Formulation Pooled's and Reproducibility of Replicate Data

| Report<br>Period | Parameter | Degrees<br>of<br>Freedom | Pooled<br>s | R       |
|------------------|-----------|--------------------------|-------------|---------|
| All              | ISMMER    | 10                       | 972.679     | 2723.50 |
| All              | ARWLTFNL  | 10                       | 12.415      | 34.76   |