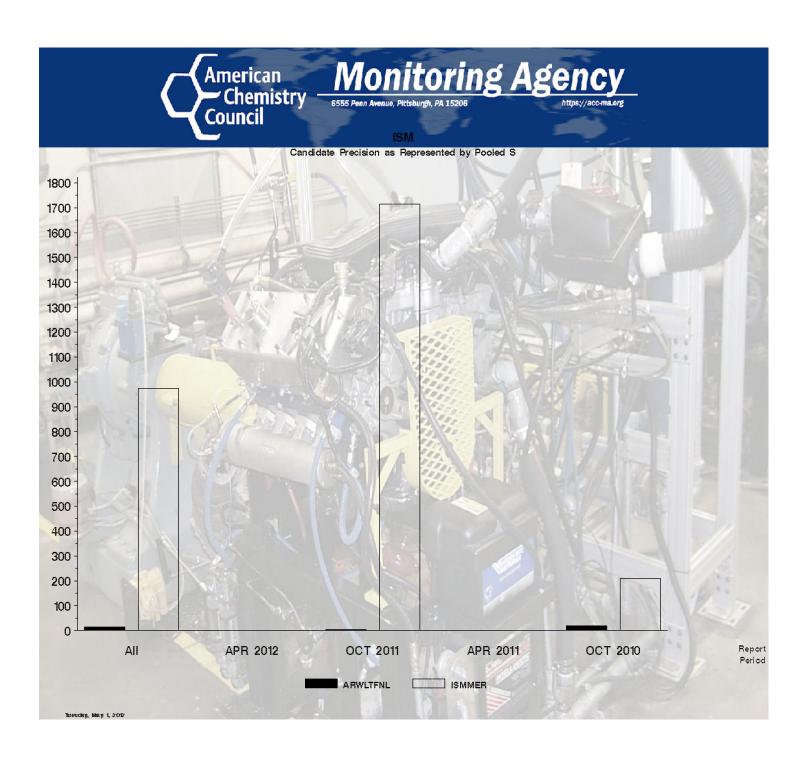

## ISM - Report Period: APR 2012 by-Formulation Pooled's and Reproducibility of Replicate Data

| Report<br>Period | Parameter | Degrees<br>of<br>Freedom | Pooled<br>s | R       |
|------------------|-----------|--------------------------|-------------|---------|
| All              | ISMMER    | 10                       | 972.679     | 2723.50 |
| All              | ARWLTFNL  | 10                       | 12.415      | 34.76   |