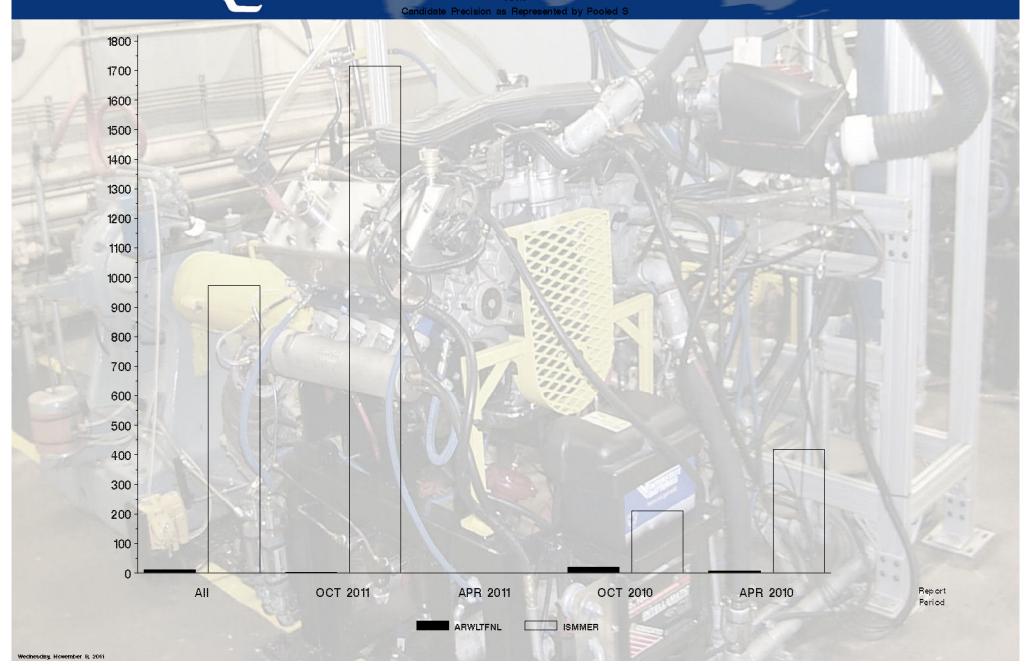

### ISM - Report Period: OCT 2011 by-Formulation Pooled's and Reproducibility of Replicate Data

| Report<br>Period | Parameter | Degrees<br>of<br>Freedom | Pooled<br>s | R       |
|------------------|-----------|--------------------------|-------------|---------|
| OCT 2011         | ISMMER    | 1                        | 1715.72     | 4804.03 |
| OCT 2011         | ARWLTFNL  | 1                        | 2.19        | 6.14    |
| All              | ISMMER    | 10                       | 972.68      | 2723.50 |
| All              | ARWLTFNL  | 10                       | 12.41       | 34.76   |