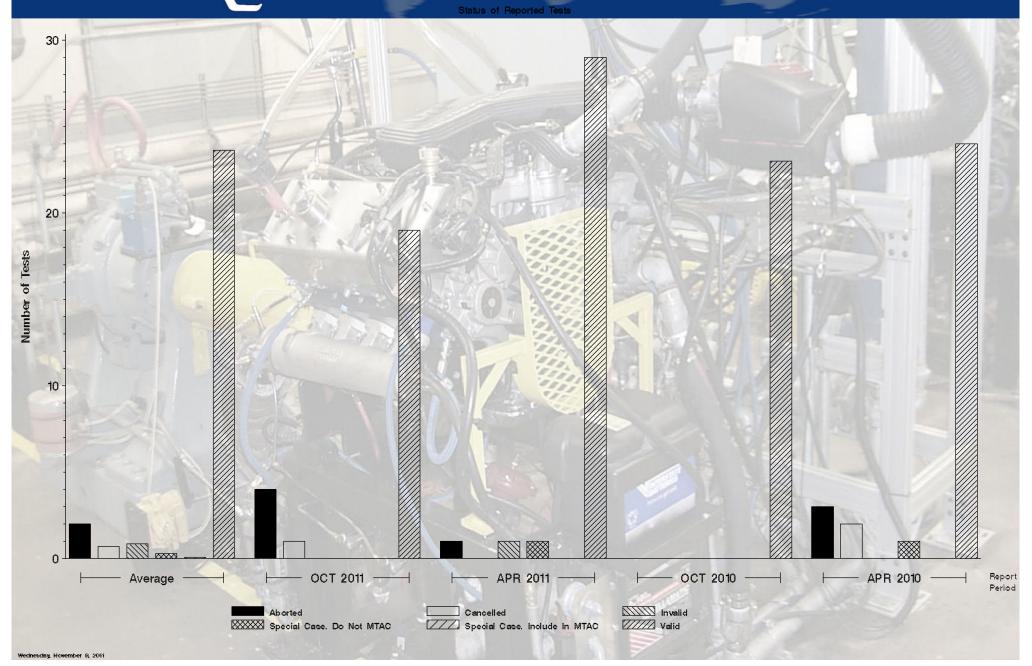

# ISM - Report Period: OCT 2011 Status Of Reported Tests

| STATUS               | COUNT | PERCENT |  |
|----------------------|-------|---------|--|
| Aborted              | 4     | 16.667  |  |
| Cancelled            | 1     | 4.167   |  |
| Valid                | 19    | 79.167  |  |
| Total Reported Tests | 24    | 100.000 |  |