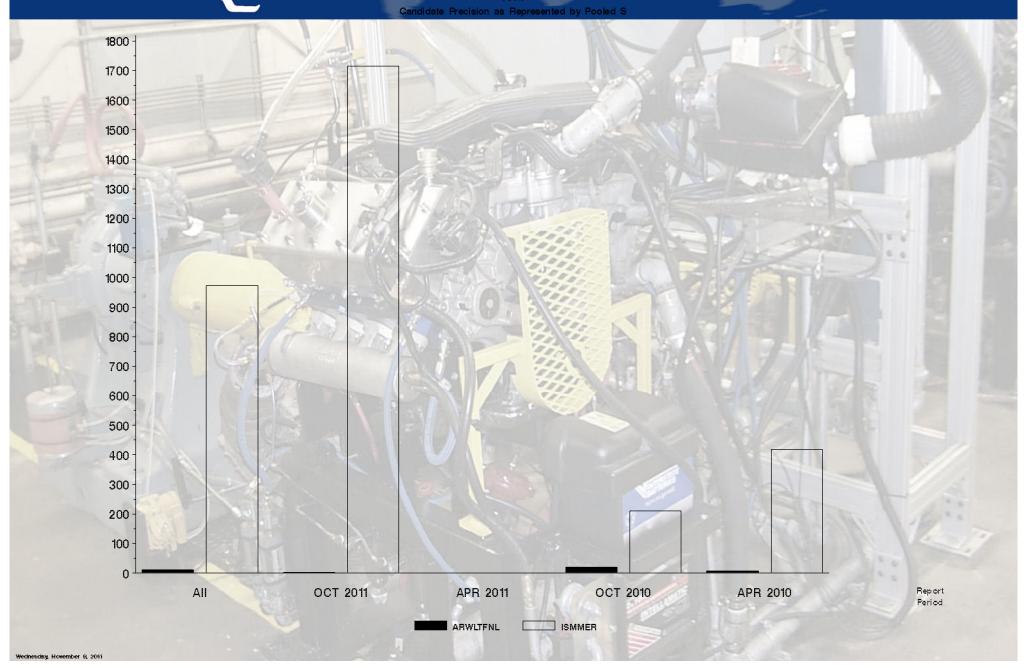

### ISM - Report Period: OCT 2011 by-Formulation Pooled's and Reproducibility of Replicate Data

| Report<br>Period | Parameter | Degrees<br>of<br>Freedom | Pooled<br>s | R       |
|------------------|-----------|--------------------------|-------------|---------|
| OCT 2011         | ISMMER    | 1                        | 1715.72     | 4804.03 |
| OCT 2011         | ARWLTFNL  | 1                        | 2.19        | 6.14    |
| All              | ISMMER    | 10                       | 972.68      | 2723.50 |
| All              | ARWLTFNL  | 10                       | 12.41       | 34.76   |