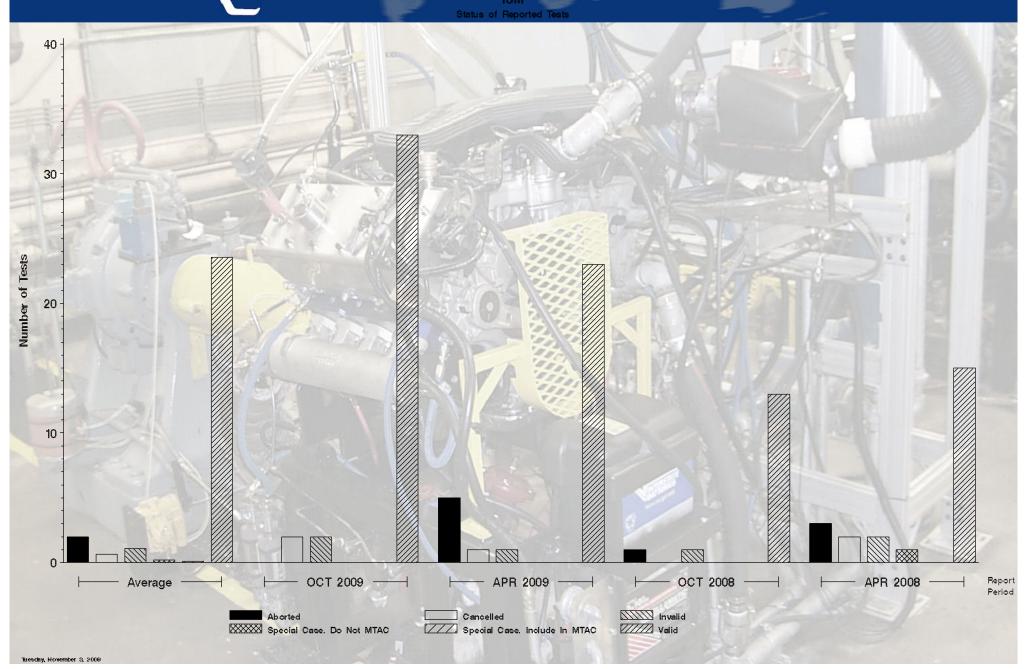

### ISM - Report Period: OCT 2009 Status Of Reported Tests

| STATUS               | COUNT | PERCENT |
|----------------------|-------|---------|
| Cancelled            | 2     | 5.405   |
| Invalid              | 2     | 5.405   |
| Valid                | 33    | 89.189  |
| Total Reported Tests | 37    | 100.000 |