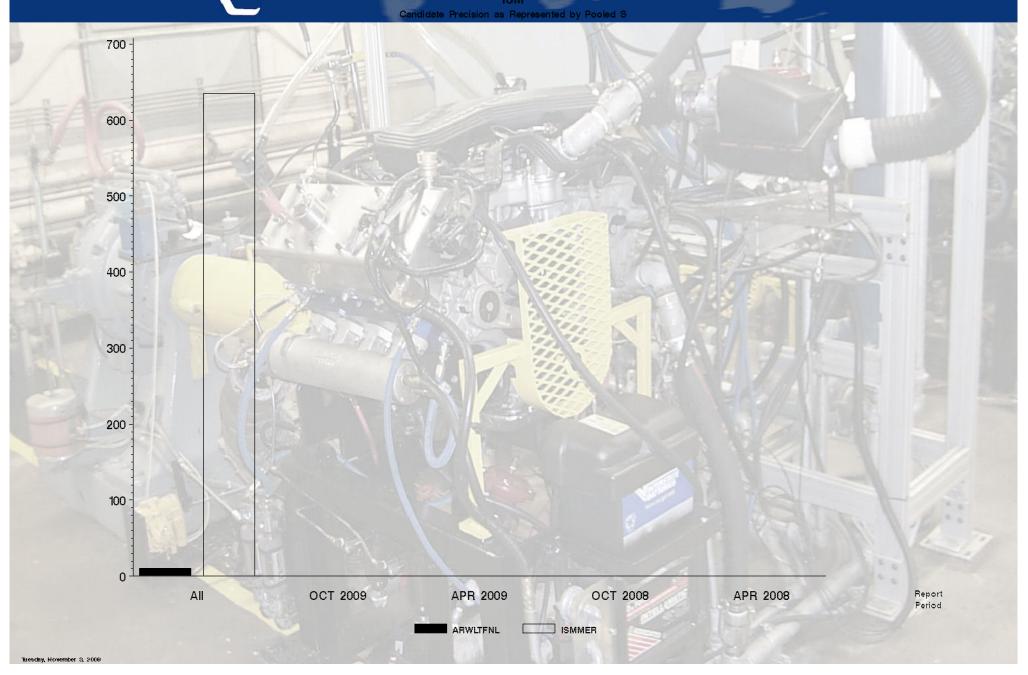

### ISM - Report Period: OCT 2009 by-Formulation Pooled's and Reproducibility of Replicate Data

| Report<br>Period | Parameter | Degrees<br>of<br>Freedom | Pooled s | R       |
|------------------|-----------|--------------------------|----------|---------|
| All              | ISMMER    | 4                        | 635.000  | 1778.00 |
| All              | ARWLTFNL  | 4                        | 9.965    | 27.90   |