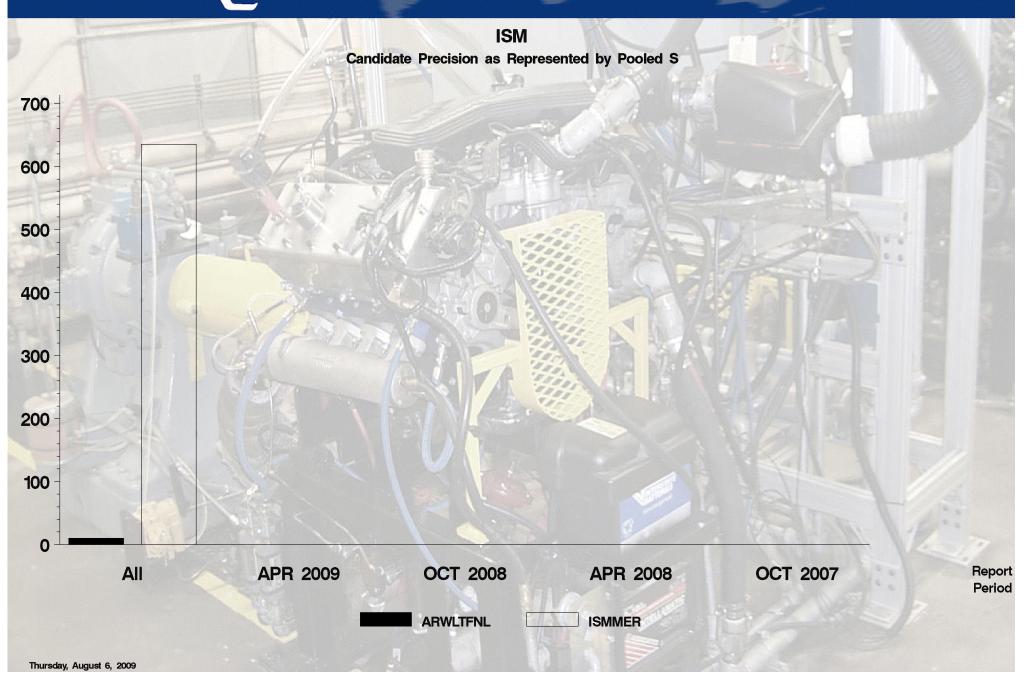

### ISM - Report Period: APR 2009 by-Formulation Pooled's and Reproducibility of Replicate Data

| Report<br>Period | Parameter | Degrees<br>of<br>Freedom | Pooled<br>s | R       |
|------------------|-----------|--------------------------|-------------|---------|
| APR 2009         | ISMMER    | 0                        | 0.000       | 0.00    |
| APR 2009         | ARWLTFNL  | 0                        | 0.000       | 0.00    |
| All              | ISMMER    | 4                        | 635.000     | 1778.00 |
| All              | ARWLTFNL  | 4                        | 9.965       | 27.90   |