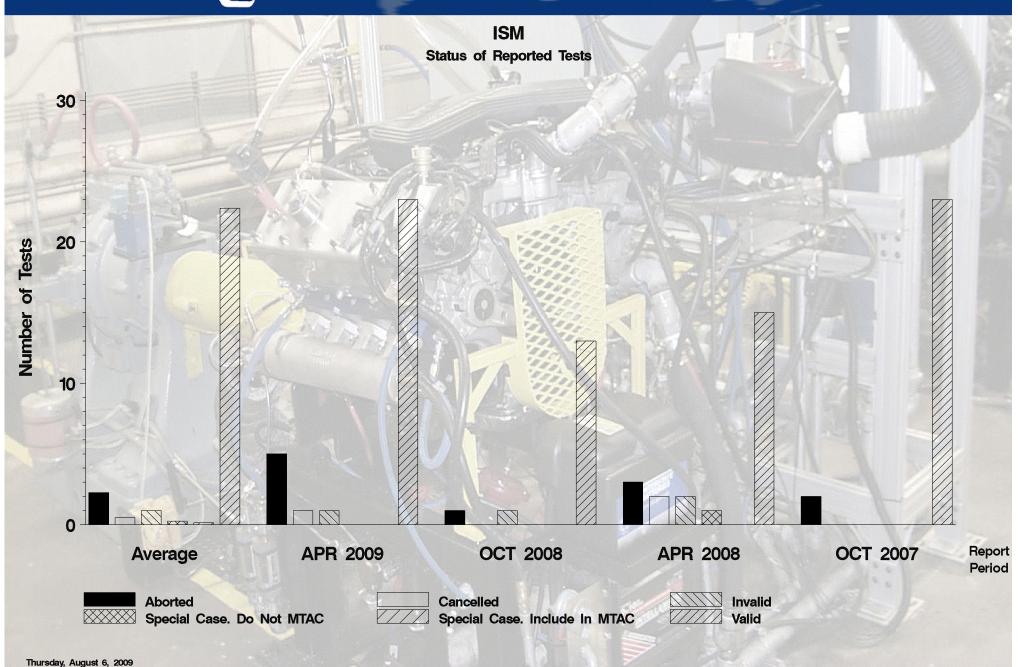

# ISM - Report Period: APR 2009 Status Of Reported Tests

| STATUS               | COUNT | PERCENT |
|----------------------|-------|---------|
| Aborted              | 5     | 16.667  |
| Cancelled            | 1     | 3.333   |
| Invalid              | 1     | 3.333   |
| Valid                | 23    | 76.667  |
| Total Reported Tests | 30    | 100.000 |