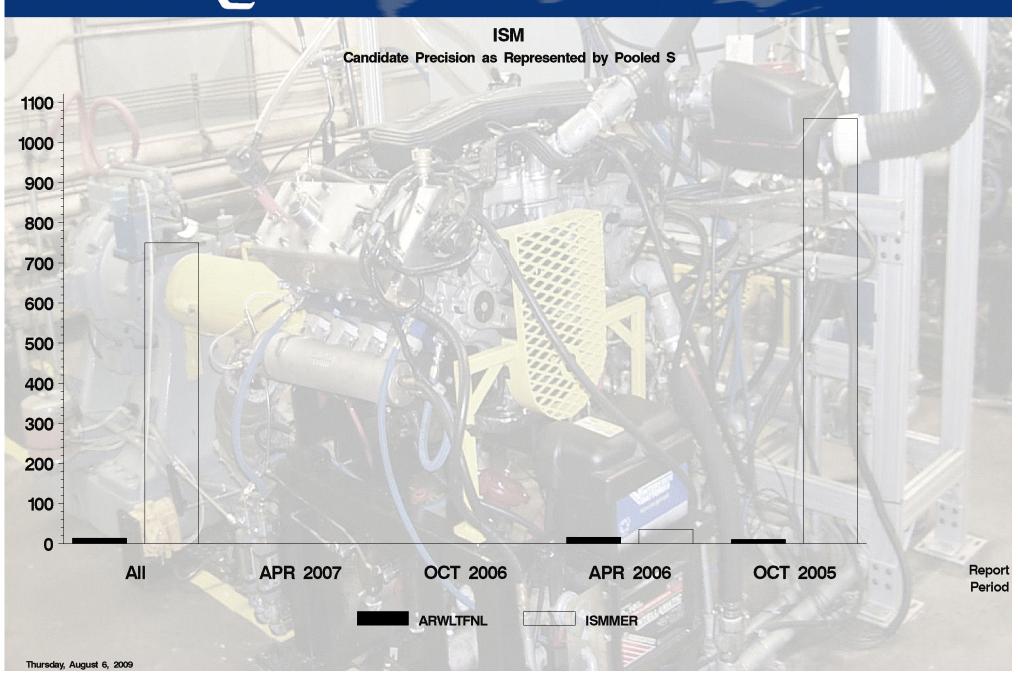

### ISM - Report Period: APR 2007 by-Formulation Pooled's and Reproducibility of Replicate Data

| Report<br>Period | Parameter | Degrees<br>of<br>Freedom | Pooled<br>s | R       |
|------------------|-----------|--------------------------|-------------|---------|
| All              | ISMMER    | 2                        | 749.722     | 2099.22 |
| All              | ARWLTFNL  | 2                        | 13.258      | 37.12   |