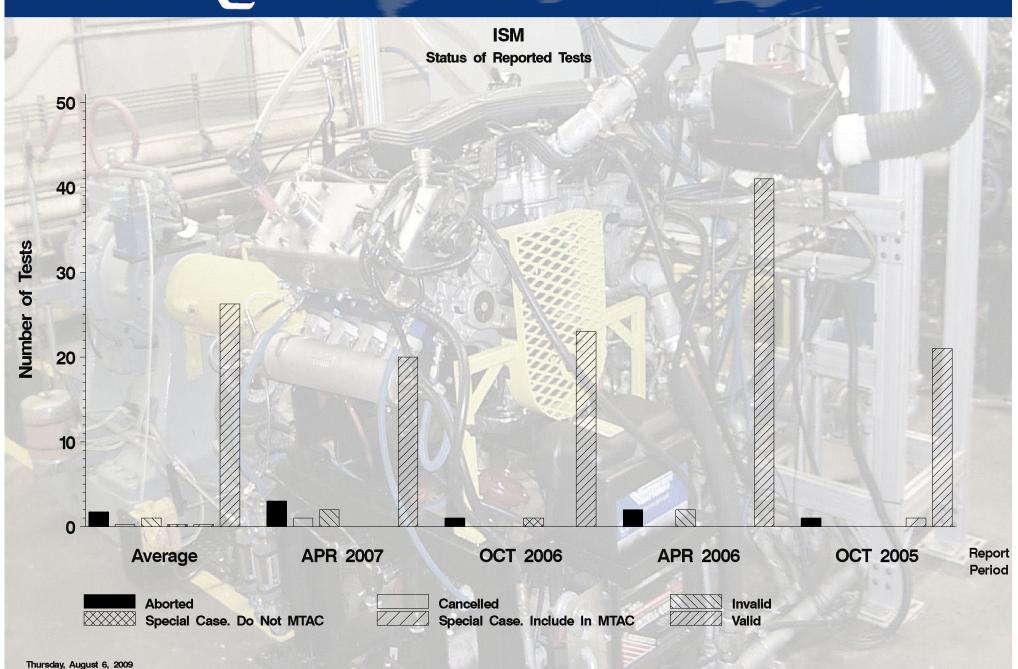

# ISM - Report Period: APR 2007 Status Of Reported Tests

| STATUS               | COUNT | PERCENT |
|----------------------|-------|---------|
| Aborted              | 3     | 11.538  |
| Cancelled            | 1     | 3.846   |
| Invalid              | 2     | 7.692   |
| Valid                | 20    | 76.923  |
| Total Reported Tests | 26    | 100.000 |

### ISM - Report Period: APR 2007 Itemized Lost Test Report

| Obs | Date     | TESTKEY    | REASON                                                     |
|-----|----------|------------|------------------------------------------------------------|
| 1   | 20061107 | RSI-296136 | Operationally Invalid, by Lab                              |
| 2   | 20061117 | RSI-296336 | Operationally Invalid, lab Declares Invalid                |
| 3   | 20061212 | RSI-297373 | Operationally Invalid, lab Declares Invalid                |
| 4   | 20070119 | RSI-298212 | Prior To Completion,reason Being Beyond Control Of The Lab |
| 5   | 20070305 | RSI-299727 | Prior To Completion At Sponsor Request                     |
| 6   | 20070322 | RSI-300138 | Operationally Invalid, by Lab                              |