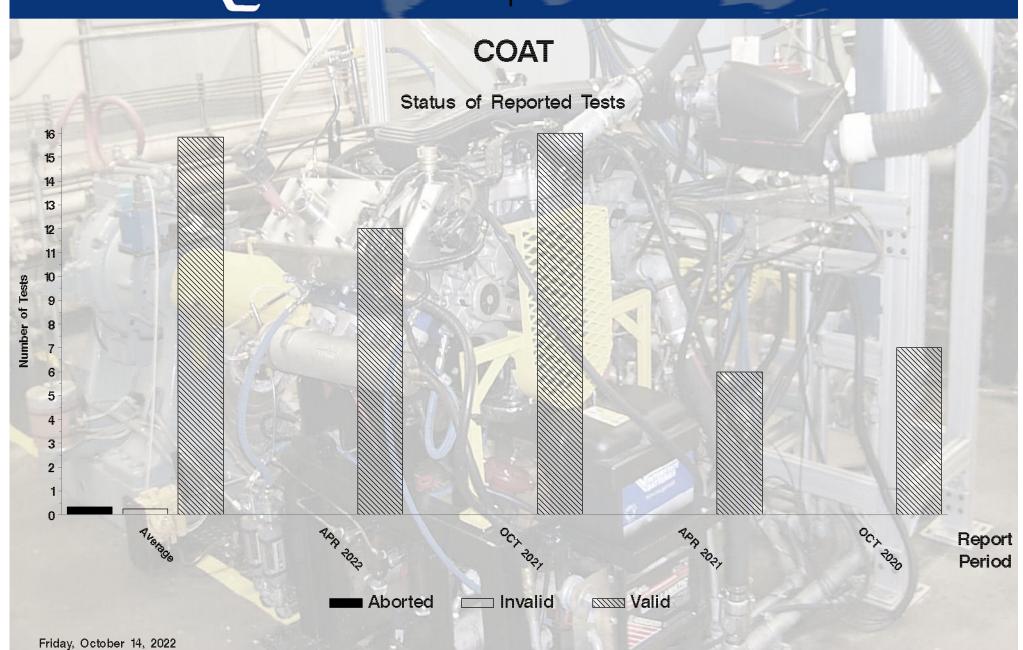

# **Status Of Reported Tests**

| STATUS               | COUNT | PERCENT |  |
|----------------------|-------|---------|--|
| Valid                | 12    | 100     |  |
| Total Reported Tests | 12    | 100     |  |