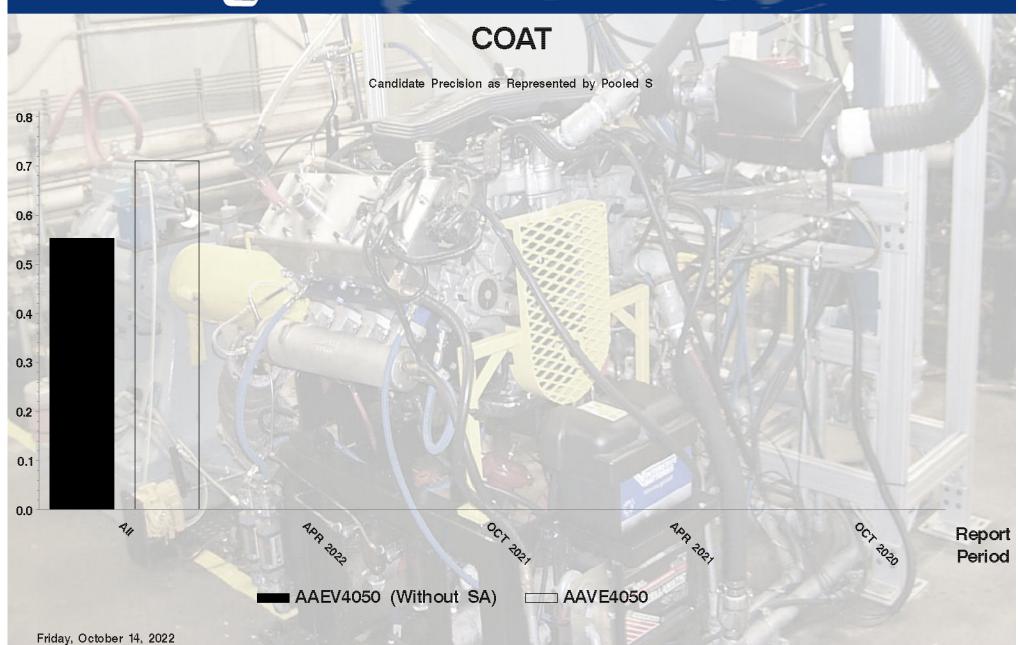

# by-Formulation Pooled s and Reproducibility of Replicate Data

| Report<br>Period | Parameter             | Degrees<br>of<br>Freedom | Pooled<br>s | R       |
|------------------|-----------------------|--------------------------|-------------|---------|
| All              | AAVE4050              | 2                        | 0.71063     | 1.98977 |
| All              | AAEV4050 (Without SA) | 2                        | 0.55301     | 1.54844 |