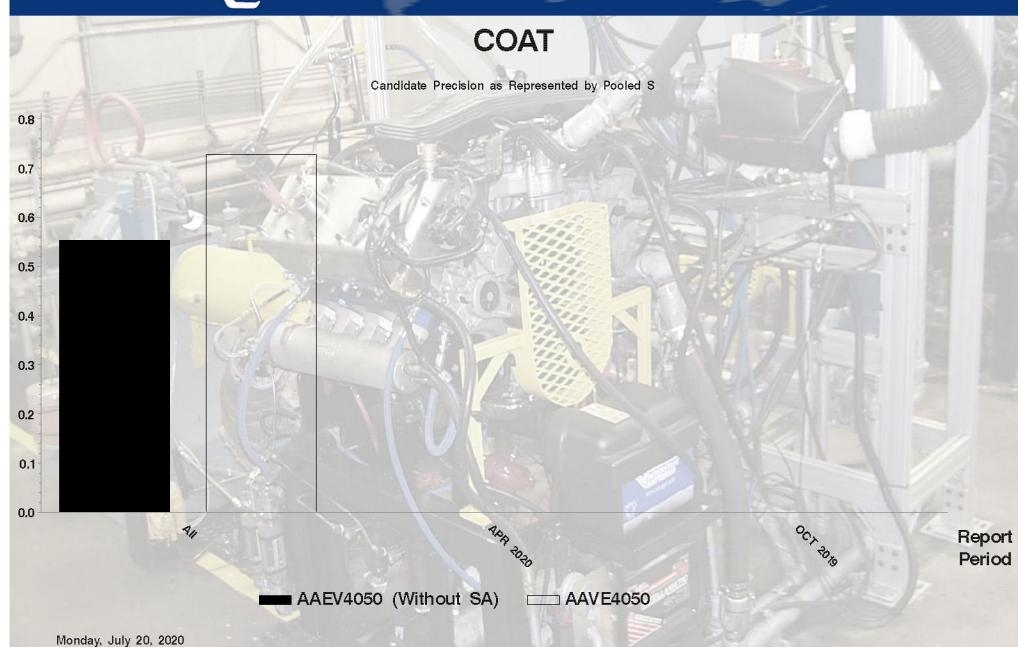

### by-Formulation Pooled s and Reproducibility of Replicate Data

| Report<br>Period | Parameter             | Degrees<br>of<br>Freedom | Pooled<br>s | R       |
|------------------|-----------------------|--------------------------|-------------|---------|
| All              | AAVE4050              | 2                        | 0.72801     | 2.03843 |
| All              | AAEV4050 (Without SA) | 2                        | 0.55301     | 1.54844 |