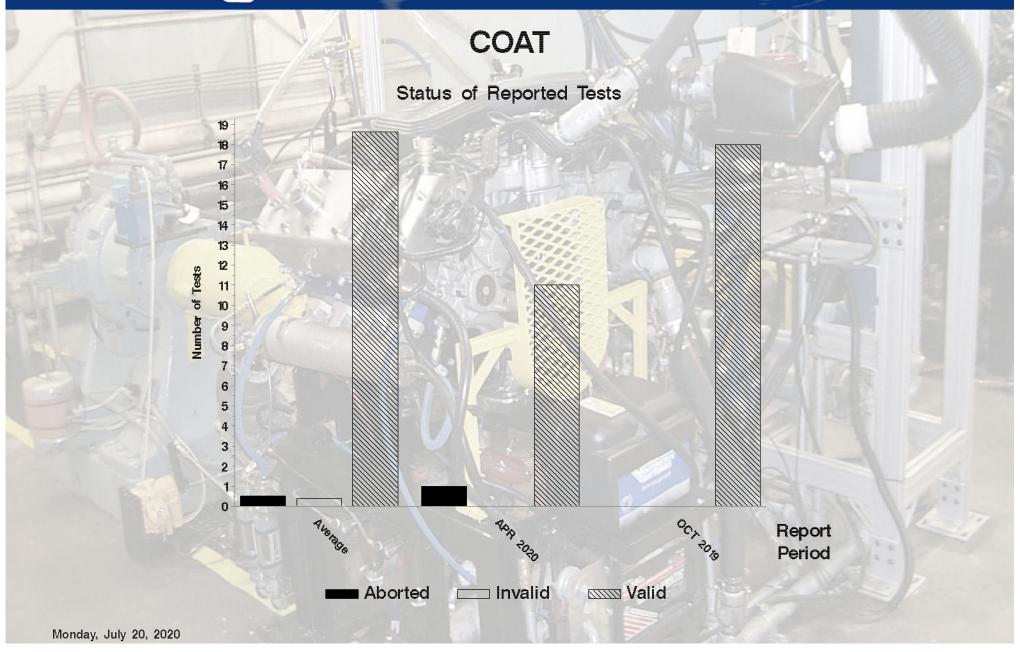

### **Status Of Reported Tests**

| STATUS               | COUNT | PERCENT |
|----------------------|-------|---------|
| Aborted              | 1     | 8.333   |
| Valid                | 11    | 91.667  |
| Total Reported Tests | 12    | 100.000 |