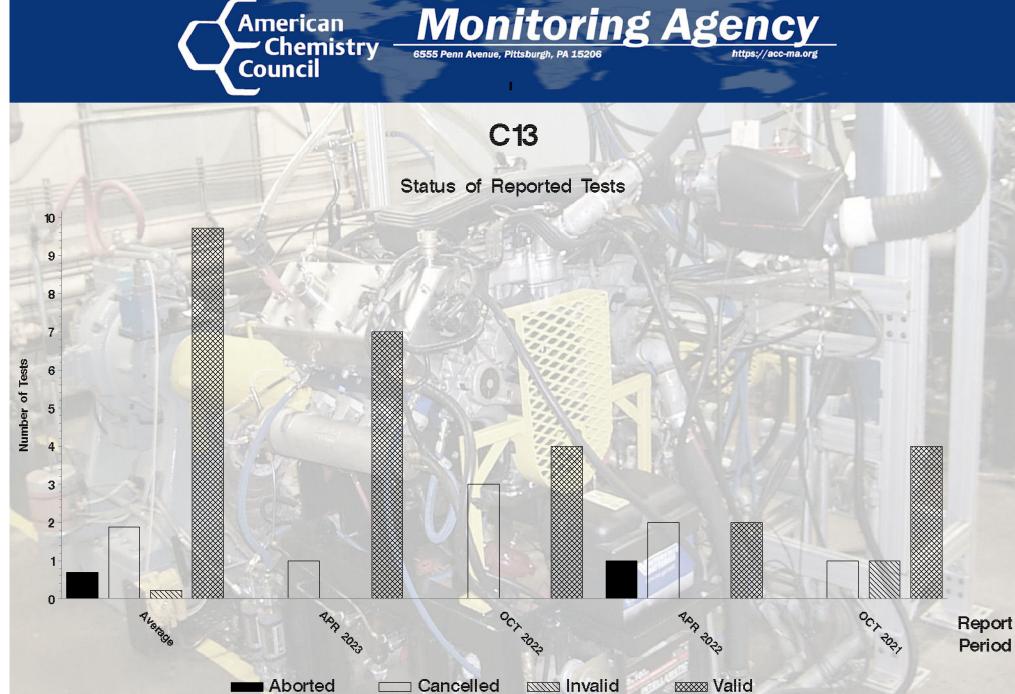

#### Status Of Reported Tests

| STATUS               | COUNT | PERCENT |
|----------------------|-------|---------|
| Cancelled            | 1     | 12.5    |
| Valid                | 7     | 87.5    |
| Total Reported Tests | 8     | 100.0   |

Invalid xxxx Valid Cancelled