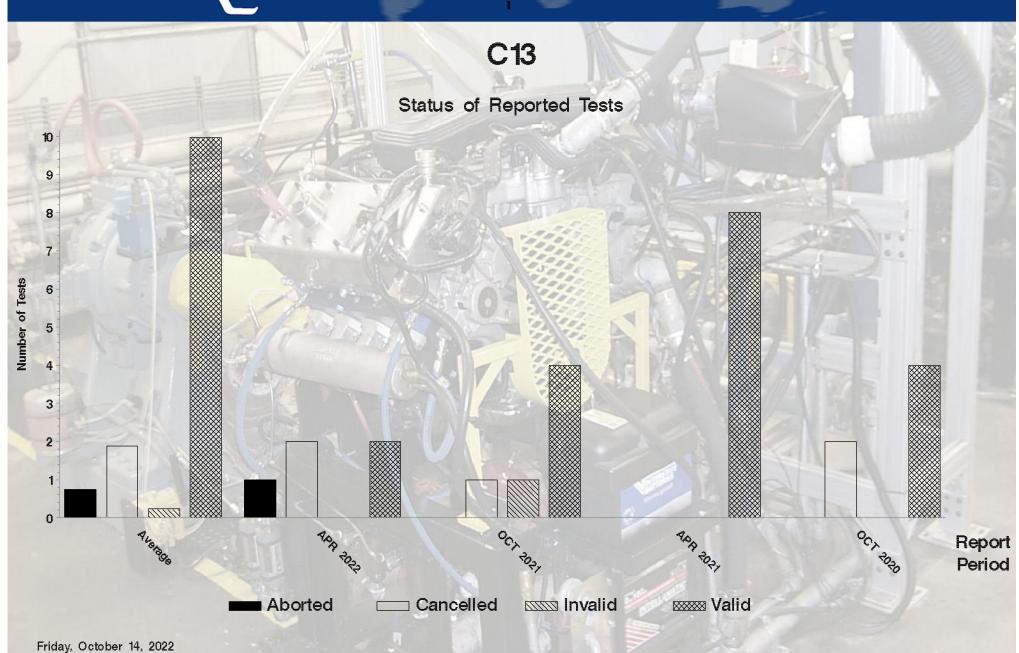

### **Status Of Reported Tests**

| STATUS               | COUNT | PERCENT |
|----------------------|-------|---------|
| Aborted              | 1     | 20      |
| Cancelled            | 2     | 40      |
| Valid                | 2     | 40      |
| Total Reported Tests | 5     | 100     |

### **Itemized Lost Test Report**

| Obs | Date     | TESTKEY   | REASON                                       |
|-----|----------|-----------|----------------------------------------------|
| 1   | 20211028 | ACC-31120 | Test Terminated Due To High Oil Consumption. |
| 2   | 20211102 | ACC-31159 | Test Terminated At Sponsor Request.          |
| 3   | 20211229 | ACC-31391 | Test Terminated At Sponsor Request.          |