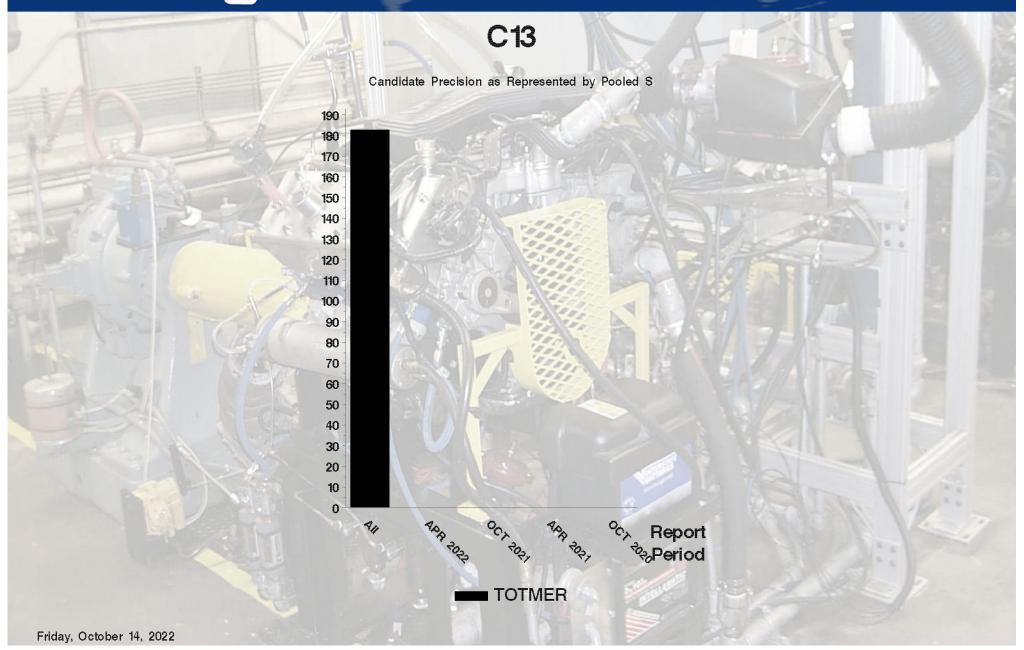

### by-Formulation Pooled s and Reproducibility of Replicate Data

| Report<br>Period | Parameter | Degrees<br>of<br>Freedom | Pooled<br>s | R       |
|------------------|-----------|--------------------------|-------------|---------|
| All              | TOTMER    | 2                        | 182.615     | 511.323 |