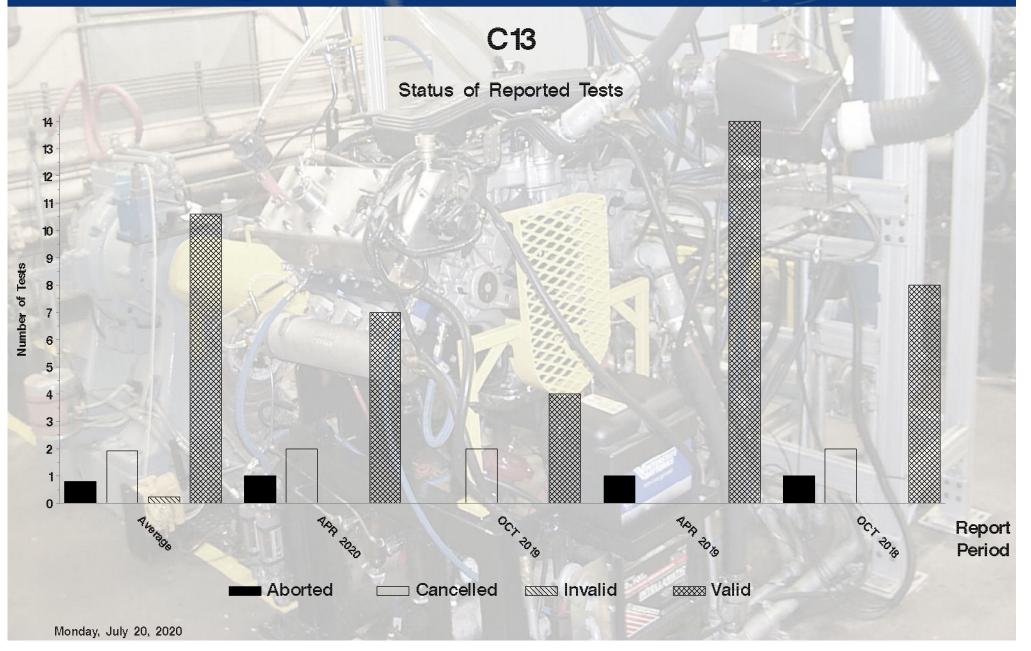

### Status Of Reported Tests

| STATUS               | COUNT | PERCENT |
|----------------------|-------|---------|
| Aborted              | 1     | 10      |
| Cancelled            | 2     | 20      |
| Valid                | 7     | 70      |
| Total Reported Tests | 10    | 100     |