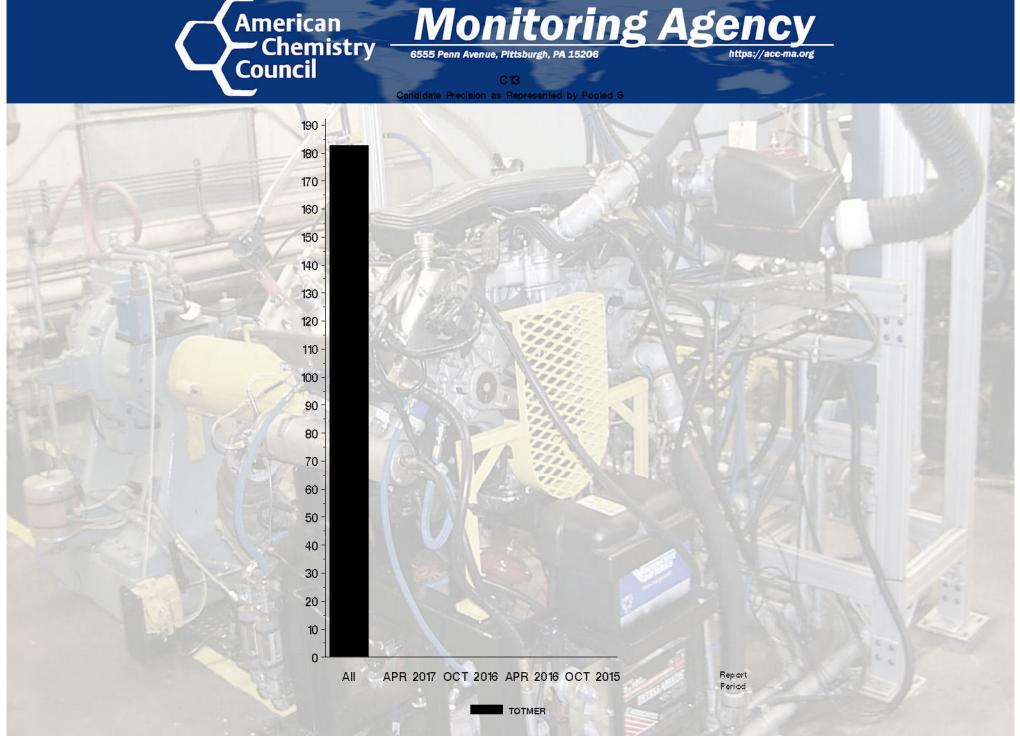

### C13 - Report Period: APR 2017 by-Formulation Pooled s and Reproducibility of Replicate Data

| Report |           | Degrees<br>of | Pooled  |         |
|--------|-----------|---------------|---------|---------|
|        | Parameter | Freedom       | S       | R       |
| All    | TOTMER    | 2             | 182.615 | 511.323 |