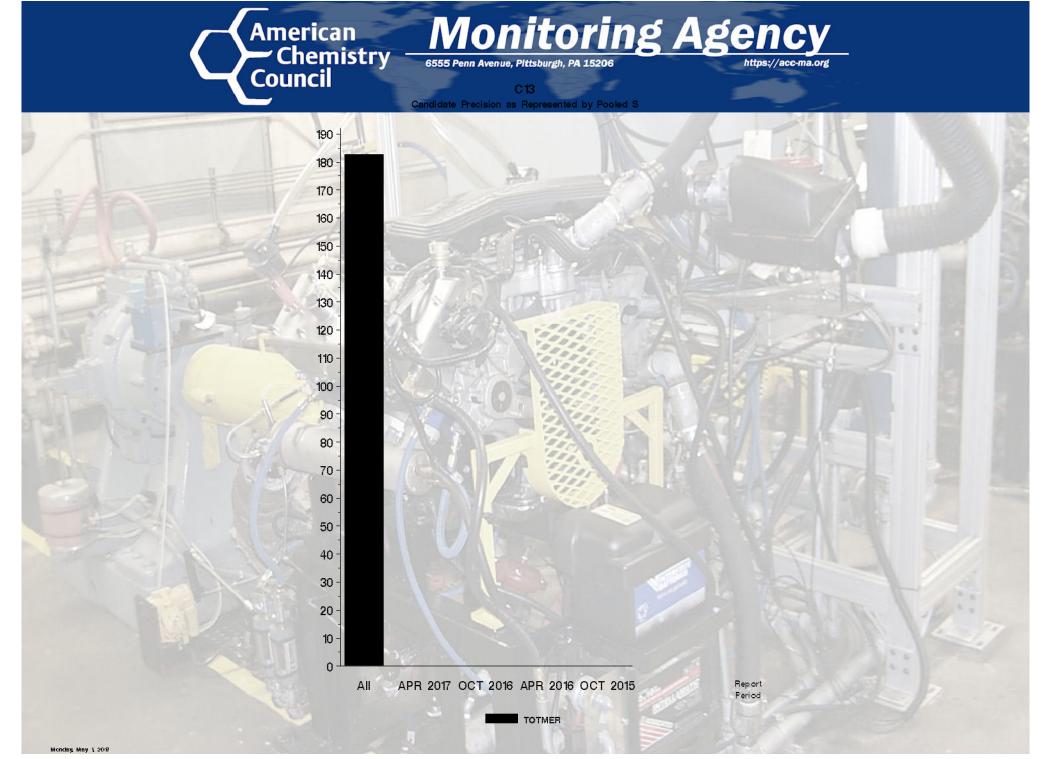

### C13 - Report Period: APR 2017 by-Formulation Pooled s and Reproducibility of Replicate Data

| Report |           | Degrees<br>of | Pooled  |         |
|--------|-----------|---------------|---------|---------|
|        | Parameter | Freedom       | S       | R       |
| All    | TOTMER    | 2             | 182.615 | 511.323 |