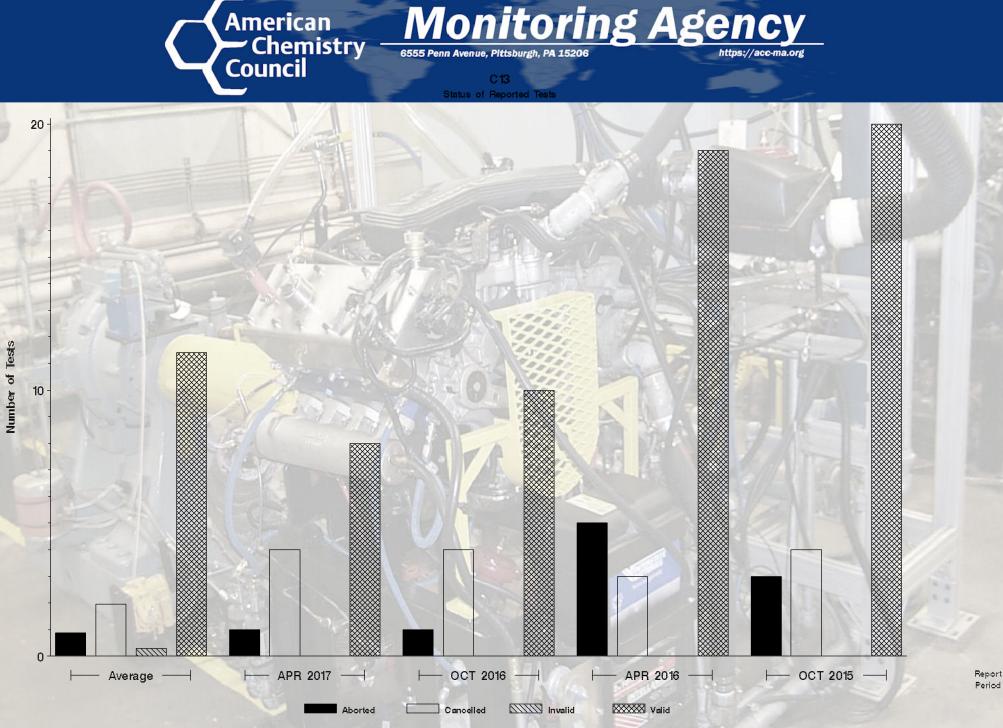

# C13 - Report Period: APR 2017 Status Of Reported Tests

| STATUS               | COUNT | PERCENT |
|----------------------|-------|---------|
| Aborted              | 1     | 7.692   |
| Cancelled            | 4     | 30.769  |
| Valid                | 8     | 61.538  |
| Total Reported Tests | 13    | 100.000 |