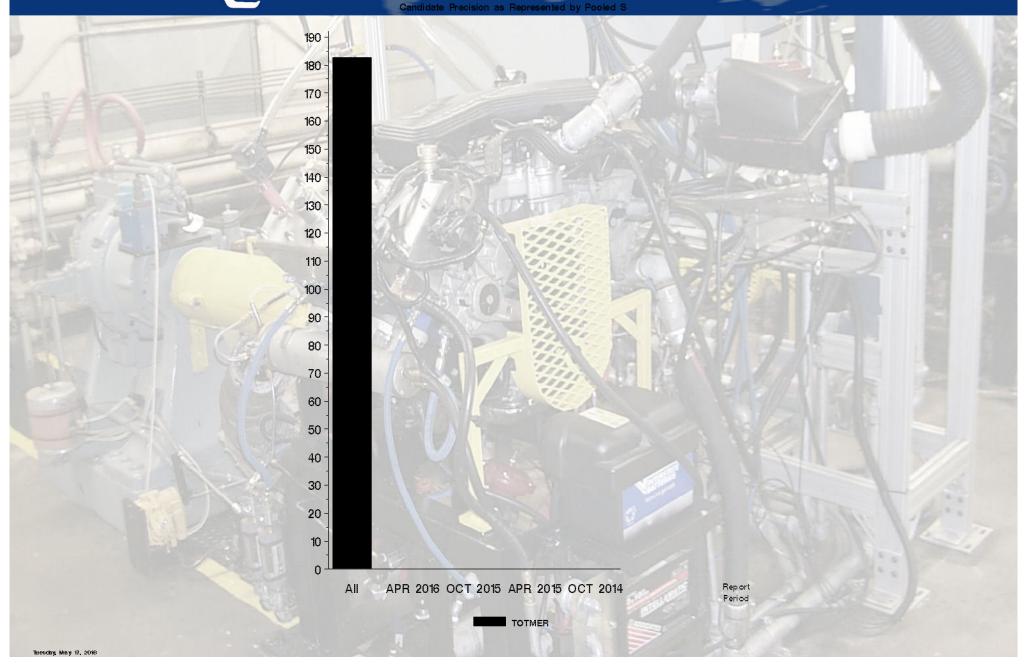

## C13 - Report Period: APR 2016 by-Formulation Pooled's and Reproducibility of Replicate Data

| Report<br>Period | Parameter |   | Pooled<br>s | R       |
|------------------|-----------|---|-------------|---------|
| All              | TOTMER    | 2 | 182.615     | 511.323 |