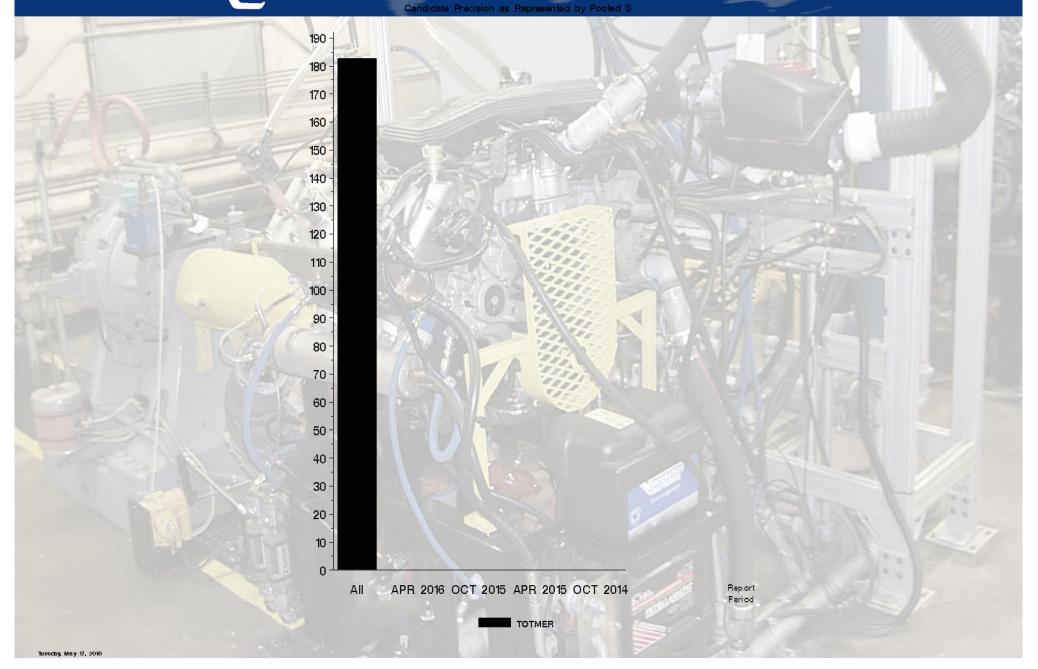

## C13 - Report Period: APR 2016 by-Formulation Pooled's and Reproducibility of Replicate Data

| Report<br>Period | Parameter |   | Pooled<br>s | R       |
|------------------|-----------|---|-------------|---------|
| All              | TOTMER    | 2 | 182.615     | 511.323 |