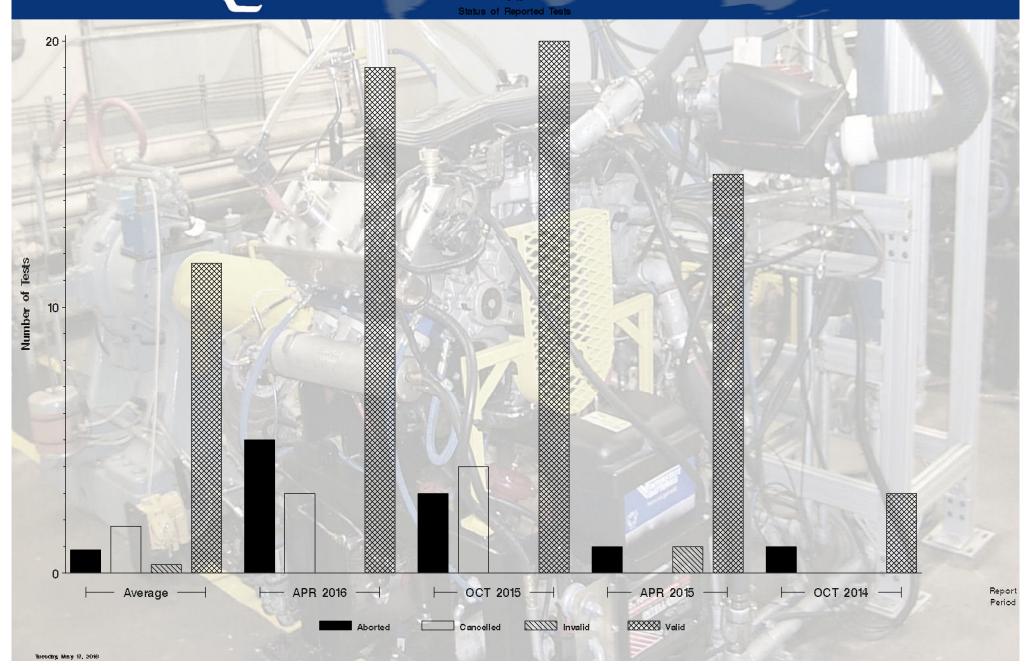

### C13 - Report Period: APR 2016 Status Of Reported Tests

| STATUS               | COUNT | PERCENT |  |
|----------------------|-------|---------|--|
| Aborted              | 5     | 18.519  |  |
| Cancelled            | 3     | 11.111  |  |
| Valid                | 19    | 70.370  |  |
| Total Reported Tests | 27    | 100.000 |  |