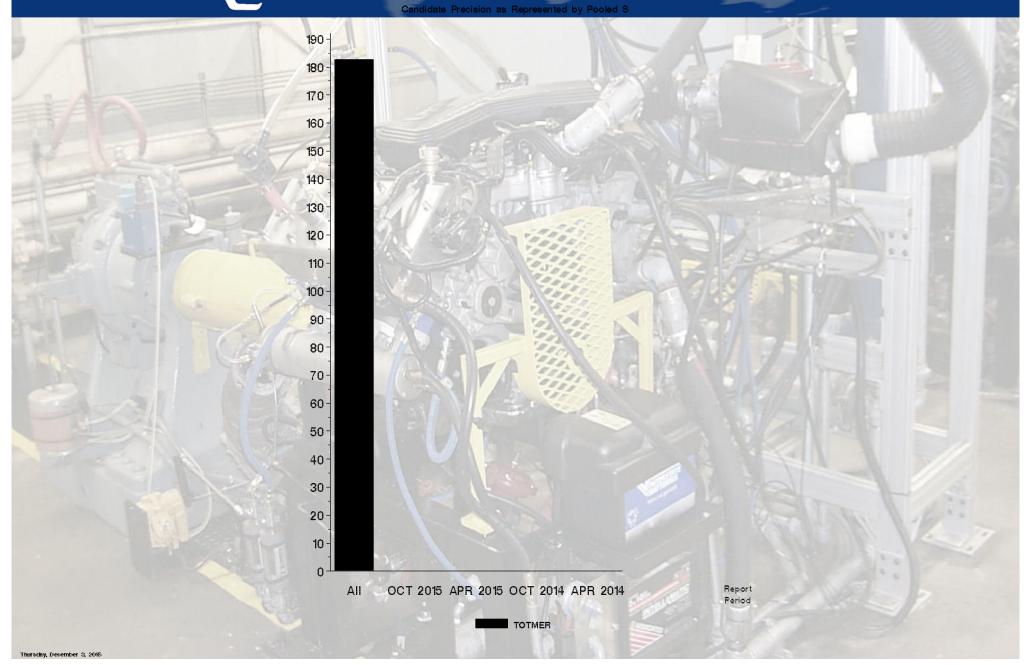

### C13 - Report Period: OCT 2015 by-Formulation Pooled's and Reproducibility of Replicate Data

| Report<br>Period | Parameter |   | Pooled<br>s | R       |
|------------------|-----------|---|-------------|---------|
| All              | TOTMER    | 2 | 182.615     | 511.323 |

# **Monitoring Agency**

6555 Penn Avenue, Pittsburgh, PA 15206

https://acc-ma.org

C 13