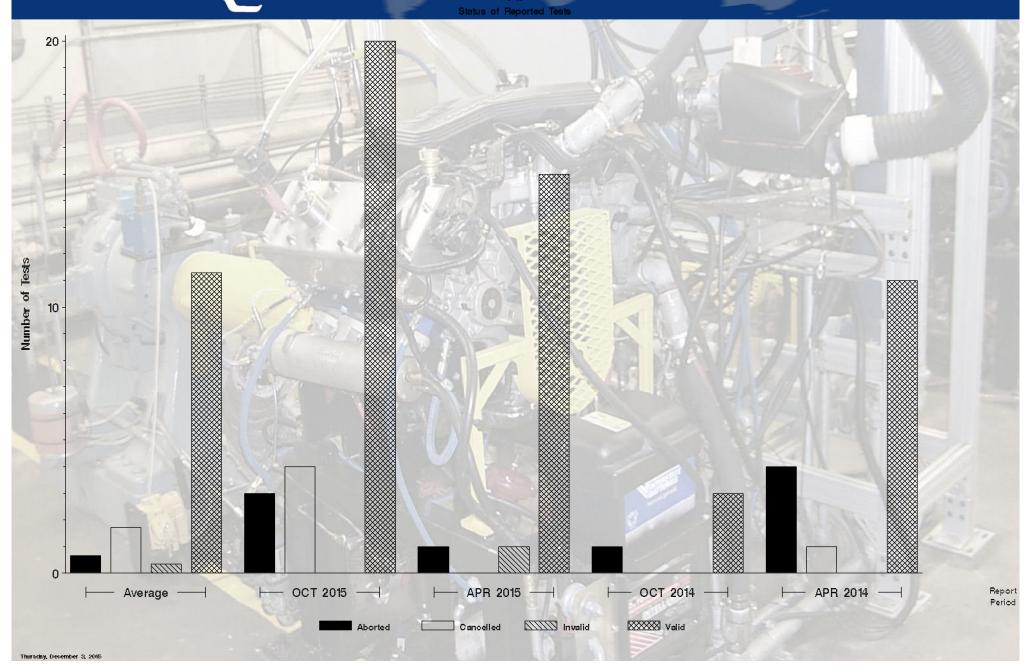

### C13 - Report Period: OCT 2015 Status Of Reported Tests

| STATUS               | COUNT | PERCENT |  |
|----------------------|-------|---------|--|
| Aborted              | 3     | 11.111  |  |
| Cancelled            | 4     | 14.815  |  |
| Valid                | 20    | 74.074  |  |
| Total Reported Tests | 27    | 100.000 |  |