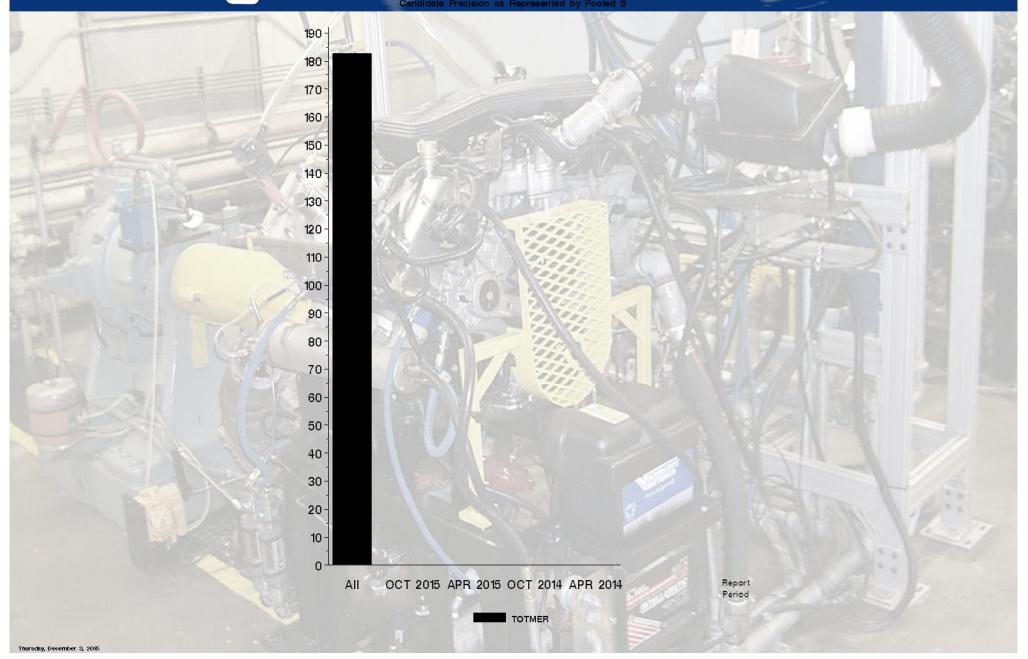

### C13 - Report Period: OCT 2015 by-Formulation Pooled's and Reproducibility of Replicate Data

| Report<br>Period | Parameter |   | Pooled<br>s | R       |
|------------------|-----------|---|-------------|---------|
| All              | TOTMER    | 2 | 182.615     | 511.323 |

## **Monitoring Agency**

6555 Penn Avenue, Pittsburgh, PA 15206

https://acc-ma.org

C 13

Candidate Precision as Represented by Pooled S