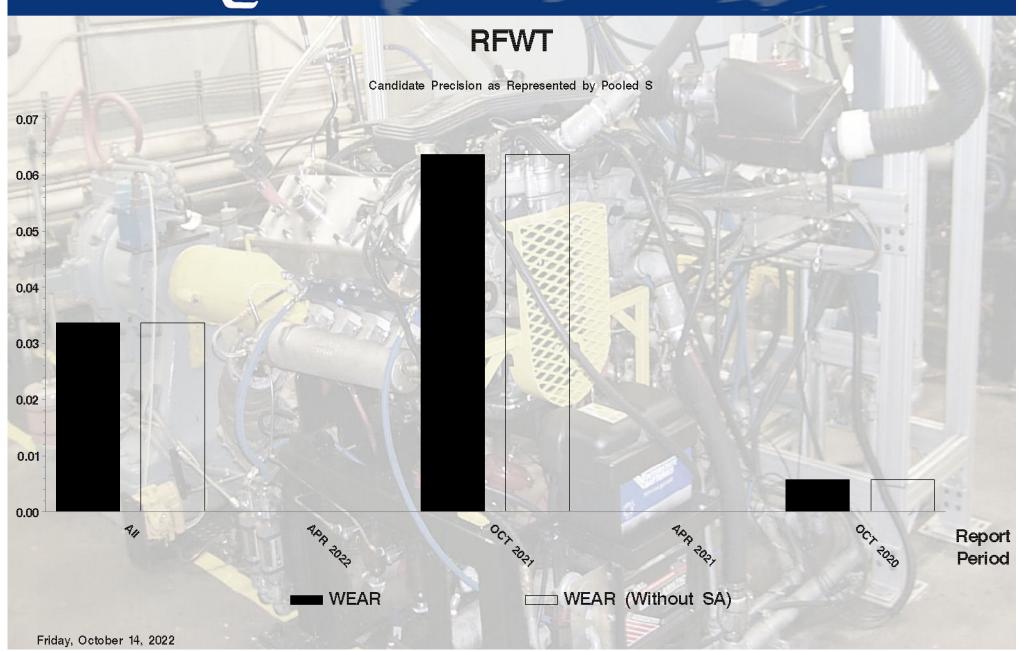

## by-Formulation Pooled s and Reproducibility of Replicate Data

| Report<br>Period | Parameter         | Degrees<br>of<br>Freedom | Pooled s | R        |
|------------------|-------------------|--------------------------|----------|----------|
| All              | WEAR              | 22                       | 0.033643 | 0.094199 |
| All              | WEAR (Without SA) | 22                       | 0.033643 | 0.094199 |