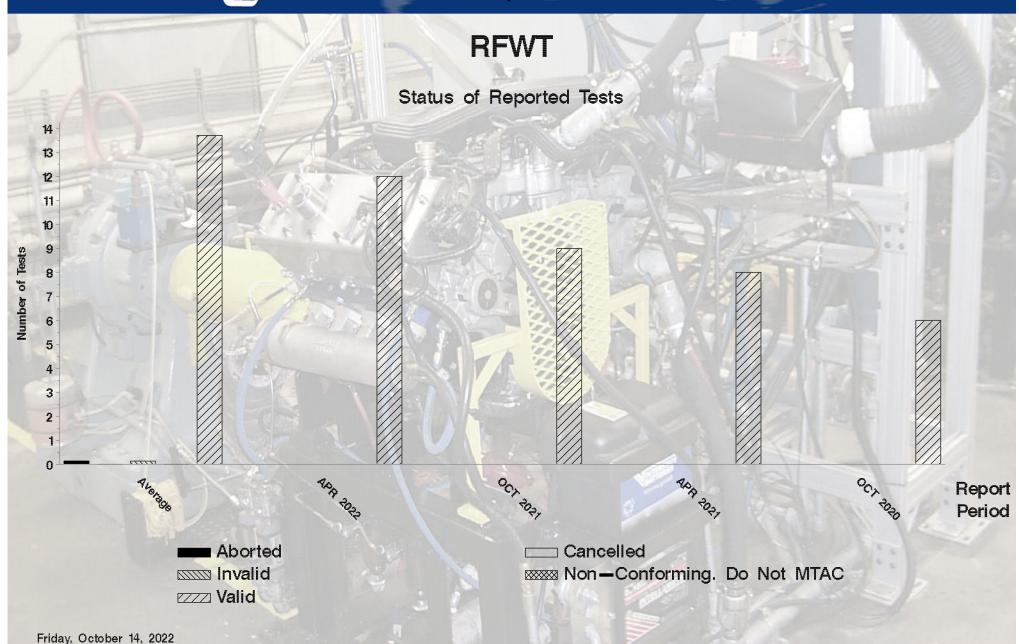

## **Status Of Reported Tests**

| STATUS               | COUNT | PERCENT |
|----------------------|-------|---------|
| Valid                | 12    | 100     |
| Total Reported Tests | 12    | 100     |