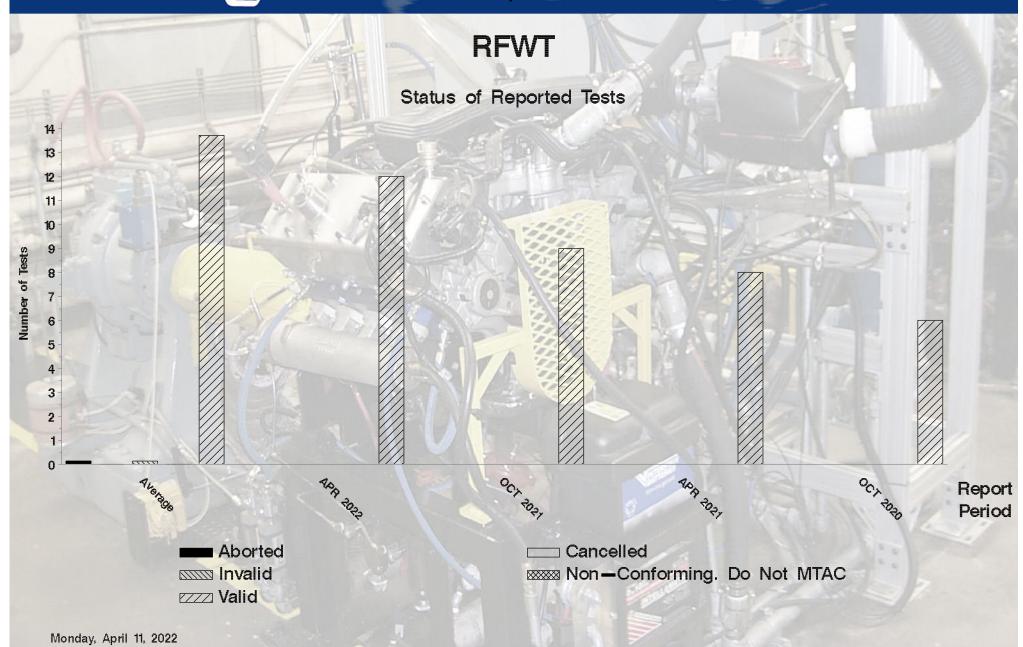

## **Status Of Reported Tests**

| STATUS               | COUNT | PERCENT |
|----------------------|-------|---------|
| Valid                | 12    | 100     |
| Total Reported Tests | 12    | 100     |