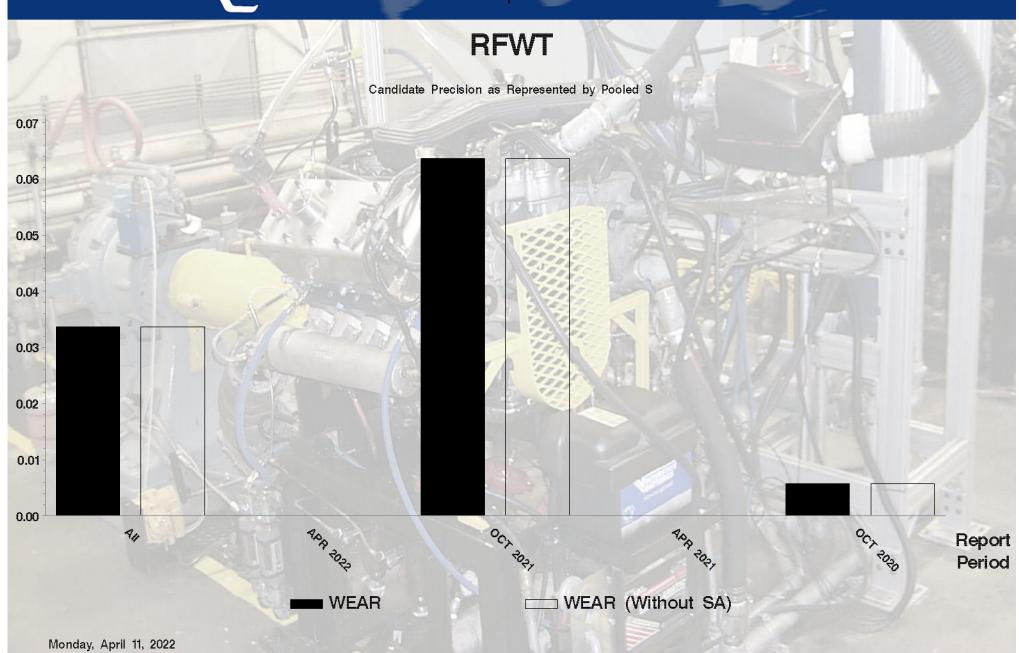

## by-Formulation Pooled s and Reproducibility of Replicate Data

| Report<br>Period | Parameter         | Degrees<br>of<br>Freedom | Pooled s | R        |
|------------------|-------------------|--------------------------|----------|----------|
| All              | WEAR              | 22                       | 0.033643 | 0.094199 |
| All              | WEAR (Without SA) | 22                       | 0.033643 | 0.094199 |