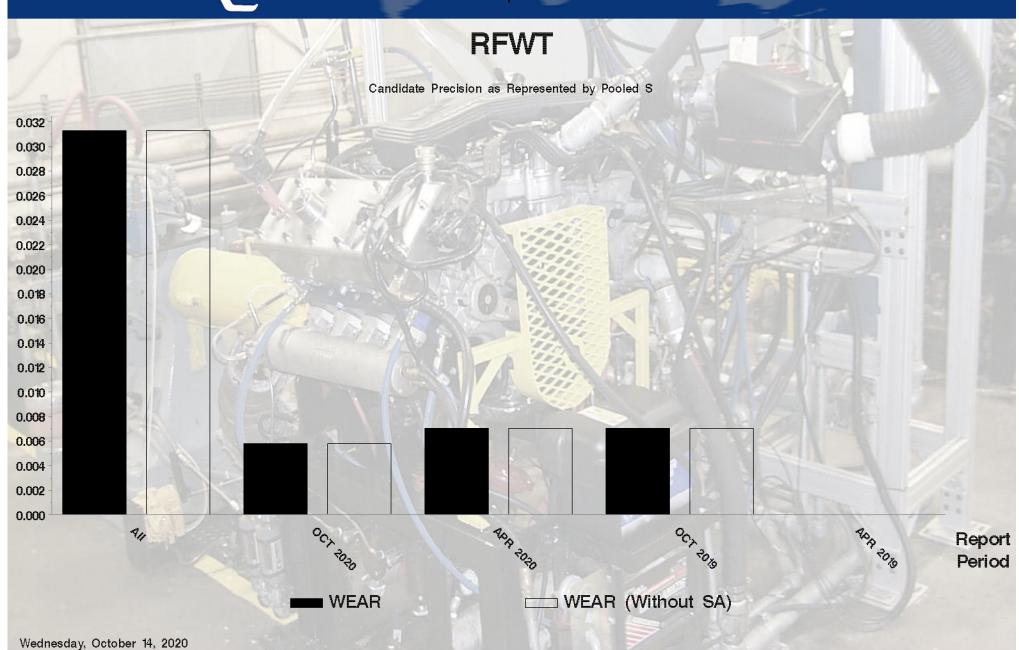

## by-Formulation Pooled s and Reproducibility of Replicate Data

| Report<br>Period | Parameter         | Degrees<br>of<br>Freedom | Pooled s | R        |
|------------------|-------------------|--------------------------|----------|----------|
| OCT 2020         | WEAR              | 2                        | 0.005774 | 0.016166 |
| OCT 2020         | WEAR (Without SA) | 2                        | 0.005774 | 0.016166 |
| All              | WEAR              | 20                       | 0.031305 | 0.087654 |
| All              | WEAR (Without SA) | 20                       | 0.031305 | 0.087654 |