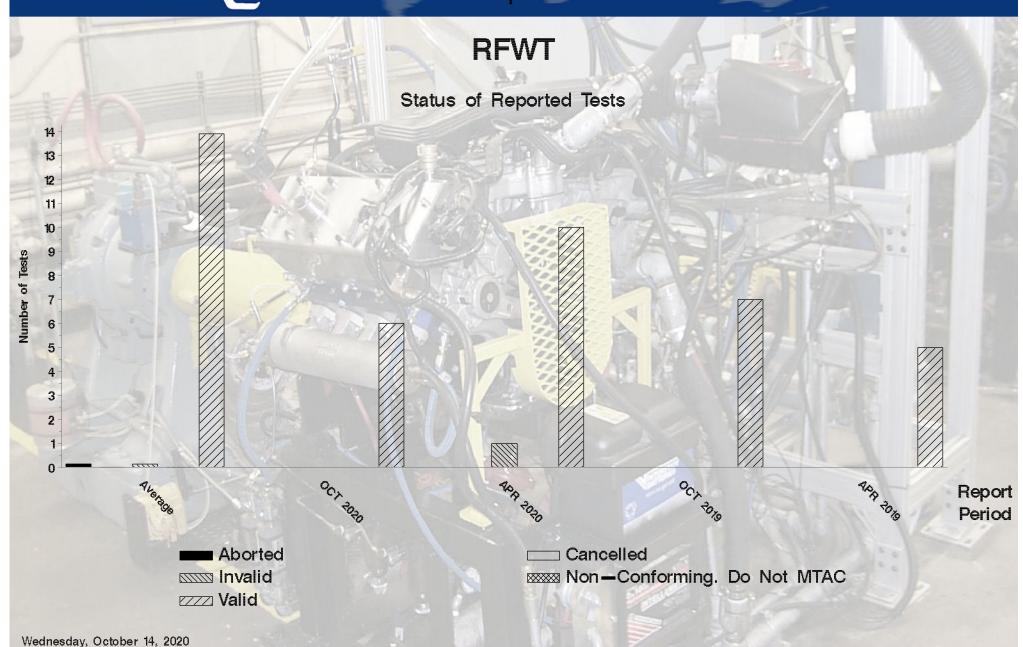

## **Status Of Reported Tests**

| STATUS               | COUNT | PERCENT |
|----------------------|-------|---------|
| Valid                | 6     | 100     |
| Total Reported Tests | 6     | 100     |