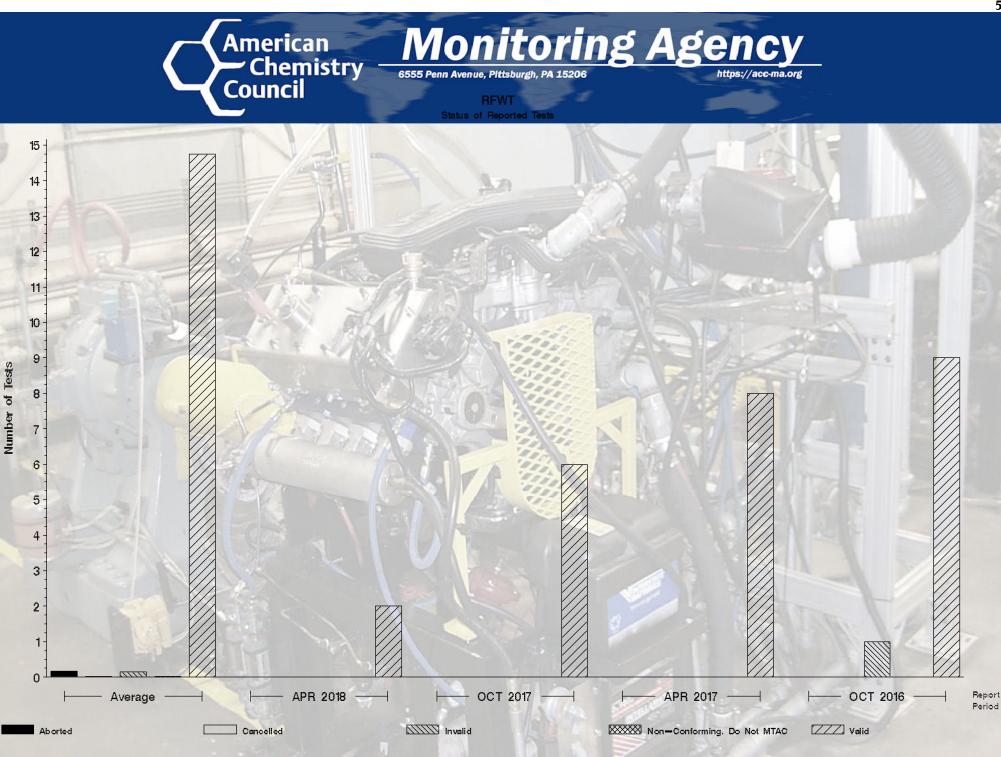

# RFWT - Report Period: APR 2018 Status Of Reported Tests

| STATUS               | COUNT | PERCENT |
|----------------------|-------|---------|
| Valid                | 2     | 100     |
| Total Reported Tests | 2     | 100     |