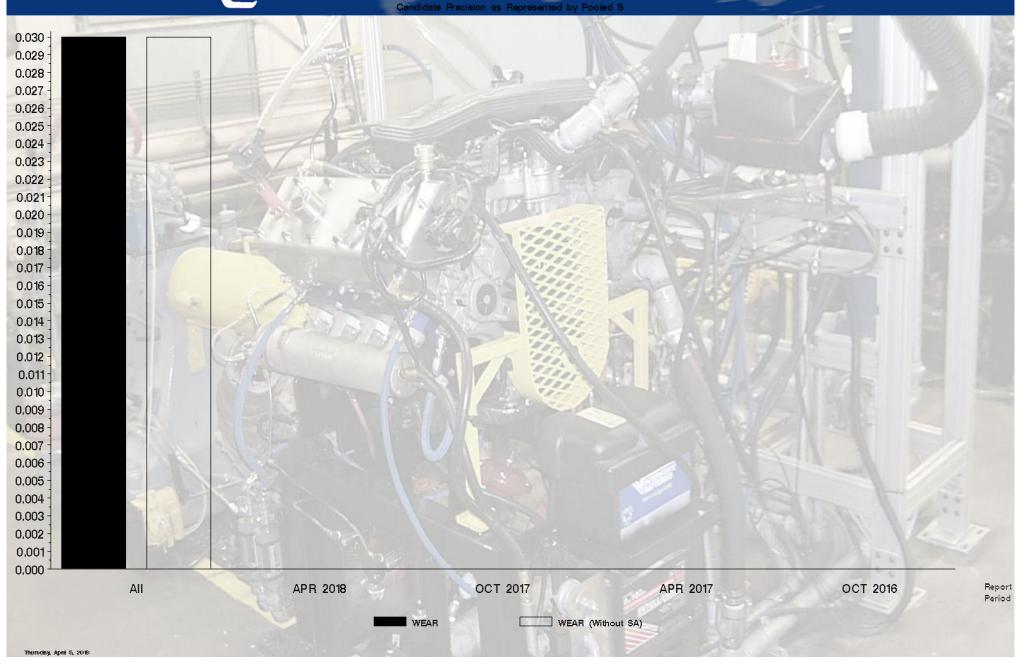

### RFWT - Report Period: APR 2018 by-Formulation Pooled s and Reproducibility of Replicate Data

| Report<br>Period | Parameter         | Degrees<br>of<br>Freedom | Pooled<br>s | R     |
|------------------|-------------------|--------------------------|-------------|-------|
| All              | WEAR              | 4                        | 0.03        | 0.084 |
| All              | WEAR (Without SA) | 4                        | 0.03        | 0.084 |