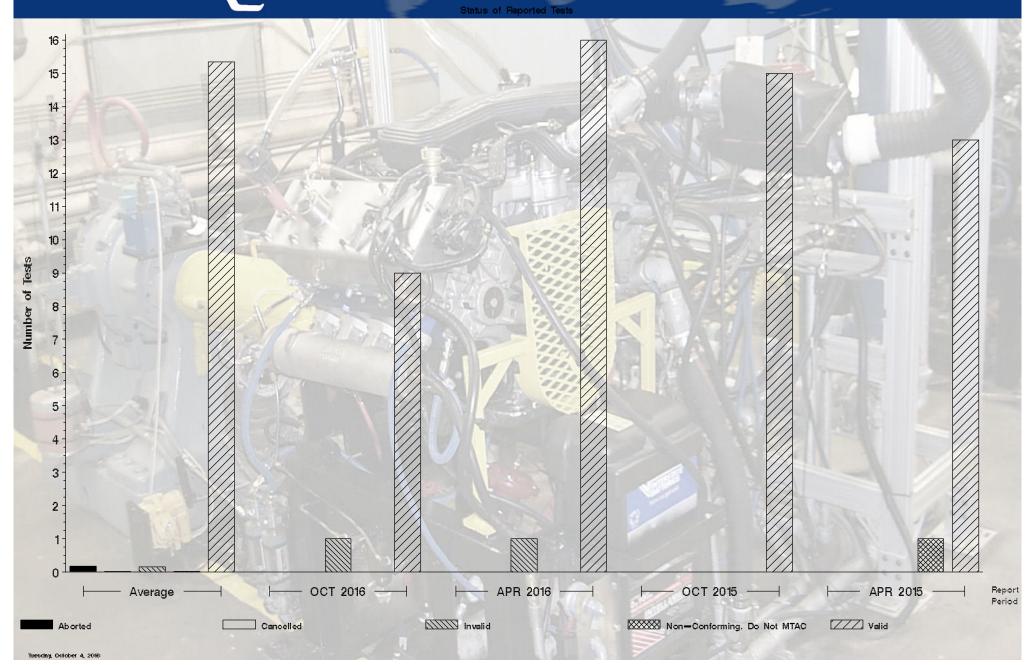

#### RFWT - Report Period: OCT 2016 Status Of Reported Tests

| STATUS               | COUNT | PERCENT |  |
|----------------------|-------|---------|--|
| Invalid              | 1     | 10      |  |
| Valid                | 9     | 90      |  |
| Total Reported Tests | 10    | 100     |  |

#### RFWT - Report Period: OCT 2016 Itemized Lost Test Report

|   | Obs | Date     | TESTKEY   | REASON                                                                                           |
|---|-----|----------|-----------|--------------------------------------------------------------------------------------------------|
| I | 1   | 20160812 | ACC-18846 | Test Declared Invalid As Test Was Run With Incorrect Roller Followers And Extended Test Duration |