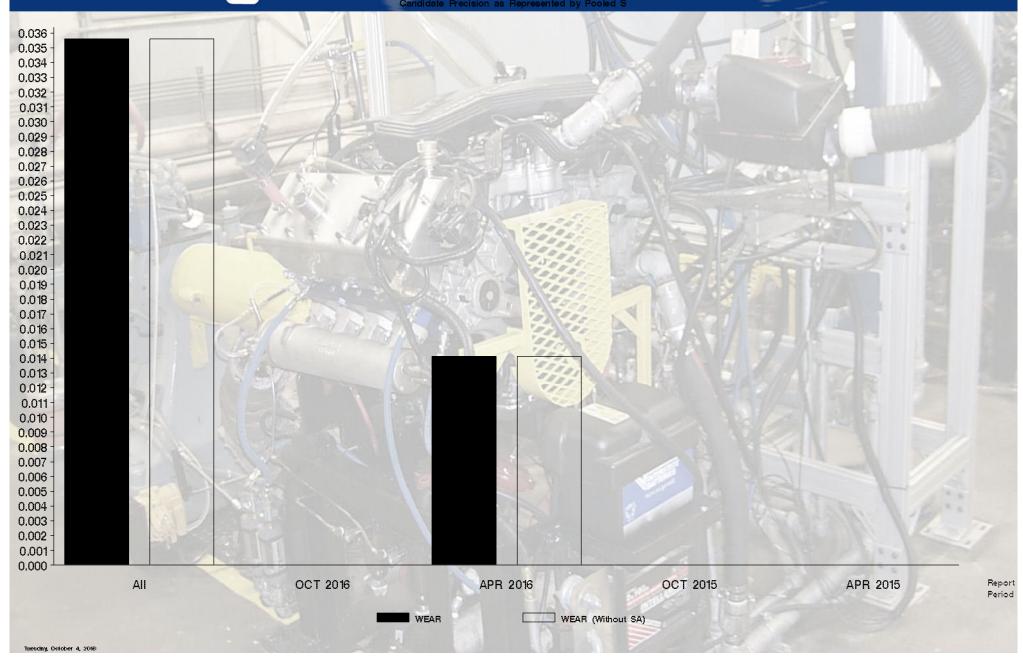

### RFWT - Report Period: OCT 2016 by-Formulation Pooled's and Reproducibility of Replicate Data

| Report<br>Period | Parameter         | Degrees<br>of<br>Freedom | Pooled s | R        |
|------------------|-------------------|--------------------------|----------|----------|
| All              | WEAR              | 15                       | 0.035606 | 0.099696 |
| All              | WEAR (Without SA) | 15                       | 0.035606 | 0.099696 |

## **Monitoring Agency**

Candidate Precision as Represented by Pooled S