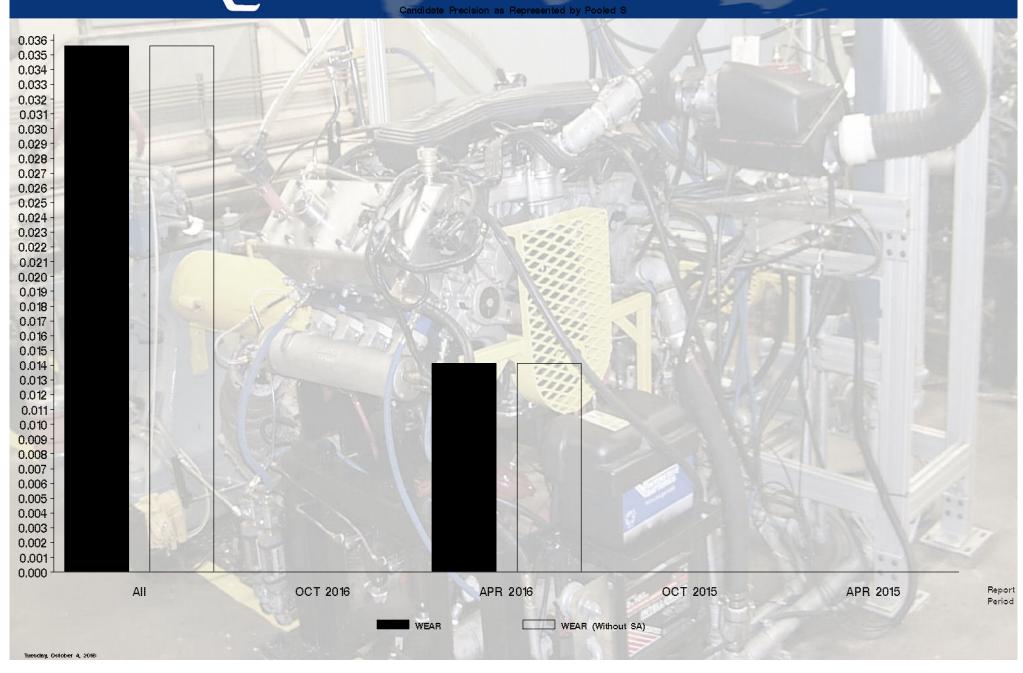

### RFWT - Report Period: OCT 2016 by-Formulation Pooled's and Reproducibility of Replicate Data

| Report<br>Period | Parameter         | Degrees<br>of<br>Freedom | Pooled s | R        |
|------------------|-------------------|--------------------------|----------|----------|
| All              | WEAR              | 15                       | 0.035606 | 0.099696 |
| All              | WEAR (Without SA) | 15                       | 0.035606 | 0.099696 |

## **Monitoring Agency**

Candidate Precision as Represented by Pooled S