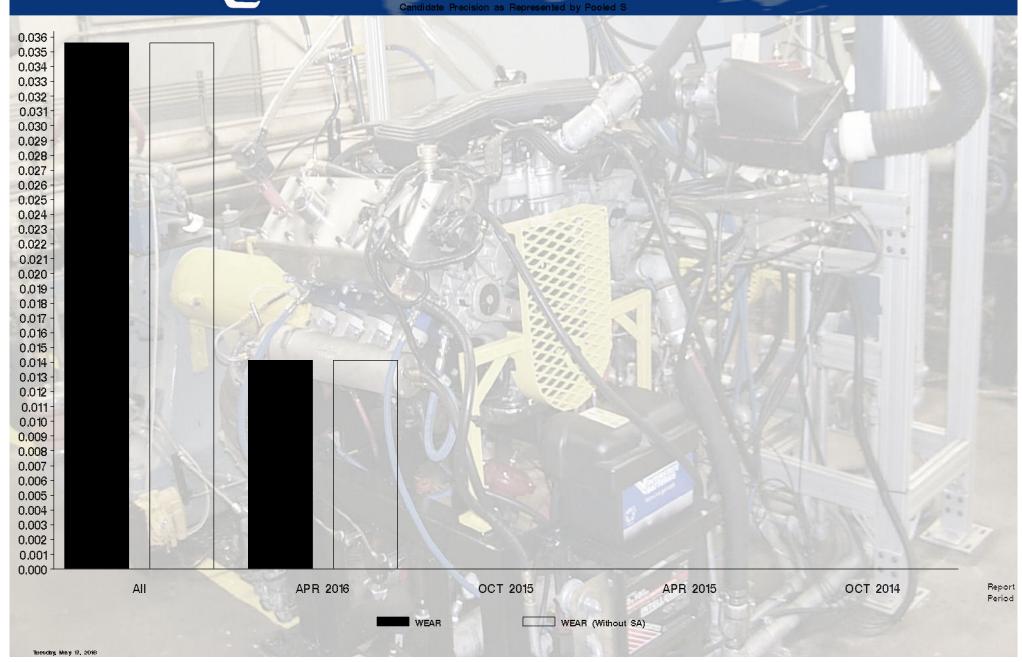

### RFWT - Report Period: APR 2016 by-Formulation Pooled s and Reproducibility of Replicate Data

| Report<br>Period | Parameter         | Degrees<br>of<br>Freedom | Pooled s | R        |
|------------------|-------------------|--------------------------|----------|----------|
| APR 2016         | WEAR              | 1                        | 0.014142 | 0.039598 |
| APR 2016         | WEAR (Without SA) | 1                        | 0.014142 | 0.039598 |
| All              | WEAR              | 15                       | 0.035606 | 0.099696 |
| All              | WEAR (Without SA) | 15                       | 0.035606 | 0.099696 |

# **Monitoring Agency** 6555 Penn Avenue, Pittsburgh, PA 15206

https://acc-ma.org

Candidate Precision as Represented by Pooled S