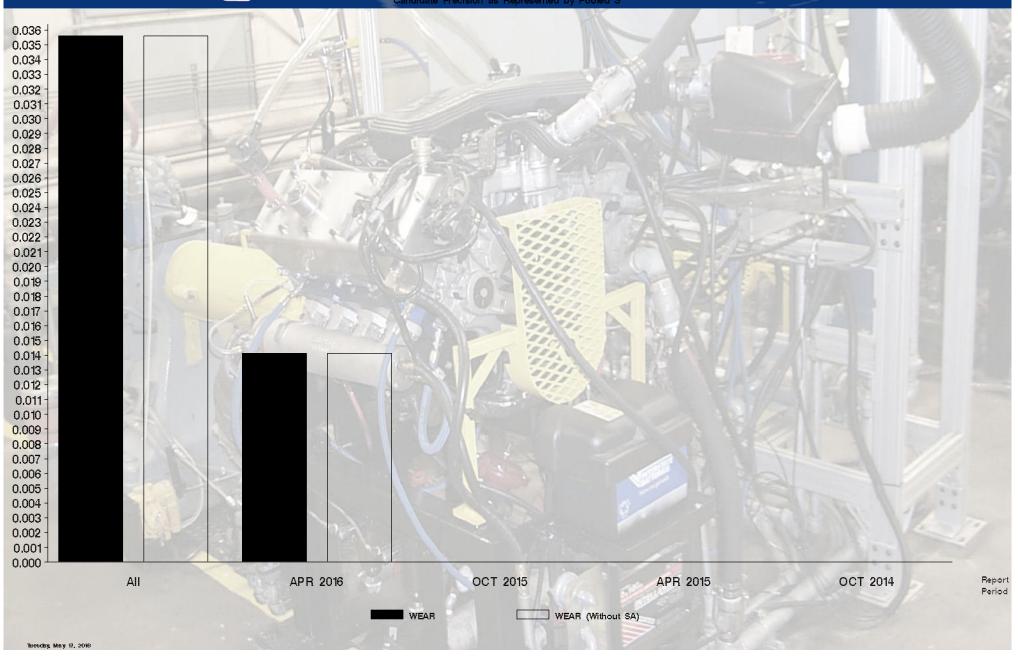

### RFWT - Report Period: APR 2016 by-Formulation Pooled s and Reproducibility of Replicate Data

| Report<br>Period | Parameter         | Degrees<br>of<br>Freedom | Pooled s | R        |
|------------------|-------------------|--------------------------|----------|----------|
| APR 2016         | WEAR              | 1                        | 0.014142 | 0.039598 |
| APR 2016         | WEAR (Without SA) | 1                        | 0.014142 | 0.039598 |
| All              | WEAR              | 15                       | 0.035606 | 0.099696 |
| All              | WEAR (Without SA) | 15                       | 0.035606 | 0.099696 |

# **Monitoring Agency** 6555 Penn Avenue, Pittsburgh, PA 15206

https://acc-ma.org

Candidate Precision as Represented by Pooled S