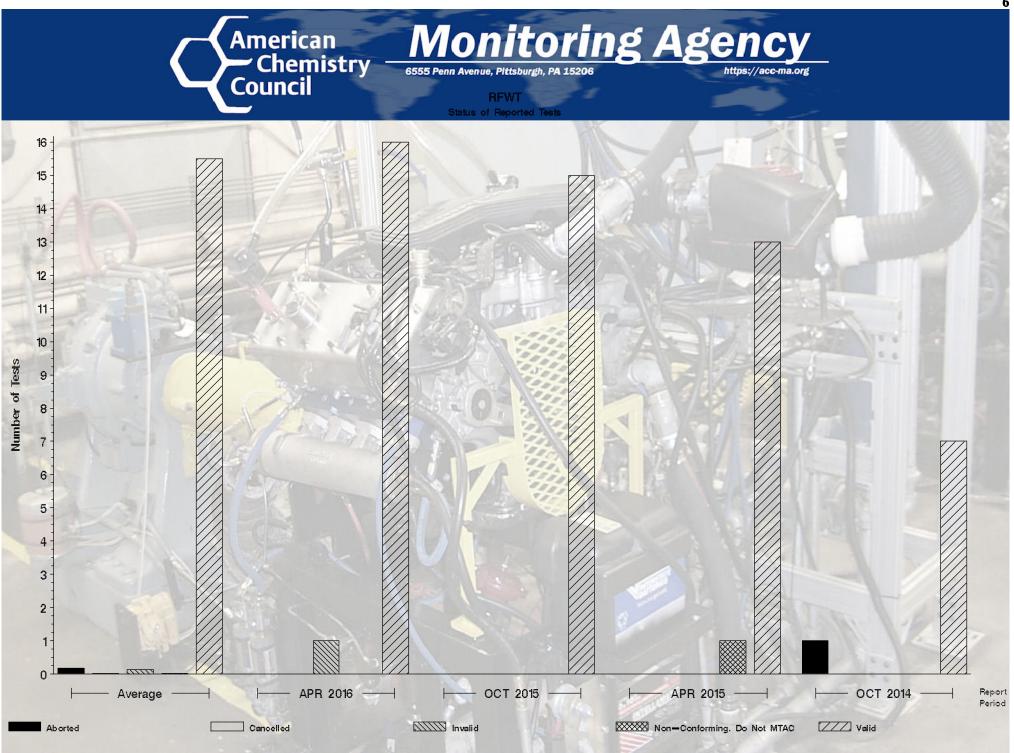

## RFWT - Report Period: APR 2016 Status Of Reported Tests

| STATUS               | COUNT | PERCENT |
|----------------------|-------|---------|
| Invalid              | 1     | 5.882   |
| Valid                | 16    | 94.118  |
| Total Reported Tests | 17    | 100.000 |

### RFWT - Report Period: APR 2016 Itemized Lost Test Report

| Obs | Date     | TESTKEY   | REASON                                           |
|-----|----------|-----------|--------------------------------------------------|
| 1   | 20151110 | ACC-17265 | Test Invalid: 25 Hour Oil Add Was Not Completed. |