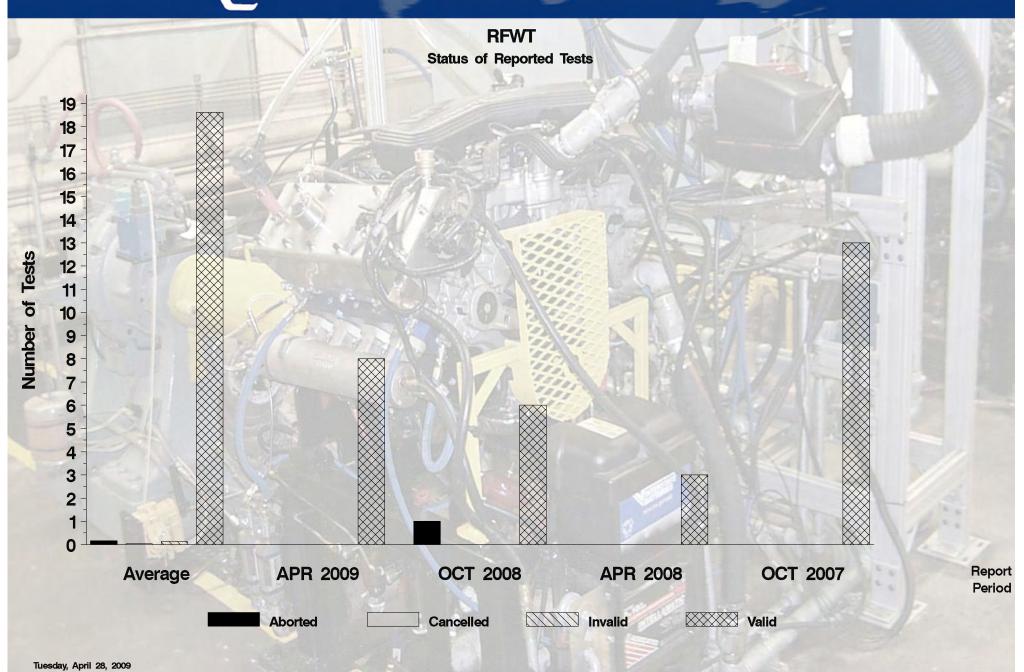

# RFWT - Report Period: APR 2009 Status Of Reported Tests

| STATUS               | COUNT | PERCENT |
|----------------------|-------|---------|
| Valid                | 8     | 100     |
| Total Reported Tests | 8     | 100     |