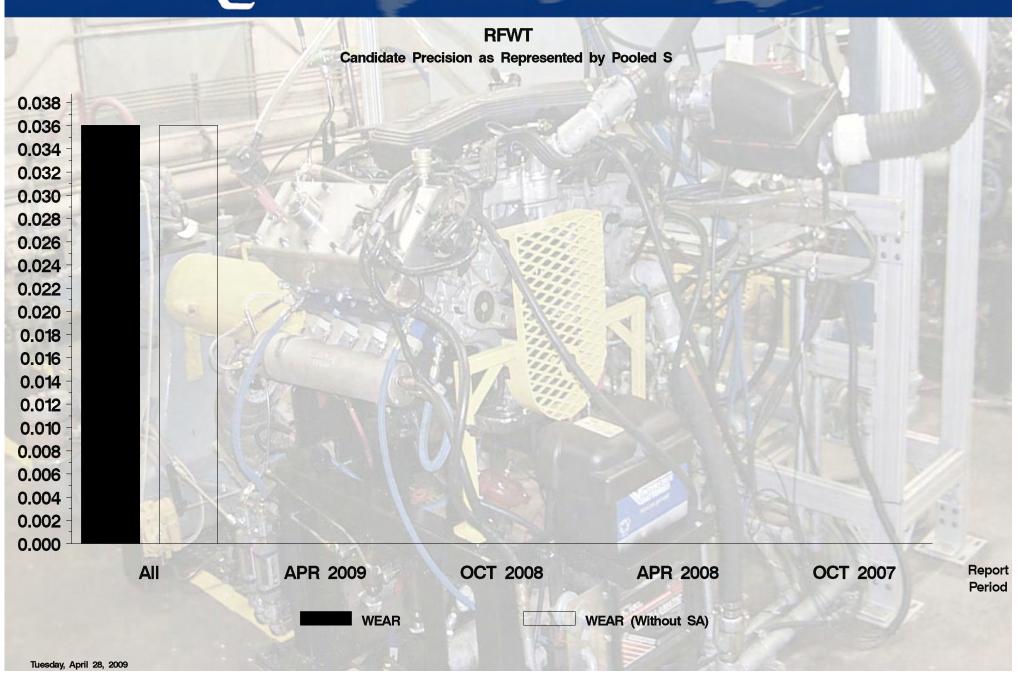

# RFWT - Report Period: APR 2009 by-Formulation Pooled's and Reproducibility of Replicate Data

| Report<br>Period | Parameter         | Degrees<br>of<br>Freedom | Pooled s | R       |
|------------------|-------------------|--------------------------|----------|---------|
| All              | WEAR              | 12                       | 0.036017 | 0.10085 |
| All              | WEAR (Without SA) | 12                       | 0.036017 | 0.10085 |