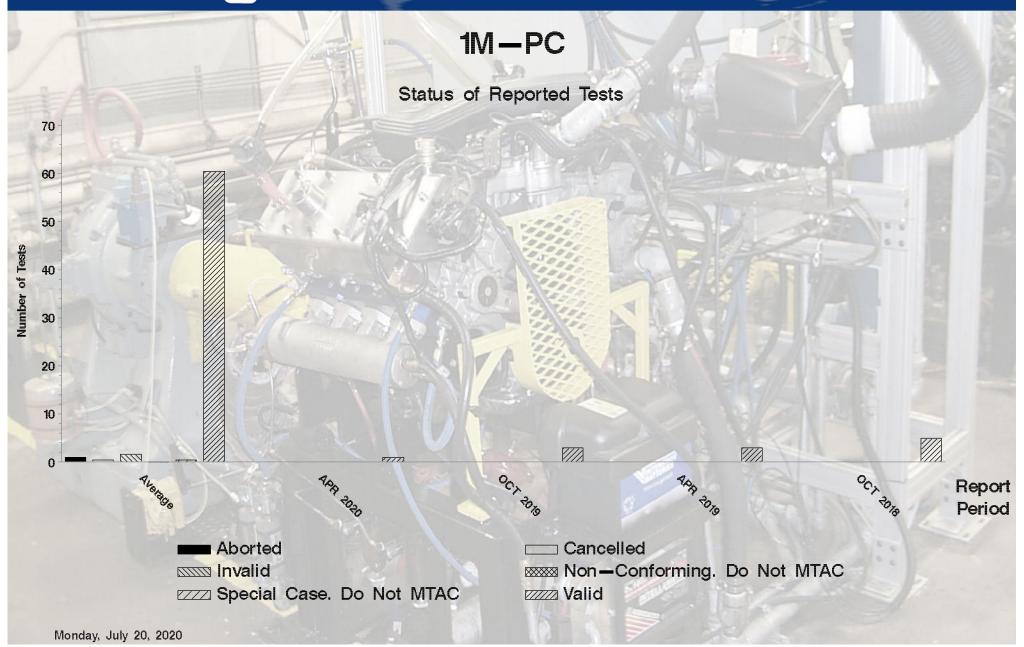

#### **Status Of Reported Tests**

| STATUS               | COUNT | PERCENT |  |
|----------------------|-------|---------|--|
| Valid                | 1     | 100     |  |
| Total Reported Tests | 1     | 100     |  |