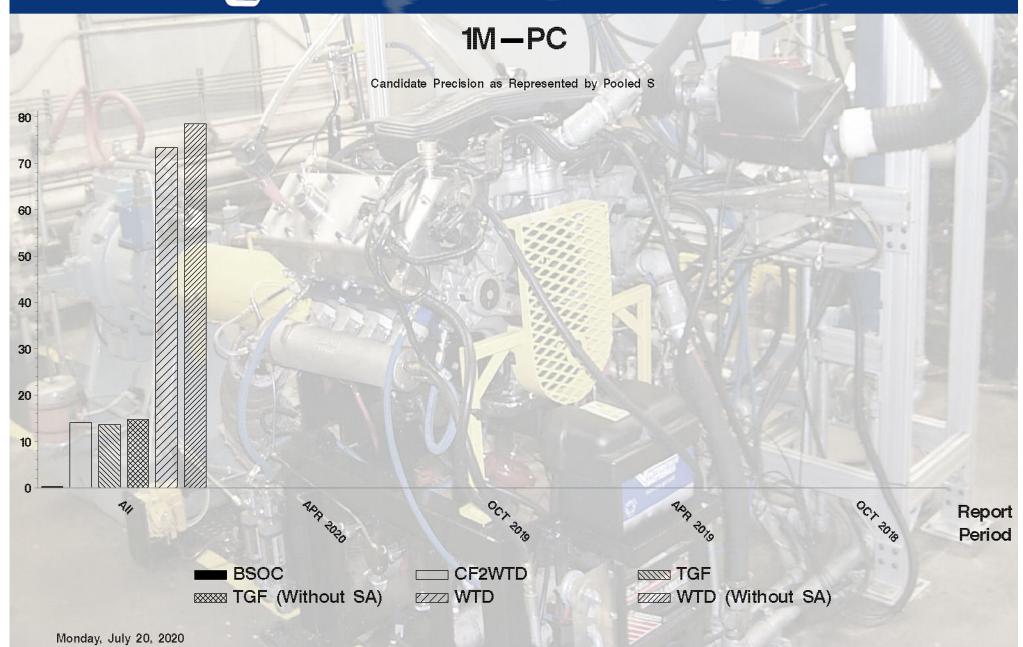

## by-Formulation Pooled s and Reproducibility of Replicate Data

| Report<br>Period | Parameter        | Degrees<br>of<br>Freedom | Pooled<br>s | R       |
|------------------|------------------|--------------------------|-------------|---------|
| All              | TGF              | 171                      | 13.5881     | 38.047  |
| All              | WTD              | 171                      | 73.3573     | 205.401 |
| All              | BSOC             | 171                      | 0.1924      | 0.539   |
| All              | CF2WTD           | 171                      | 14.0081     | 39.223  |
| All              | TGF (Without SA) | 171                      | 14.6965     | 41.150  |
| All              | WTD (Without SA) | 171                      | 78.4647     | 219.701 |