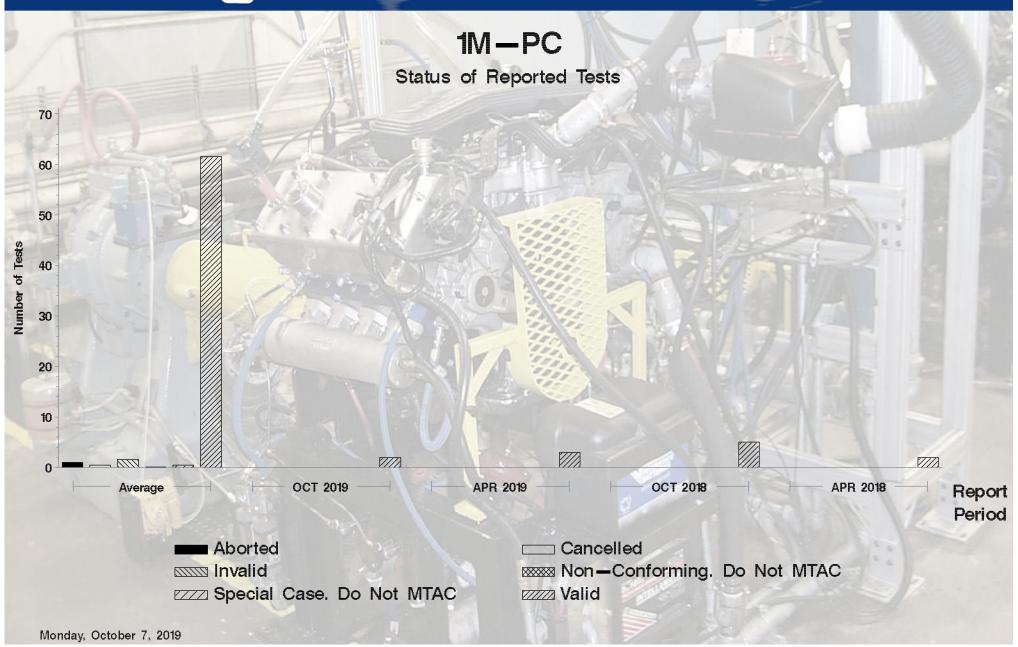

#### 1M-PC - Report Period: OCT 2019 Status Of Reported Tests

| STATUS               | COUNT | PERCENT |
|----------------------|-------|---------|
| Valid                | 2     | 100     |
| Total Reported Tests | 2     | 100     |