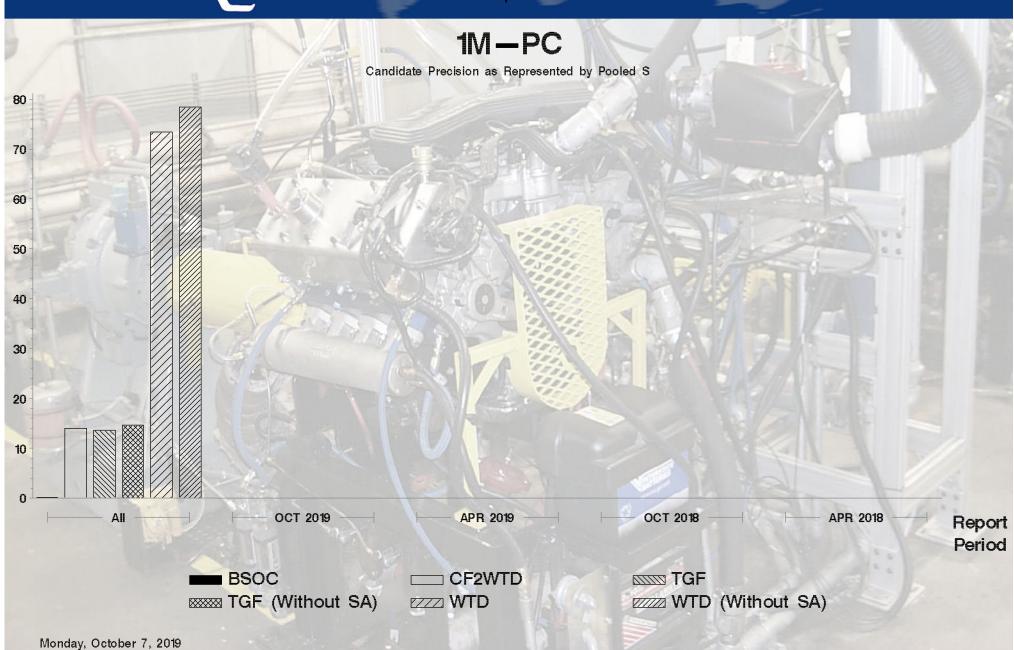

### 1M-PC - Report Period: OCT 2019 by-Formulation Pooled s and Reproducibility of Replicate Data

| Report<br>Period | Parameter        | Degrees<br>of<br>Freedom | Pooled<br>s | R       |
|------------------|------------------|--------------------------|-------------|---------|
| All              | TGF              | 171                      | 13.5881     | 38.047  |
| All              | WTD              | 171                      | 73.3573     | 205.401 |
| All              | BSOC             | 171                      | 0.1924      | 0.539   |
| All              | CF2WTD           | 171                      | 14.0081     | 39.223  |
| All              | TGF (Without SA) | 171                      | 14.6965     | 41.150  |
| All              | WTD (Without SA) | 171                      | 78.4647     | 219.701 |