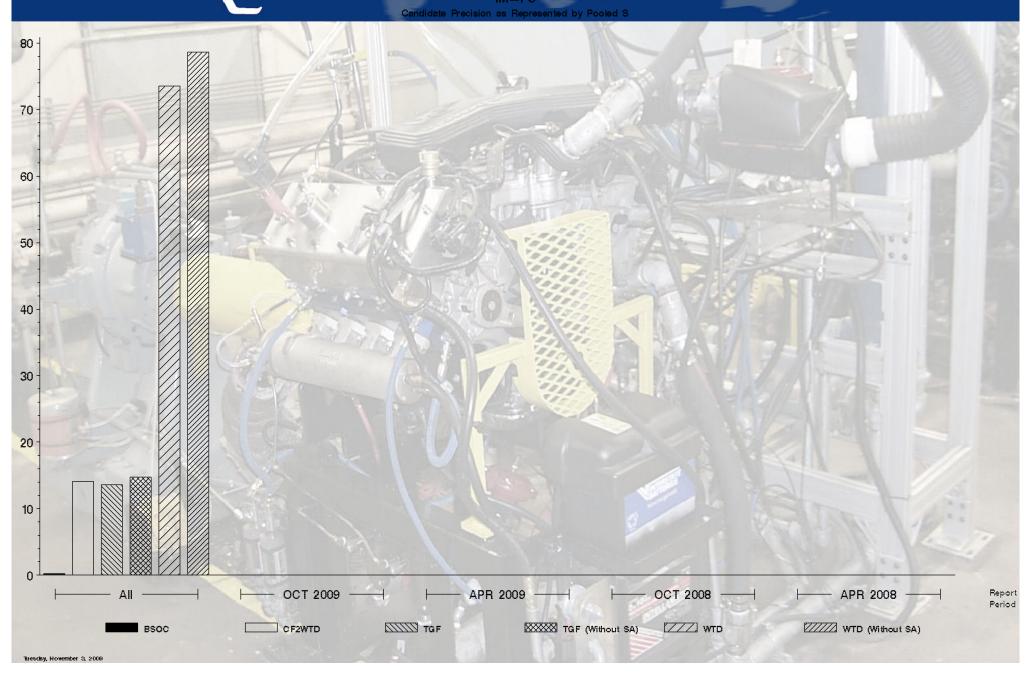

### 1M-PC - Report Period: OCT 2009 by-Formulation Pooled's and Reproducibility of Replicate Data

| Report<br>Period | Parameter        | Degrees<br>of<br>Freedom | Pooled<br>s | R       |
|------------------|------------------|--------------------------|-------------|---------|
| All              | TGF              | 170                      | 13.6263     | 38.154  |
| All All          | WTD              | 170                      | 73.5388     | 205.909 |
|                  | BSOC             | 170                      | 0.1899      | 0.532   |
|                  | CF2WTD           | 170                      | 14.0358     | 39.300  |
| All              | TGF (Without SA) | 170                      | 14.7380     | 41.266  |
| All              | WTD (Without SA) | 170                      | 78.6634     | 220.257 |