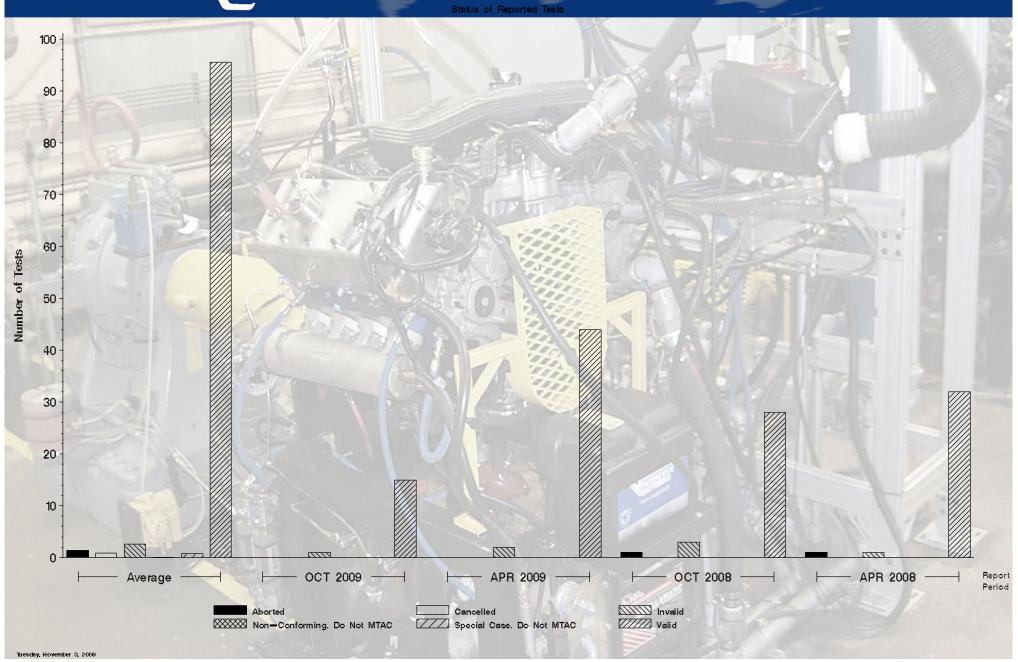

### 1M-PC - Report Period: OCT 2009 Status Of Reported Tests

| STATUS               | COUNT | PERCENT |  |
|----------------------|-------|---------|--|
| Invalid              | 1     | 6.25    |  |
| Valid                | 15    | 93.75   |  |
| Total Reported Tests | 16    | 100.00  |  |