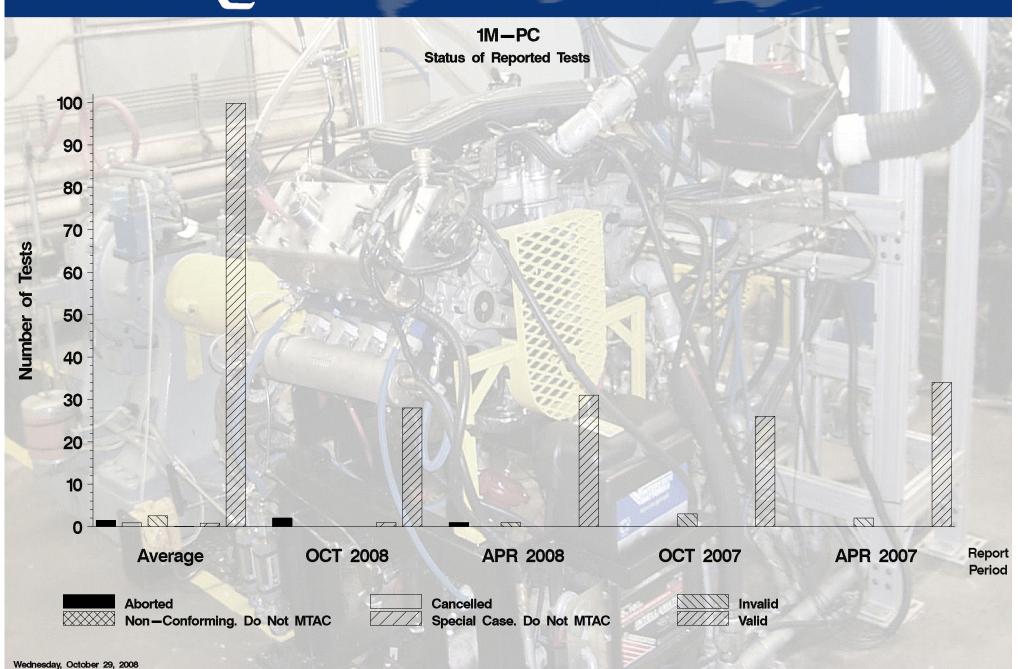

### 1M-PC - Report Period: OCT 2008 Status Of Reported Tests

| STATUS                    | COUNT | PERCENT |
|---------------------------|-------|---------|
| Aborted                   | 2     | 6.452   |
| Special Case. Do Not MTAC | 1     | 3.226   |
| Valid                     | 28    | 90.323  |
| Total Reported Tests      | 31    | 100.000 |