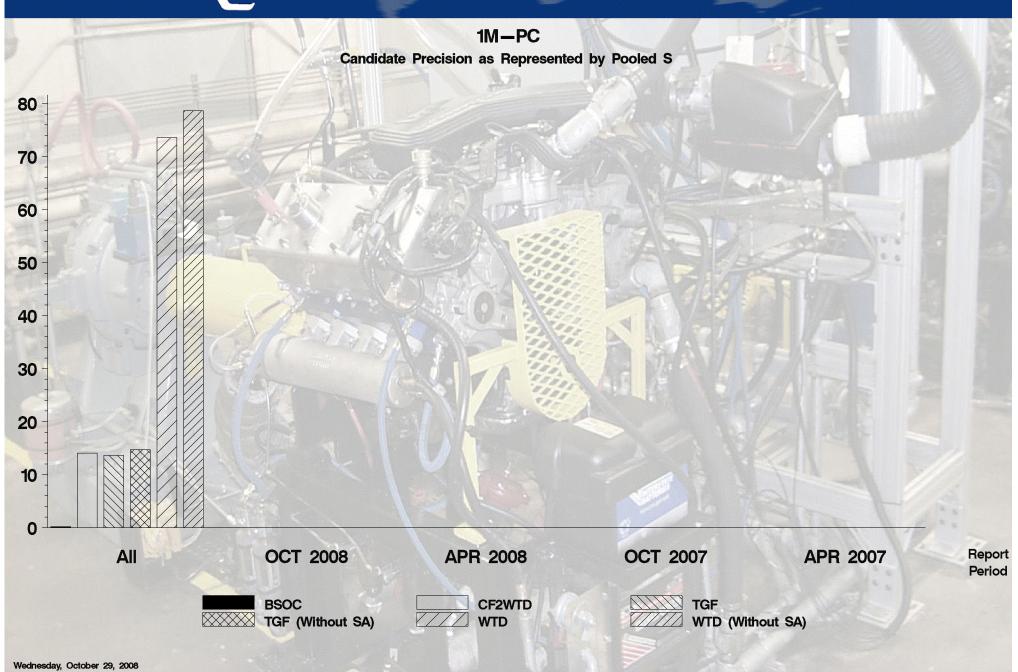

### 1M-PC - Report Period: OCT 2008 by-Formulation Pooled's and Reproducibility of Replicate Data

| Report<br>Period | Parameter        | Degrees<br>of<br>Freedom | Pooled<br>s | R       |
|------------------|------------------|--------------------------|-------------|---------|
| All              | TGF              | 170                      | 13.6263     | 38.154  |
| All              | WTD              | 170                      | 73.5388     | 205.909 |
| All              | BSOC             | 170                      | 0.1899      | 0.532   |
| All              | CF2WTD           | 170                      | 14.0358     | 39.300  |
| All              | TGF (Without SA) | 170                      | 14.7380     | 41.266  |
| All              | WTD (Without SA) | 170                      | 78.6634     | 220.257 |