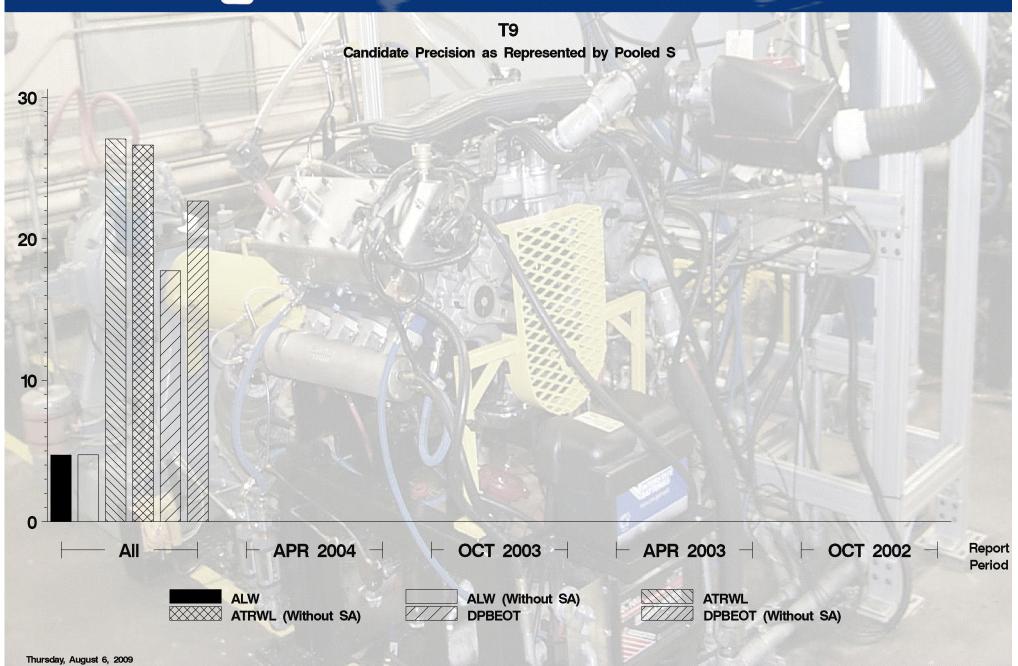

## T9 - Report Period: APR 2004 by-Formulation Pooled's and Reproducibility of Replicate Data

| Report<br>Period | Parameter           | Degrees<br>of<br>Freedom | Pooled<br>s | R       |
|------------------|---------------------|--------------------------|-------------|---------|
| All              | DPBEOT              | 15                       | 17.7410     | 49.6749 |
| All              | ALW                 | 15                       | 4.7065      | 13.1781 |
| All              | ATRWL               | 15                       | 27.0736     | 75.8060 |
| All              | DPBEOT (Without SA) | 15                       | 22.6703     | 63.4770 |
| All              | ALW (Without SA)    | 15                       | 4.7187      | 13.2125 |
| All              | ATRWL (Without SA)  | 15                       | 26.6389     | 74.5890 |