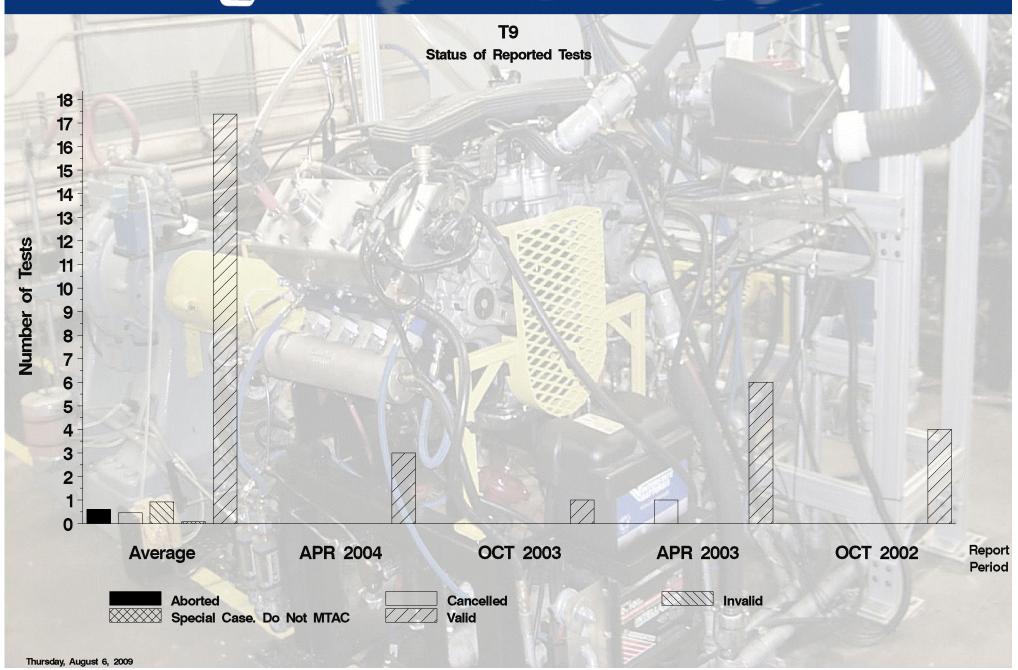

## T9 - Report Period: APR 2004 Status Of Reported Tests

| STATUS               | COUNT | PERCENT |
|----------------------|-------|---------|
| Valid                | 3     | 100     |
| Total Reported Tests | 3     | 100     |