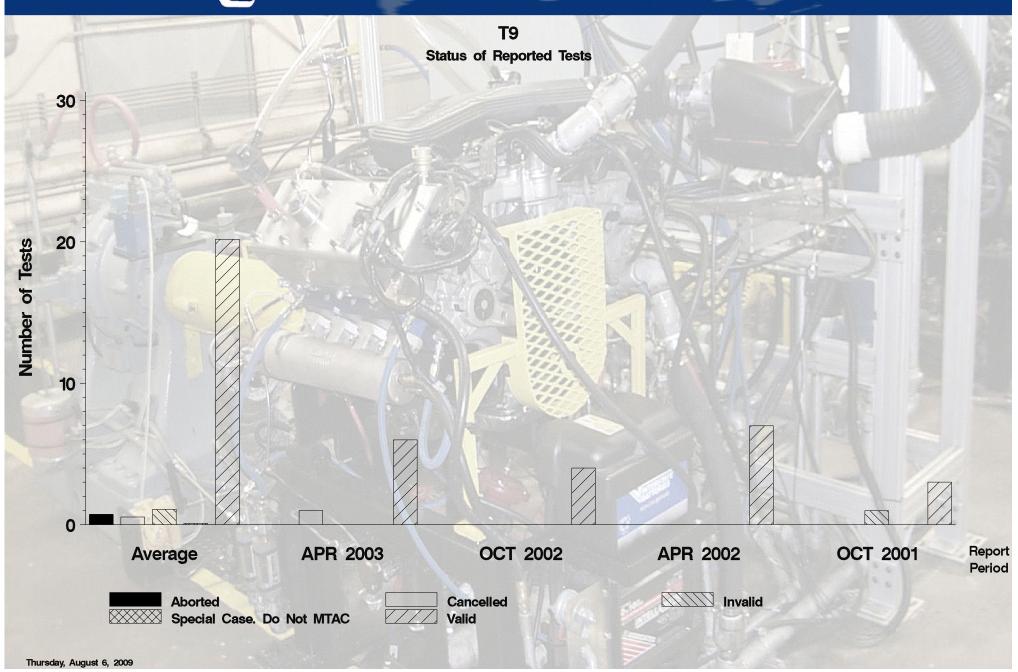

## T9 - Report Period: APR 2003 Status Of Reported Tests

| STATUS               | COUNT | PERCENT |
|----------------------|-------|---------|
| Cancelled            | 1     | 14.286  |
| Valid                | 6     | 85.714  |
| Total Reported Tests | 7     | 100.000 |