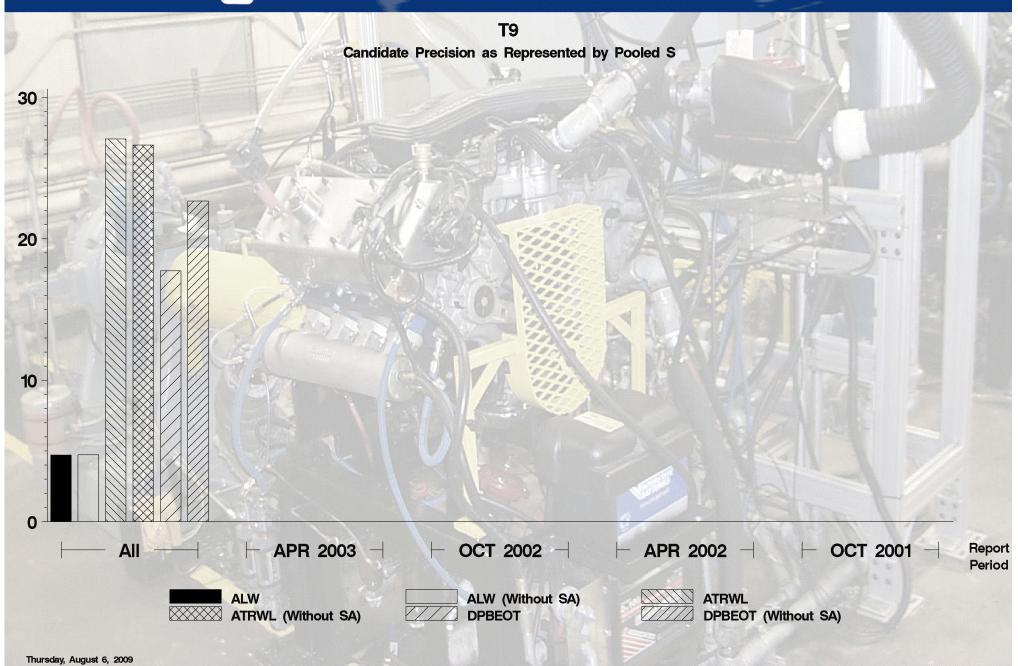

## T9 - Report Period: APR 2003 by-Formulation Pooled's and Reproducibility of Replicate Data

| Report<br>Period | Parameter           | Degrees<br>of<br>Freedom | Pooled<br>s | R       |
|------------------|---------------------|--------------------------|-------------|---------|
| All              | DPBEOT              | 15                       | 17.7410     | 49.6749 |
| All              | ALW                 | 15                       | 4.7065      | 13.1781 |
| All              | ATRWL               | 15                       | 27.0736     | 75.8060 |
| All              | DPBEOT (Without SA) | 15                       | 22.6703     | 63.4770 |
| All              | ALW (Without SA)    | 15                       | 4.7187      | 13.2125 |
| All              | ATRWL (Without SA)  | 15                       | 26.6389     | 74.5890 |