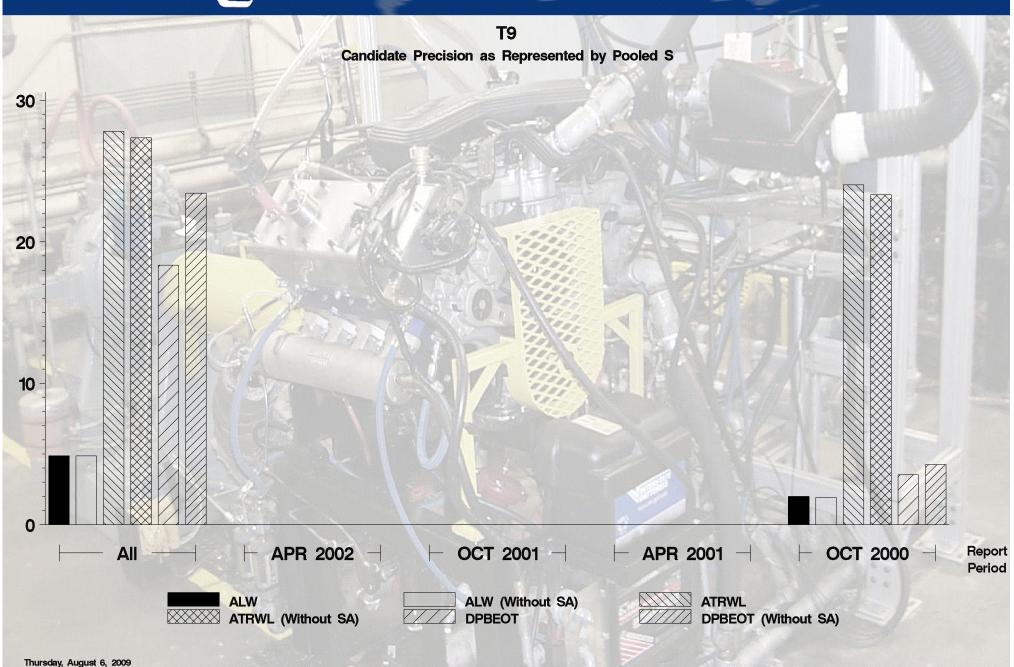

T9 - Report Period: APR 2002 by-Formulation Pooled's and Reproducibility of Replicate Data

| Report<br>Period | Parameter           | Degrees<br>of<br>Freedom | Pooled<br>s | R       |
|------------------|---------------------|--------------------------|-------------|---------|
| All              | DPBEOT              | 14                       | 18.3482     | 51.3748 |
| All              | ALW                 | 14                       | 4.8713      | 13.6397 |
| All              | ATRWL               | 14                       | 27.8166     | 77.8864 |
| All              | DPBEOT (Without SA) | 14                       | 23.4539     | 65.6708 |
| All              | ALW (Without SA)    | 14                       | 4.8624      | 13.6146 |
| All              | ATRWL (Without SA)  | 14                       | 27.3633     | 76.6172 |