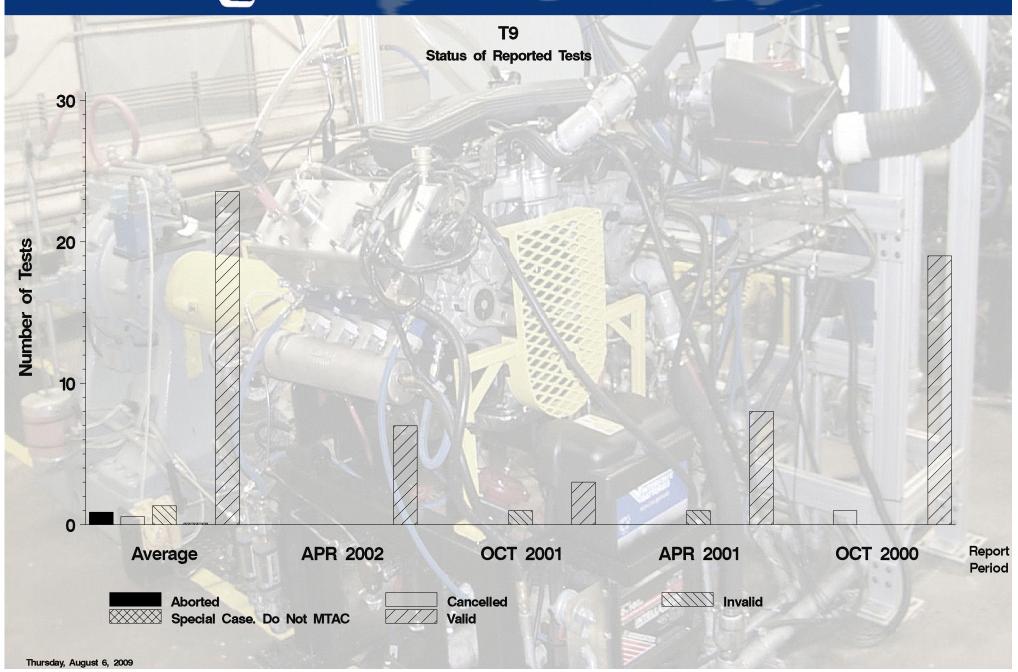

### T9 - Report Period: APR 2002 Status Of Reported Tests

| STATUS               | COUNT | PERCENT |
|----------------------|-------|---------|
| Valid                | 7     | 100     |
| Total Reported Tests | 7     | 100     |

#### T9 - Report Period: APR 2002 Pass/Fail

| Report<br>Period | API Category                   | N   | Number<br>Passed | %<br>Passed |
|------------------|--------------------------------|-----|------------------|-------------|
| APR 2002         | All Categories, All Parameters | 7   | 7                | 100         |
| All              | All Categories, All Parameters | 212 | 212              | 100         |