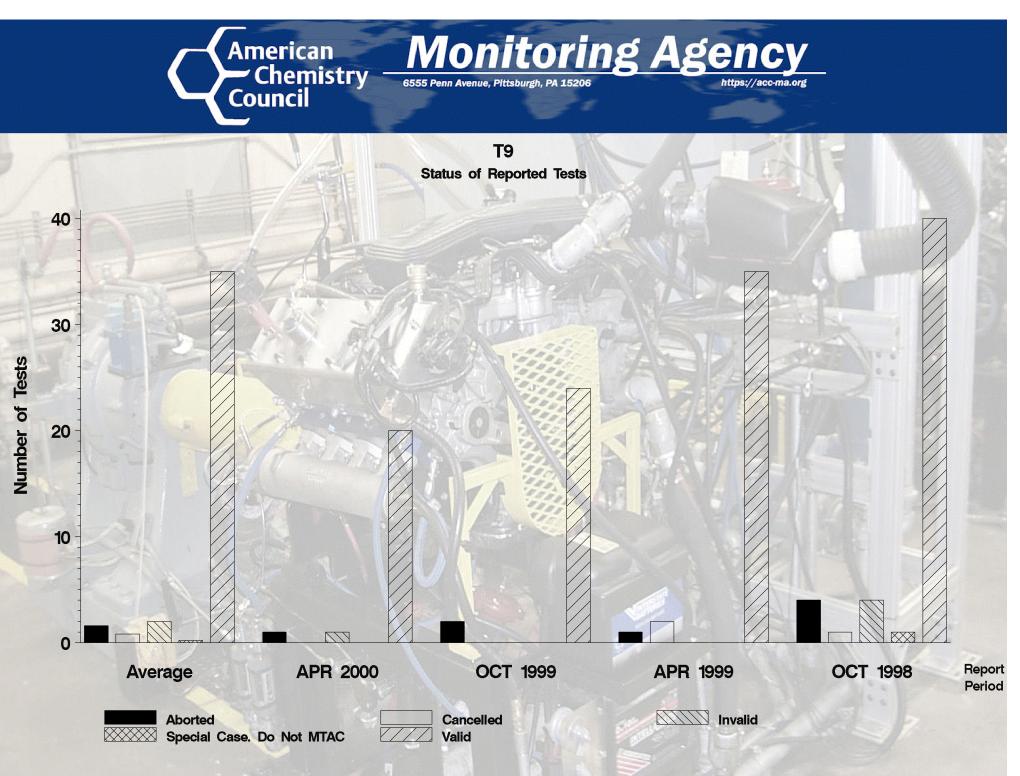

## T9 - Report Period: APR 2000 Status Of Reported Tests

| STATUS               | COUNT | PERCENT |
|----------------------|-------|---------|
| Aborted              | 1     | 4.545   |
| Invalid              | 1     | 4.545   |
| Valid                | 20    | 90.909  |
| Total Reported Tests | 22    | 100.000 |