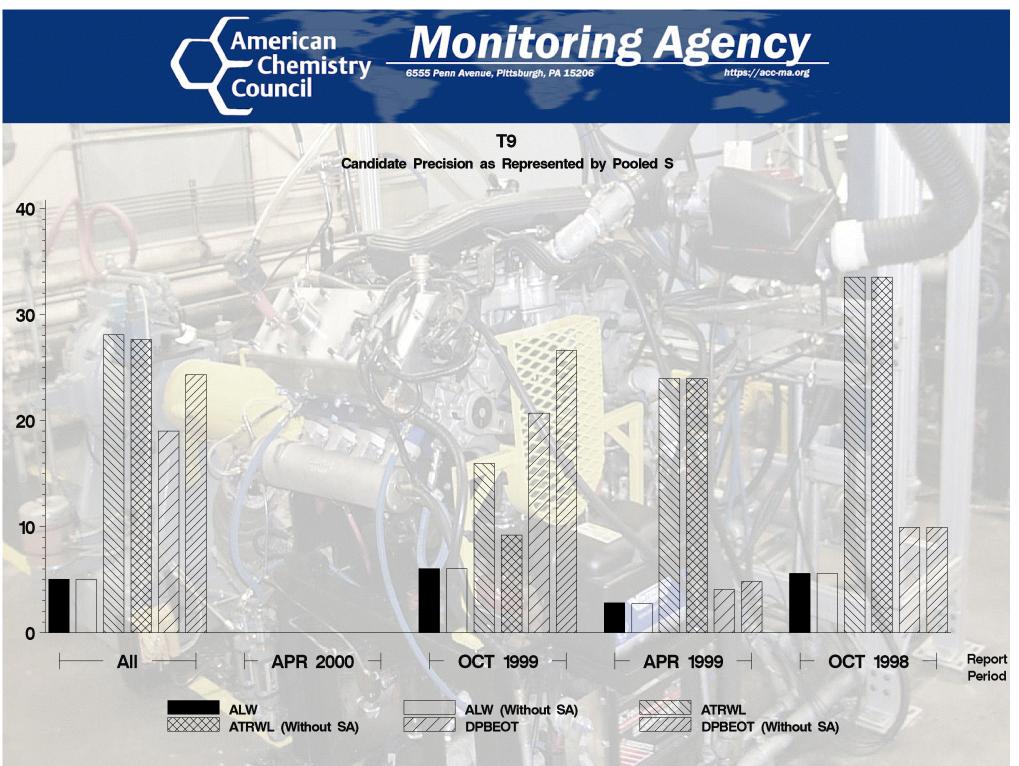

## **T9 - Report Period: APR 2000** by-Formulation Pooled s and Reproducibility of Replicate Data

| Report<br>Period | Parameter           | Degrees<br>of<br>Freedom | Pooled<br>s | R       |  |
|------------------|---------------------|--------------------------|-------------|---------|--|
| All              | DPBEOT              | 13                       | 19.0155     | 53.2434 |  |
| All              | ALW                 | 13                       | 5.0253      | 14.0708 |  |
| All              | ATRWL               | 13                       | 28.0859     | 78.6407 |  |
| All              | DPBEOT (Without SA) | 13                       | 24.3108     | 68.0701 |  |
| All              | ALW (Without SA)    | 13                       | 5.0176      | 14.0494 |  |
| All              | ATRWL (Without SA)  | 13                       | 27.6489     | 77.4169 |  |