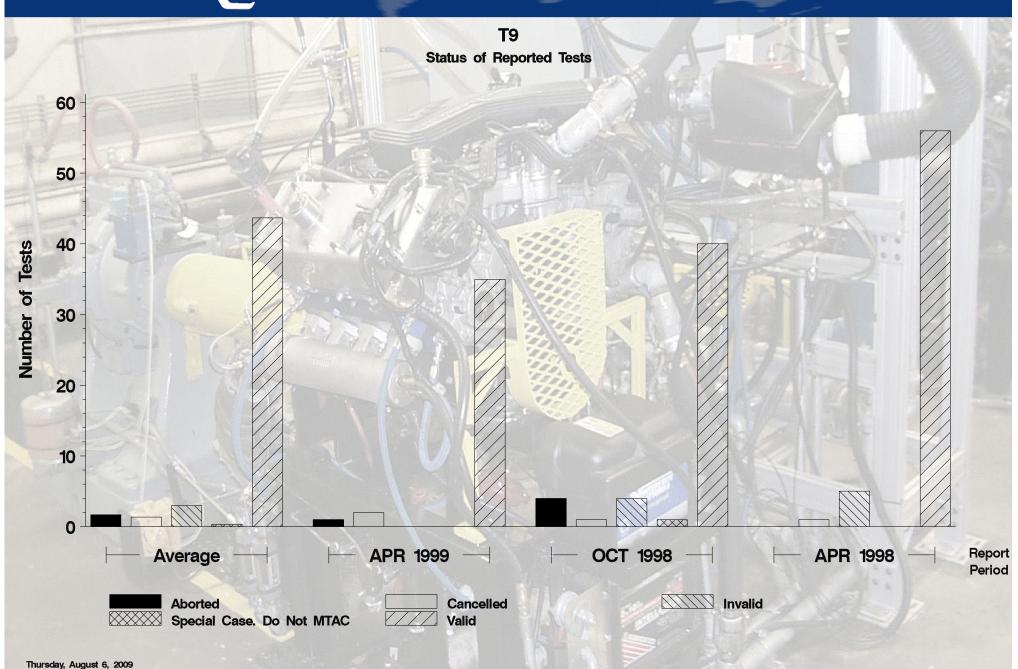

# T9 - Report Period: APR 1999 Status Of Reported Tests

| STATUS               | COUNT | PERCENT |
|----------------------|-------|---------|
| Aborted              | 1     | 2.632   |
| Cancelled            | 2     | 5.263   |
| Valid                | 35    | 92.105  |
| Total Reported Tests | 38    | 100.000 |