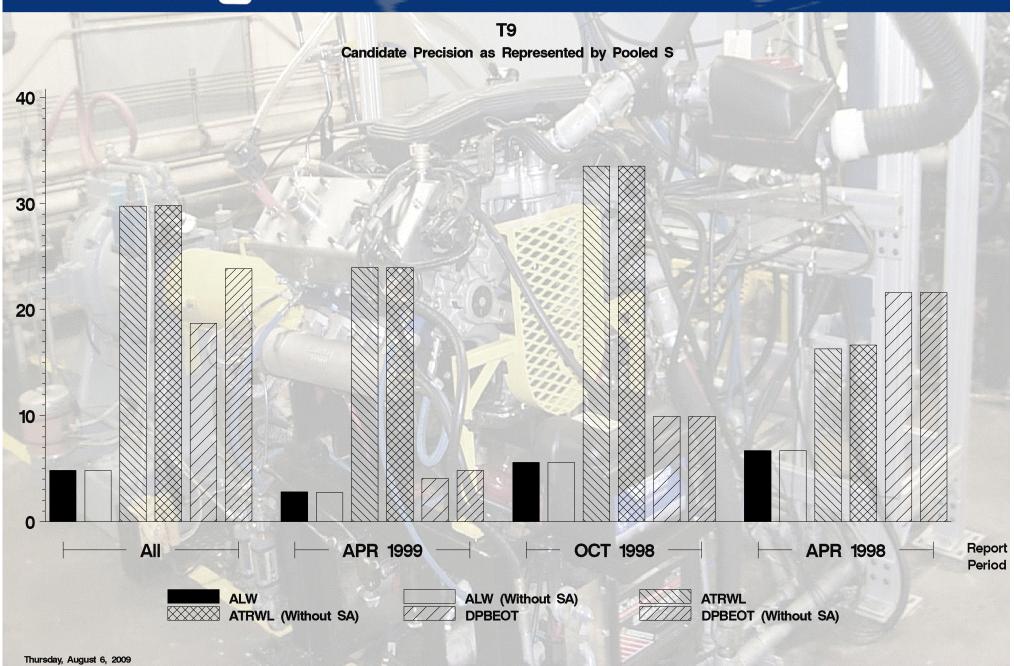

# T9 - Report Period: APR 1999 by-Formulation Pooled's and Reproducibility of Replicate Data

| Report<br>Period | Parameter           | Degrees<br>of<br>Freedom | Pooled<br>s | R       |
|------------------|---------------------|--------------------------|-------------|---------|
| APR 1999         | DPBEOT              | 3                        | 4.0620      | 11.3737 |
| APR 1999         | ALW                 | 3                        | 2.7937      | 7.8225  |
| APR 1999         | ATRWL               | 3                        | 23.9548     | 67.0735 |
| APR 1999         | DPBEOT (Without SA) | 3                        | 4.8132      | 13.4769 |
| APR 1999         | ALW (Without SA)    | 3                        | 2.7418      | 7.6772  |
| APR 1999         | ATRWL (Without SA)  | 3                        | 23.9548     | 67.0735 |
| All              | DPBEOT              | 11                       | 18.6929     | 52.3401 |
| All              | ALW                 | 11                       | 4.8183      | 13.4911 |
| All              | ATRWL               | 11                       | 29.7652     | 83.3427 |
| All              | DPBEOT (Without SA) | 11                       | 23.8674     | 66.8286 |
| All              | ALW (Without SA)    | 11                       | 4.8107      | 13.4698 |
| All              | ATRWL (Without SA)  | 11                       | 29.8009     | 83.4424 |